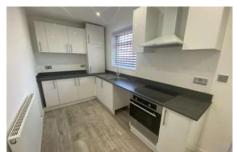

## Kitchen

New range of wall and base units with work surface over. Integrated oven, hob and extractor. Stainless steel sink with mixer tap over. Space for one under counter appliance and free standing fridge freezer. UPVC double glazed window. Wood effect laminate floor. UPVC double glazed door. Radiator. Inset spotlights. 17.77ft x 6.68ft