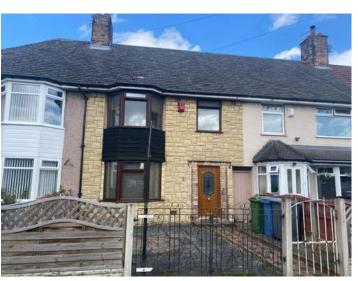

# All Saints Road, Speke, Liverpool £150,000

EPC rating: D

- Mid Terrace
- Leasehold 999 Years
- Driveway Parking

- Three Bedrooms
- Recently Renovated
- No Chain

## Description

Mid terrace property which would make a suitable investment or first time purchase situated in the popular area of Speke, the property is located to local amenities and Speke retail park. It has the added benefit of being offered with no on going chain.