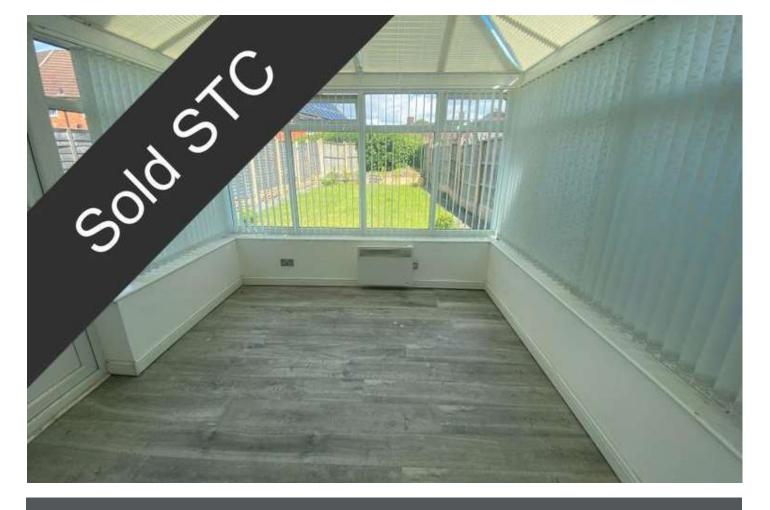

## Conservatory

UPVC double glazed French doors and windows. Grey wood effect laminate floor. 10.19ft x 9.43ft