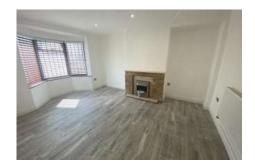

## Lounge

UPVC double glazed bay window to front aspect. Grey wood effect laminate floor. Radiator. Inset spotlights. Fire surround and electric fire. 16.54ft x 11.65ft