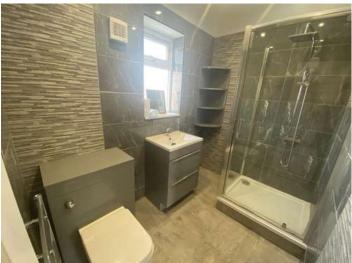

## Bathroom

Shower cubicle. Vanity sink unit. Towel Radiator. Ceramic tiled wall and floors. Inset spotlight. UPVC double glazed window. Close coupled toilet.