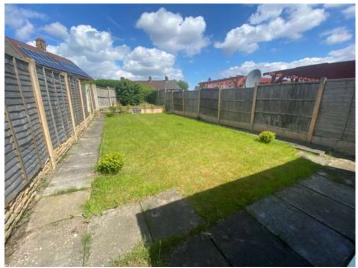

# All Saints Road, Speke, Liverpool £150,000













EPC rating: D

- Mid Terrace
- Leasehold 999 Years
- Driveway Parking

- Three Bedrooms
- Recently Renovated
- No Chain



## Description

Mid terrace property which would make a suitable investment or first time purchase situated in the popular area of Speke, the property is located to local amenities and Speke retail park. It has the added benefit of being offered with no on going chain.

Accommodation comprising; hallway, lounge, kitchen/dining room, conservatory, three bedrooms and family bathroom. The property benefits from UPVC double glazing, gas central heating system and front and rear gardens.

# Photographs









#### Hall

Grey wood effect laminate floor. Radiator. UPVC double glazed front door. Radiator.

## Lounge

UPVC double glazed bay window to front aspect. Grey wood effect laminate floor. Radiator. Inset spotlights. Fire surround and electric fire. 16.54ft x 11.65ft

## Kitchen

New range of wall and base units with work surface over. Integrated oven, hob and extractor. Stainless steel sink with mixer tap over. Space for one under counter appliance and free standing fridge freezer. UPVC double glazed window. Wood effect laminate floor. UPVC double glazed door. Radiator. Inset spotlights. 17.77ft x 6.68ft

## Conservatory

UPVC double glazed French doors and windows. Grey wood effect laminate floor. 10.19ft x 9.43ft

## Stairs and Landing

Loft Access. Inset spotlights.

## Bedroom One