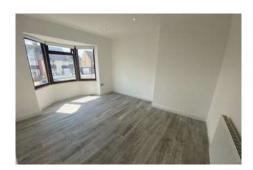

## Bedroom One

UPVC double glazed Bay window to front aspect. Radiator. grey wood effect laminate floor. Inset spotlights. 15.21ft x 11.21ft

## **Bedroom Two**

UPVC double glazed window to rear aspect. Radiator. Grey wood effect laminate floor. Inset spotlights. 11.17ft x 8.85ft

## Bedroom Three

UPVC double glazed window to front aspect. Radiator. Grey wood effect laminate floor. Storage cupboard. 10.03ft x 9.23ft