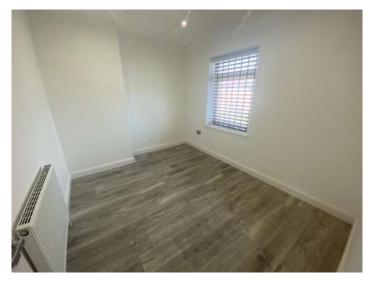

## Bedroom One

UPVC double glazed Bay window to front aspect. Radiator. grey wood effect laminate floor. Inset spotlights. 15.21ft x 11.21ft

## **Bedroom Two**

UPVC double glazed window to rear aspect. Radiator. Grey wood effect laminate floor. Inset spotlights. 11.17ft x 8.85ft

## Bedroom Three

UPVC double glazed window to front aspect. Radiator. Grey wood effect laminate floor. Storage cupboard. 10.03ft x 9.23ft