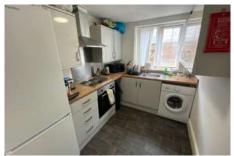

#### Kitchen

Range of mixed wall and base units with work surface over. Stainless steel sink mixer tap over. Integrated oven , hob and extractor. Space for one under counter appliance and free standing fridge freezer. Vinyl floor. UPVC double glazed window. 9'4ft" x 7'2ft