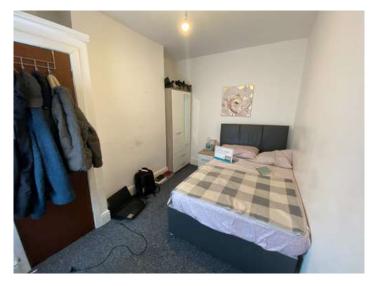

#### Room Two

UPVC double glazed window. Radiator. Storage cupboard. 12.43ft x 7.49ft

#### Room Three

UPVC double glazed window to front aspect. Radiator. 12'12ft x 12'5ft