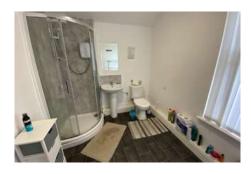

#### Bathroom

Shower cubicle. Pedestal wash hand basin. UPVC double glazed window. Toilet. Vinyl floor.