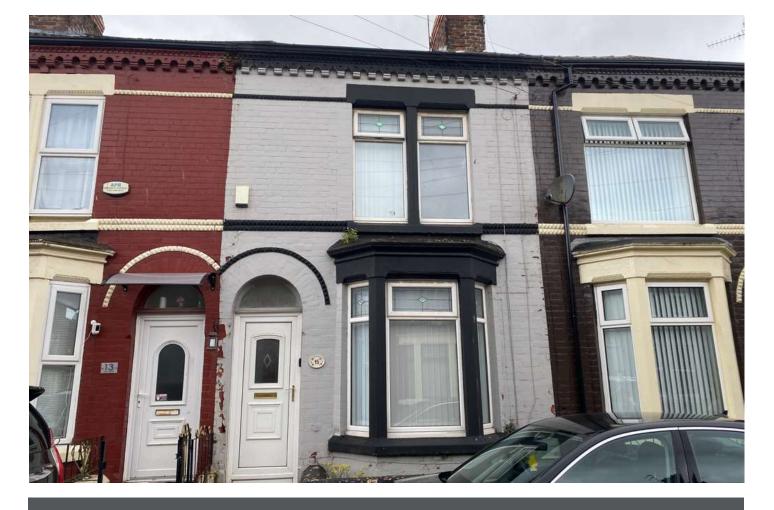

# Nixon Street, Walton, Liverpool £150,000

EPC rating: D

- Terrace
- Freehold
- Fully Occupied

- Four Rooms
- HMO
- Rental Income £1365 pcm

# Description

Four room HMO off County Road which has great local amenities and good transport links in and out of the city. The rental income is £1365 monthly.

Accommodation comprising; hallway, communal lounge, kitchen, four bedrooms and bathroom. The property benefits from UPVC double glazing, gas central heating system and rear yard.

#### Hall

UPVC double glazed front door.