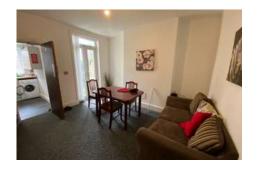

## Communal Lounge

UPVC French doors. Radiator. Storage Cupboard. 12'2"ft x 9'8"ft