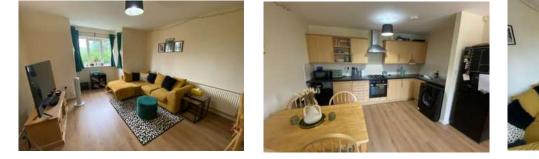

# Photographs

# Lounge/ Kitchen

UPVC double glazed bay window. Wood effect laminate floor. Radiator. Range of wall and base units with work surface over. Integrated oven, hob and extractor. Stainless steel sink with mixer tap over. Space for two under counter appliances and free standing fridge freezer. Part ceramic tiled wall. 21.58ft x 12.79ft