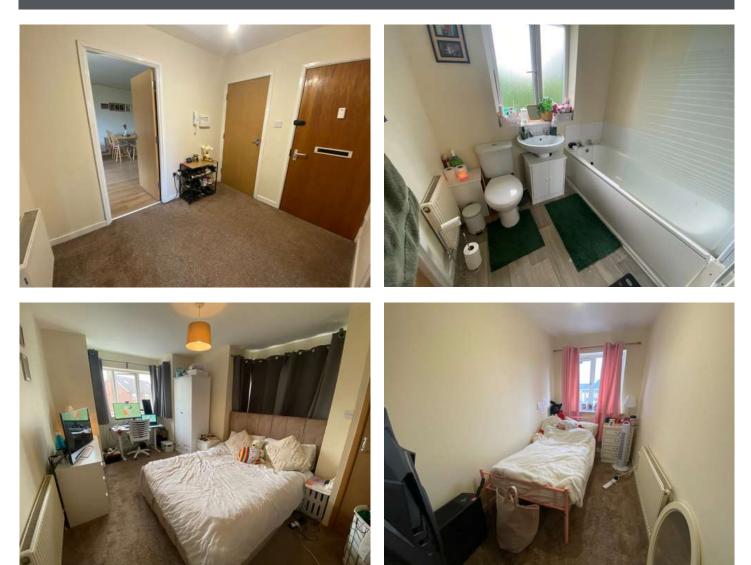

# Photographs

#### Hall

Wooden floor. Radiator. Storage cupboard. Intercom system.

## Bathroom

Jack and Jill. Panelled bath with shower over. Vanity sink unit. Toilet. Radiator. UPV double glazed window. Vinyl floor.

### Bedroom One

Two UPVC double glazed bay window. Radiator. Storage cupboard. Access to bathroom. 15.28ft x 11.27ft

### Bedroom Two

UPVC double glazed window. Radiator. 12.15ft x 5.81ft