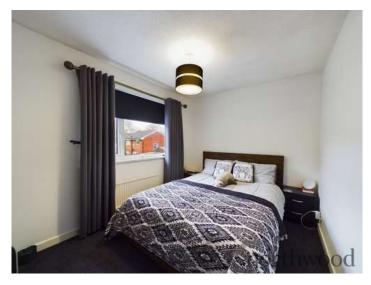

#### Bedroom One

UPVC double glazed window to front aspect. Storage cupboard. Radiator.