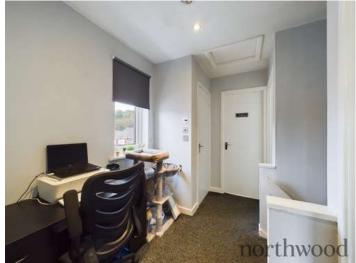

#### Stairs and Landing

UPVC double glazed window to front aspect. Storage cupboard. Loft access. Inset spotlights.