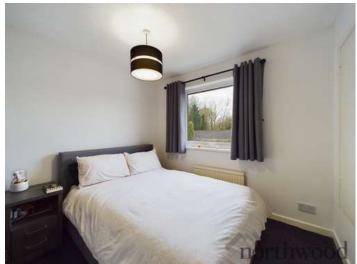

#### Bedroom Two

UPVC double glazed window to rear aspect. Radiator. Storage cupboard.

#### **Bedroom Three**

UPVC double glazed window to front aspect. Radiator.