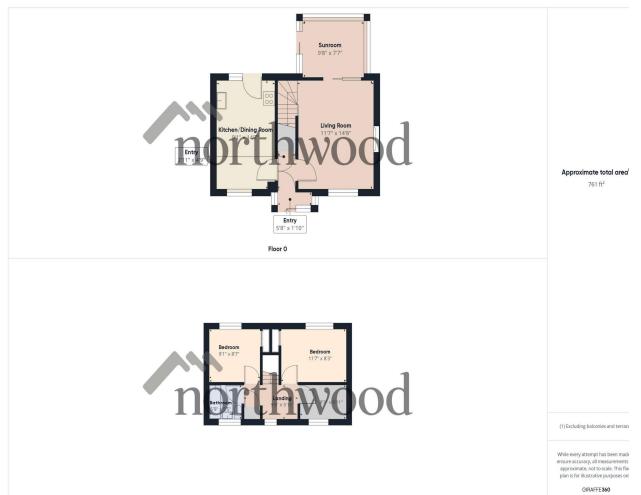

Accommodation comprising; porch, hallway with storage cupboard, lounge, conservatory and dining/kitchen area. To the first floor there are three bedrooms with both doubles having built in wardrobe space, family bathroom and space for an office set up on the landing. The property benefits from having UPVC double glazing, gas central heating system, front and rear gardens and garage.

#### Floorplan