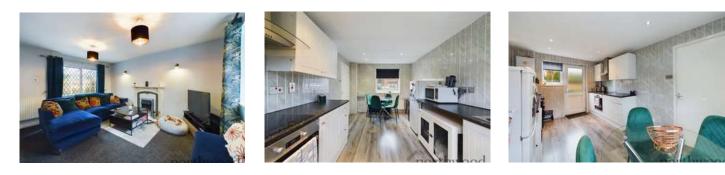

#### Lounge

UPVC double glazed box bay window to front aspect. Feature fire surround and hearth with electric fire. Radiator. UPVC double glazed sliding patio doors. Stairs to first floor.

#### Kitchen/ Dining room

Range of wall and base units with work surface over. Integrated oven, hob and extractor. Stainless steel sink with mixer tap over. Space for three under counter appliances and free standing fridge freezer. UPVC double glazed window to front aspect. UPVC double glazed window to rear aspect. Wood effect laminate floor. Radiator. UPVC double glazed door. Inset spotlights. UPVC walls.