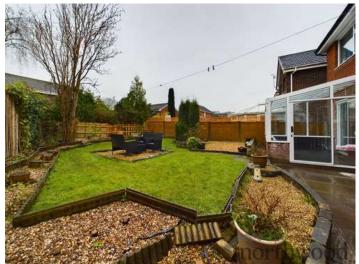

#### Rear Garden

Paved patio area. Gravelled boarders. Rest laid to lawn. Feature gravel patio area in centre of garden. Photographs

Мар