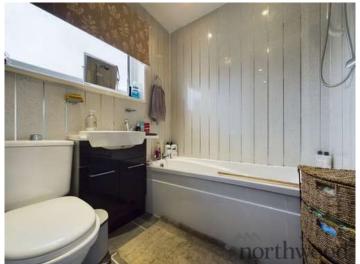

#### Bathroom

Panelled bath with shower over. Vanity sink unit. Toilet. UPVC walls. Ceramic tiled floor. Radiator. UPVC double glazed window. Inset spotlights.