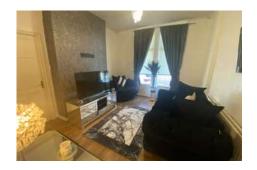

#### Lounge

Wood case double glazed window. Wood effect laminate flooring. Radiator. 13.15ft x 11.88ft

## Lounge

Wood case double glazed window. Radiator. 13.27ft x 11.60ft