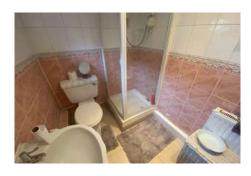

#### Bathroom

Shower cubicle. Pedestal wash hand basin. W.C. Wood case double glazed window. Ceramic tiled walls and flooring. Radiator.

#### Bathroom

Paneled bath. Pedestal wash hand basin. W/C. Single glazed window. Towel radiator. Loft access.

WWW.EPC4U.COM