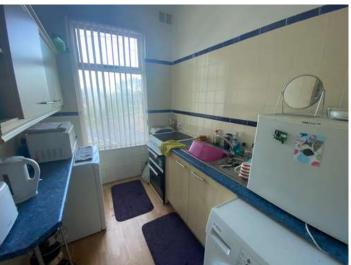

#### Kitchen

High and low level units with work surface over. Free standing electric cooker. Space for one under counter appliance. Wood effect laminate flooring 5.9ft x 5.76ft