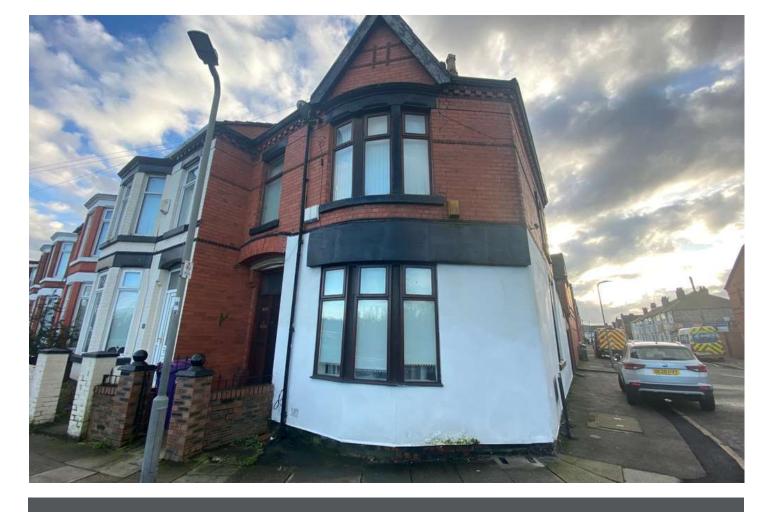

# Lisburn Lane, Tuebrook, Liverpool £130,000

EPC rating: C

- End Terrace
- Freehold
- Long Term Tenants

- Three Bedrooms
- Two Apartments
- GCH System

# Description

End terrace property which has been converted into two apartments and have tenants in situ obtaining a yearly income of £8160.00. The property is located to great local amenities and transport links.

Accommodation comprising to the ground floor flat. Lounge, kitchen, two bedrooms and bathroom. To the first floor flat there is hallway, lounge, kitchen, bedroom and bathroom. Both apartments are gas centrally heated and have double glazing.