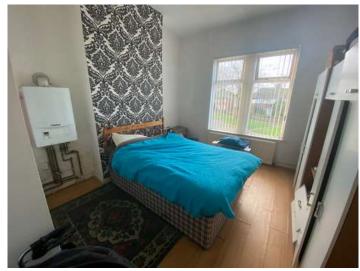

### Bedroom One

Wood case double glazed bay window. Wood effect laminate flooring. Radiator. 13.38ft x 11.96ft