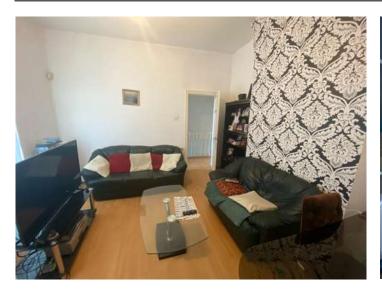

#### Lounge

Wood case double glazed window. Wood effect laminate flooring. Radiator. 13.15ft x 11.88ft