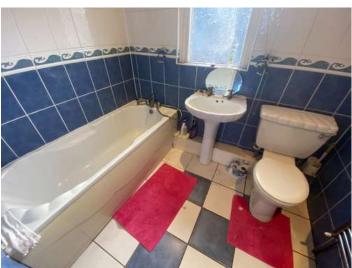

#### Bathroom

Shower cubicle. Pedestal wash hand basin. W.C. Wood case double glazed window. Ceramic tiled walls and flooring. Radiator.