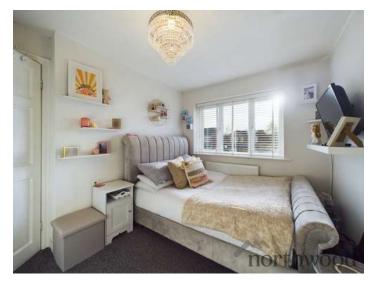

#### Bedroom One

UPVC double glazed window to front aspect. Radiator.

#### Bedroom Two

UPVC double glazed window to front aspect. UPVC double glazed window to rear aspect. Radiator. Separation wall. Wood effect laminate floor. Loft access.

#### **Bedroom Three**

UPVC double glazed window to rear aspect. Radiator. Wood effect laminate floor.

#### **Bedroom Four**

UPVC double glazed window to front aspect. Radiator.