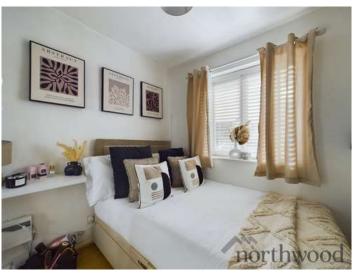

#### Bedroom One

UPVC double glazed window to front aspect. Radiator.

#### Bedroom Two

UPVC double glazed window to front aspect. UPVC double glazed window to rear aspect. Radiator. Separation wall. Wood effect laminate floor. Loft access.

#### **Bedroom Three**

UPVC double glazed window to rear aspect. Radiator. Wood effect laminate floor.

#### **Bedroom Four**

UPVC double glazed window to front aspect. Radiator.