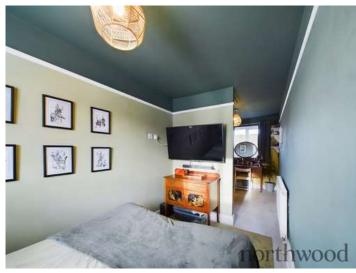

#### Bedroom One

UPVC double glazed window to front aspect. Radiator.

#### Bedroom Two

UPVC double glazed window to front aspect. UPVC double glazed window to rear aspect. Radiator. Separation wall. Wood effect laminate floor. Loft access.

#### **Bedroom Three**

UPVC double glazed window to rear aspect. Radiator. Wood effect laminate floor.

#### **Bedroom Four**

UPVC double glazed window to front aspect. Radiator.