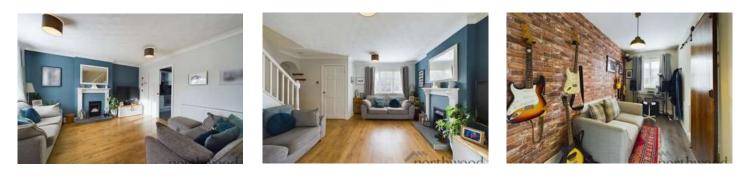

#### Lounge

UPVC double glazed window to front aspect. Wood effect laminate floor. Stairs to first floor. Radiator. Feature fire surround and hearth with living flame gas fire. Double doors to kitchen. Sliding door to study.

#### Study

UPVC double glazed window to front aspect. Wood effect laminate floor. Radiator. Double doors to dining room.