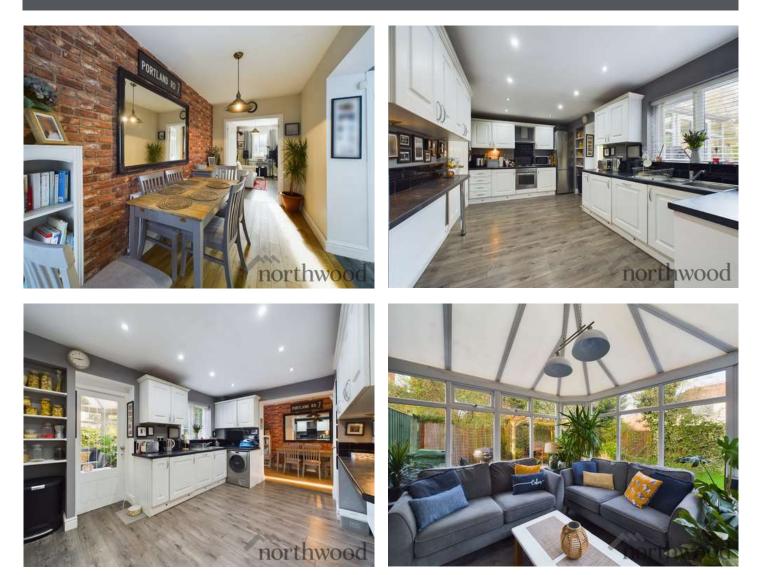

#### Kitchen

Range of wall and base units with work surface over. One and a half stainless steel sink with mixer tap over. Integrated dishwasher. Integrated freezer. Space for free standing fridge freezer and one under counter appliance. Wood effect laminate floor. Breakfast bar. Inset spotlights. UPVC double glazed window to rear aspect. Storage cupboard. Open to dining room.

#### **Dining Room**

UPVC double glazed French doors. Wood floor. Radiator.

#### Conservatory

Wood effect laminate floor. Radiator. UPVC double glazed French doors and windows.