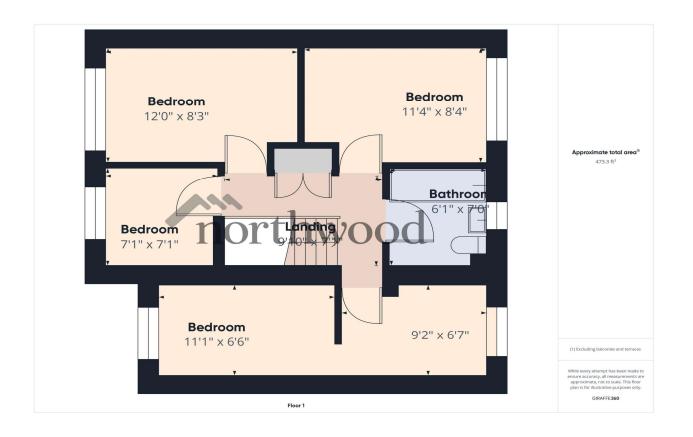

.

#### Bedroom One

UPVC double glazed window to front aspect. Radiator.

#### Bedroom Two

UPVC double glazed window to front aspect. UPVC double glazed window to rear aspect. Radiator. Separation wall. Wood effect laminate floor. Loft access.

#### **Bedroom Three**

UPVC double glazed window to rear aspect. Radiator. Wood effect laminate floor.

#### **Bedroom Four**

UPVC double glazed window to front aspect. Radiator.

#### Bathroom

Panelled bath with shower over. Vanity sink unit. Toilet. Painted panelled walls. UPVC ceiling. UPVC double glazed window to rear aspect. Part ceramic tiled walls. Towel radiator. Vinyl floor.

Rear Garden Paved patio area. Raised decked area. Rest laid to lawn. Planted boarders. Shed. Side paved passage way.

## More photographs













Floorplan



Мар



## northwooduk.com/liverpool-estate-agents