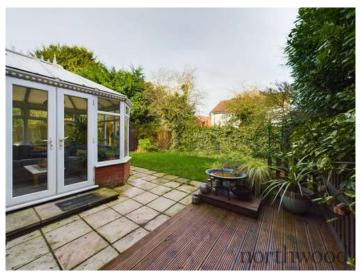

#### Conservatory

Wood effect laminate floor. Radiator. UPVC double glazed French doors and windows.

Rear Garden Paved patio area. Raised decked area. Rest laid to lawn. Planted boarders. Shed. Side paved passage way.