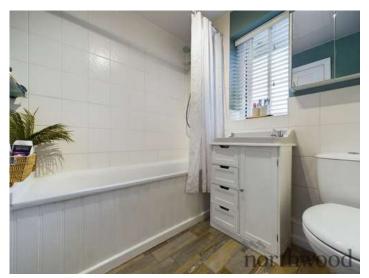

#### Bathroom

Panelled bath with shower over. Vanity sink unit. Toilet. Painted panelled walls. UPVC ceiling. UPVC double glazed window to rear aspect. Part ceramic tiled walls. Towel radiator. Vinyl floor.