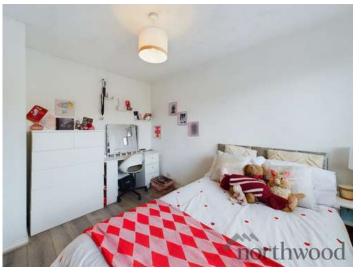

#### Bedroom One

UPVC double glazed window to front aspect. Radiator.

#### Bedroom Two

UPVC double glazed window to front aspect. UPVC double glazed window to rear aspect. Radiator. Separation wall. Wood effect laminate floor. Loft access.

#### **Bedroom Three**

UPVC double glazed window to rear aspect. Radiator. Wood effect laminate floor.

#### **Bedroom Four**

UPVC double glazed window to front aspect. Radiator.