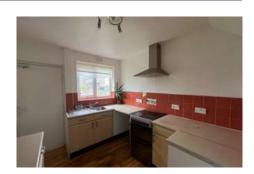

#### Kitchen

High and low level units with work surface over. Stainless steel sink with mixer tap over. UPVC double glazed window to the rear aspect. Wooden rear door. Vinyl flooring. Radiator. 2.48m x 2.80m