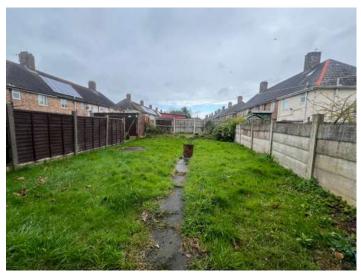

surface over. Stainless steel sink with mixer tap over. UPVC double glazed window to the rear aspect. Wooden rear door. Vinyl flooring. Radiator. 2.48m x 2.80m

#### Stairs & Landing

Loft access. Storage cupboard.

#### Bedroom One

UPVC double glazed window to the front aspect. Radiator. 3.21m x 4.25m

#### Bedroom Two

UPVC double glazed window to the rear aspect. Radiator. Built in storage cupboard. 2.80m x 3.68m

#### **Bedroom Three**

UPVC double glazed window to the front aspect. Grey wood effect laminate flooring. Storage Cupboard. Radiator.  $2.53m \times 3.13m$ 

#### Bathroom

Shower cubicle. Vanity sink unit. W/C. Ceramic tiled walls and flooring. Towel radiator. Two UPVC double glazed windows.

#### Rear Garden

Paved patio area. Rest laid to lawn.

# Photographs