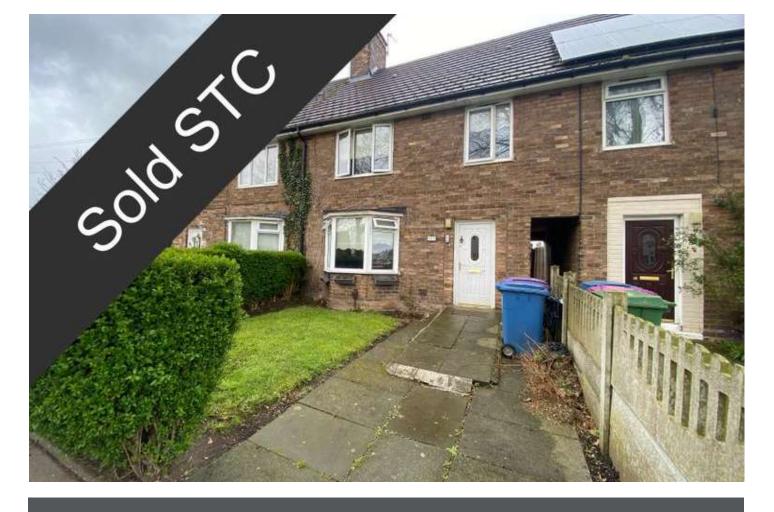

# All Saints Road, Speke, Liverpool £120,000

EPC rating: C

- Terrace
- Tenure TBC
- Double Glazed

- Three Bedrooms
- Good Investment
- GCH System

## Description

Accommodation comprising hallway, lounge, dining room, kitchen, three bedrooms and family bathroom. The property benefits from having double glazing, gas central heating system and front and rear gardens.