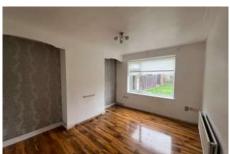

### **Dining Room**

UPVC double glazed window to the rear aspect. Wood effect laminate flooring. Radiator. 3.21m x 3.87m