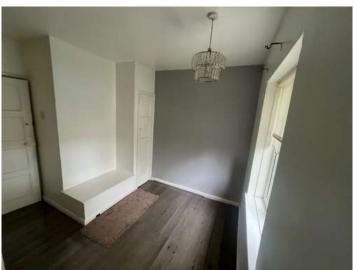

### **Dining Room**

UPVC double glazed window to the rear aspect. Wood effect laminate flooring. Radiator. 3.21m x 3.87m