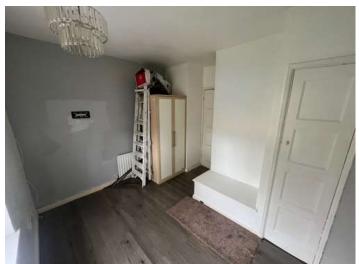

#### **Bedroom Three**

UPVC double glazed window to the front aspect. Grey wood effect laminate flooring. Storage Cupboard. Radiator.  $2.53m \times 3.13m$ 