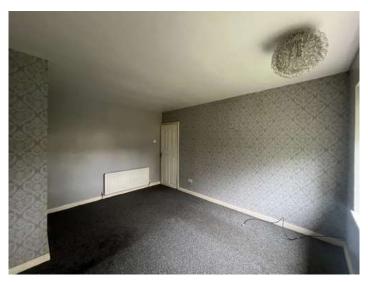

#### Bedroom One

UPVC double glazed window to the front aspect. Radiator. 3.21m x 4.25m

#### Bedroom Two

UPVC double glazed window to the rear aspect. Radiator. Built in storage cupboard. 2.80m x 3.68m

#### **Bedroom Three**

UPVC double glazed window to the front aspect. Grey wood effect laminate flooring. Storage Cupboard. Radiator.  $2.53m \times 3.13m$ 