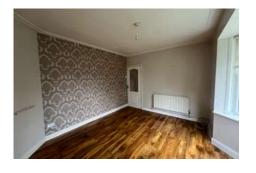

### Lounge

UPVC double glazed bay window to the front aspect. Wood effect laminate flooring. Radiator. 3.79m x 3.64m