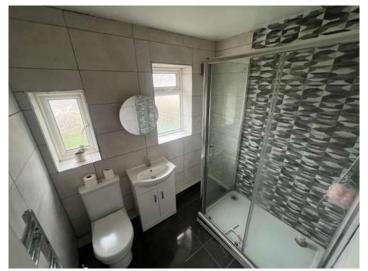

#### Bathroom

Shower cubicle. Vanity sink unit. W/C. Ceramic tiled walls and flooring. Towel radiator. Two UPVC double glazed windows.