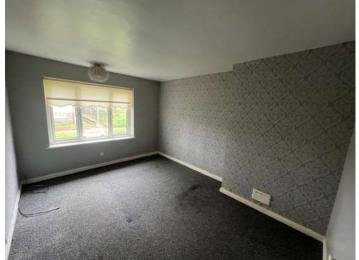

#### Bedroom One

UPVC double glazed window to the front aspect. Radiator. 3.21m x 4.25m

#### Bedroom Two

UPVC double glazed window to the rear aspect. Radiator. Built in storage cupboard. 2.80m x 3.68m

#### **Bedroom Three**

UPVC double glazed window to the front aspect. Grey wood effect laminate flooring. Storage Cupboard. Radiator.  $2.53m \times 3.13m$ 