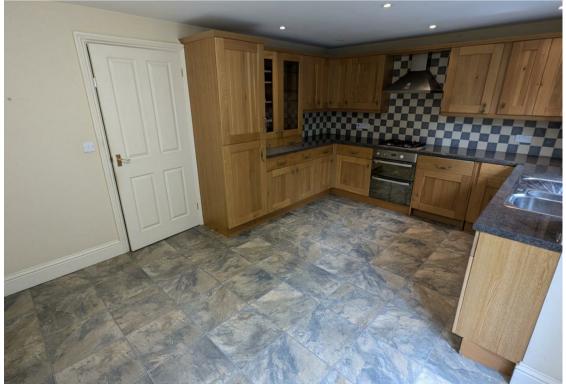

WEST END

Street, BAI6 OLR

Price £259,950



# PROPERTY DESCRIPTION

An attractive, modern link-detached house, enjoying an accessible situation on the outskirts of this popular town, requiring a level of internal refreshment and improvement. EPC  ${\sf C}$ 

Situation

## Local Authority

Mendip Council Tax Band: D Tenure: Freehold EPC Rating:

TO ARRANGE A VIEWING OR FOR FURTHER INFORMATION ON THIS PROPERTY PLEASE CONTACT OUR SALES TEAM

01278 454500

house.sales@tamlyns.co.uk





## PROPERTY DESCRIPTION

### Entrance Hall

 $12'0" \times 5'11" (3.67 \times 1.82)$ Including stairs.

## Kitchen/Dining Room

 $15'2" \times 11'2" (4.63 \times 3.42)$ 

## Sitting Room

 $17'8" \times 12'8" (5.39 \times 3.88)$ 

#### Cloakroom

 $5'11" \times 2'9" (1.82 \times 0.84)$ 

## Landing

## Main Bedroom

 $13'5" \times 8'5" (4.11 \times 2.58)$ 

### **En-Suite**

 $8'5" \times 3'10" (2.58 \times 1.18)$ 

### Bedroom Two

 $11'4" \times 11'1" (3.47 \times 3.40)$ 

### **Bedroom Three**

 $9'10" \times 5'11" (3.01 \times 1.82)$ 

### **Bathroom**

 $7'10" \times 7'7" (2.40 \times 2.33)$ 

### Material Information

Tenure. Freehold.

Services. Electricity, gas, water and drainage.

Mobile telephone and broadband coverage available. To confirm the nature of the coverage and speed