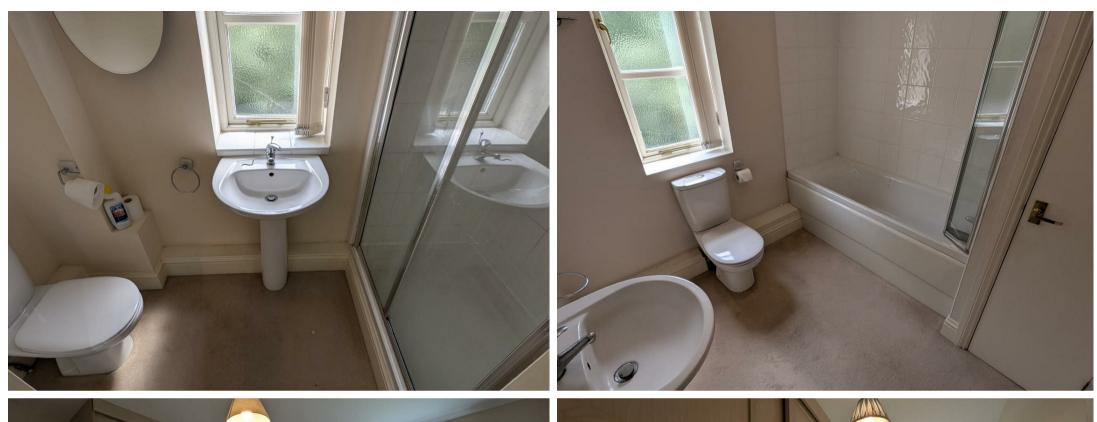

### **Bathroom**

 $7'10" \times 7'7" (2.40 \times 2.33)$ 

### **En-Suite**

 $8'5" \times 3'10" (2.58 \times 1.18)$ 