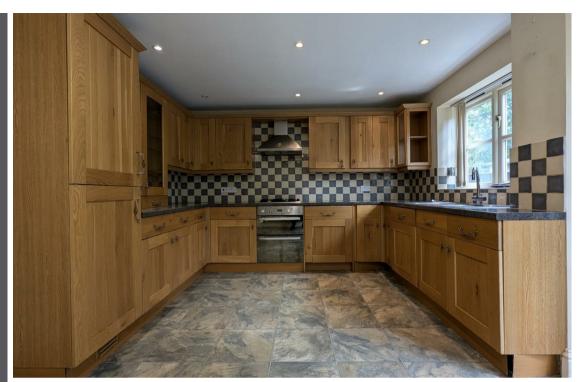

WEST END

Street, BAI6 OLR

Price £259,950



# PROPERTY DESCRIPTION

An attractive, modern link-detached house, enjoying an accessible situation on the outskirts of this popular town, requiring a level of internal refreshment and improvement. EPC  ${\sf C}$ 

Situation

## Local Authority

Mendip Council Tax Band: D Tenure: Freehold EPC Rating:

TO ARRANGE A VIEWING OR FOR FURTHER INFORMATION ON THIS PROPERTY PLEASE CONTACT OUR SALES TEAM

01278 454500

house.sales@tamlyns.co.uk





## PROPERTY DESCRIPTION

### Entrance Hall

 $12'0" \times 5'11" (3.67 \times 1.82)$ Including stairs.

## Kitchen/Dining Room

 $15'2" \times 11'2" (4.63 \times 3.42)$ 

## Sitting Room

 $17'8" \times 12'8" (5.39 \times 3.88)$ 

#### Cloakroom

 $5'11" \times 2'9" (1.82 \times 0.84)$ 

## Landing

## Main Bedroom

 $13'5" \times 8'5" (4.11 \times 2.58)$ 

### **En-Suite**

 $8'5" \times 3'10" (2.58 \times 1.18)$ 

### Bedroom Two

 $11'4" \times 11'1" (3.47 \times 3.40)$ 

### **Bedroom Three**

 $9'10" \times 5'11" (3.01 \times 1.82)$ 

### **Bathroom**

 $7'10" \times 7'7" (2.40 \times 2.33)$ 

### Material Information

Tenure. Freehold.

Services. Electricity, gas, water and drainage.

Mobile telephone and broadband coverage available. To confirm the nature of the coverage and spe