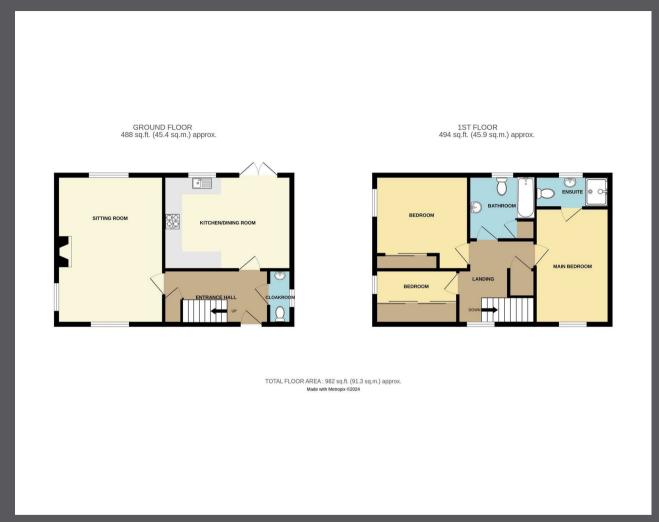

## PLAN

### Entrance Hall

 $12'0" \times 5'11" (3.67 \times 1.82)$ Including stairs.

## Kitchen/Dining Room

 $15'2" \times 11'2" (4.63 \times 3.42)$ 

## Sitting Room

 $17'8" \times 12'8" (5.39 \times 3.88)$ 

#### Cloakroom

 $5'11" \times 2'9" (1.82 \times 0.84)$ 

## Landing

## Main Bedroom

 $13'5" \times 8'5" (4.11 \times 2.58)$ 

### **En-Suite**

 $8'5" \times 3'10" (2.58 \times 1.18)$ 

### Bedroom Two

 $11'4" \times 11'1" (3.47 \times 3.40)$ 

### **Bedroom Three**

 $9'10" \times 5'11" (3.01 \times 1.82)$ 

### **Bathroom**

 $7'10" \times 7'7" (2.40 \times 2.33)$ 