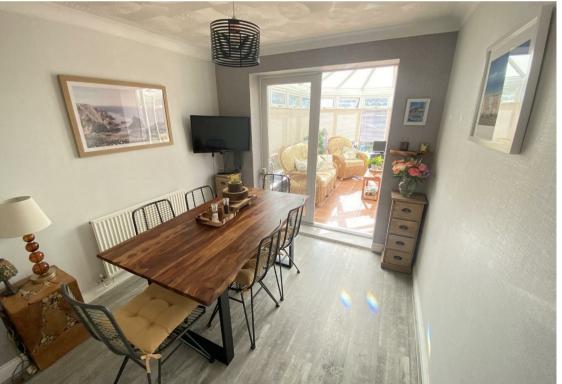

Step inside to find a beautifully presented interior that exudes modern elegance. With two reception rooms, including a cosy sunny conservatory, there's ample space for entertaining guests or simply unwinding after a long day. The modern kitchen is perfect for whipping up culinary delights, while the four double bedrooms, one being an en-suite, provide comfort and privacy for all.

### PROPERTY DESCRIPTION

**Entrance Hall** 

12'8" × 6'5" (3.87 × 1.96)

Sitting Room

 $15'1" \times 10'11" (4.61 \times 3.34)$ 

Kitchen

 $14'6" \times 8'5" (4.44 \times 2.59)$ 

Dining Room

 $9'0" \times 8'6" (2.75 \times 2.61)$ 

Conservatory

 $12'10" \times 10'9" (3.93 \times 3.28)$ 

Cloakroom

 $6'2" \times 2'6" (1.90 \times 0.77)$ 

Landing

Main Bedroom

12'0" (3.67)