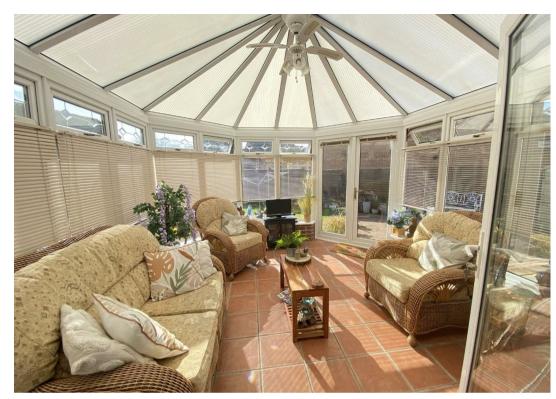

Step inside to find a beautifully presented interior that exudes modern elegance. With two reception rooms, including a cosy sunny conservatory, there's ample space for entertaining guests or simply unwinding after a long day. The modern kitchen is perfect for whipping up culinary delights, while the four double bedrooms, one being an en-suite, provide comfort and privacy for all.

### PROPERTY DESCRIPTION

**Entrance Hall** 

12'8" × 6'5" (3.87 × 1.96)

Sitting Room

 $15'1" \times 10'11" (4.61 \times 3.34)$ 

Kitchen

 $14'6" \times 8'5" (4.44 \times 2.59)$ 

Dining Room

 $9'0" \times 8'6" (2.75 \times 2.61)$ 

Conservatory

 $12'10" \times 10'9" (3.93 \times 3.28)$ 

Cloakroom

 $6'2" \times 2'6" (1.90 \times 0.77)$ 

Landing

Main Bedroom

12'0" (3.67)