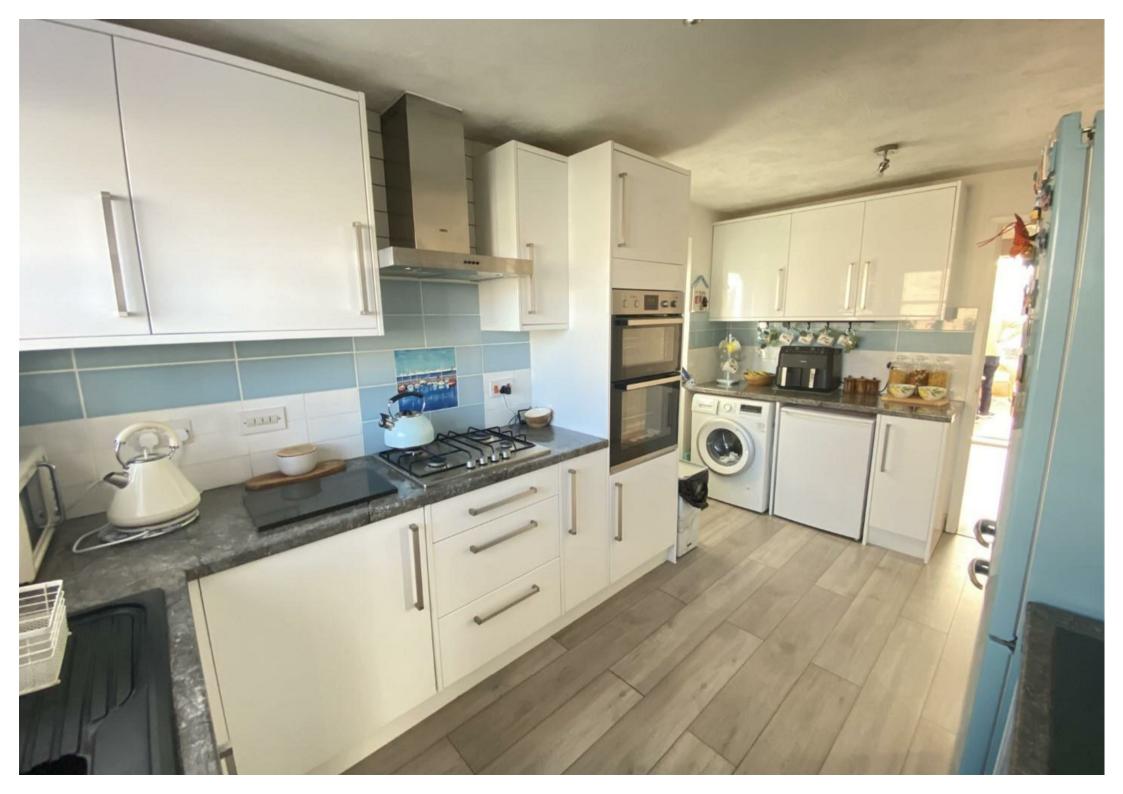

Step inside to find a beautifully presented interior that exudes modern elegance. With two reception rooms, including a cosy sunny conservatory, there's ample space for entertaining guests or simply unwinding after a long day. The modern kitchen is perfect for whipping up culinary delights, while the four double bedrooms, one being an en-suite, provide comfort and privacy for all.

With a new kitchen, bathroom, and shower, as well as new flooring throughout, this home exudes a fresh and modern feel. The integral garage and driveway offer parking for up to three vehicles, ensuring convenience for you and your guests.

### PROPERTY DESCRIPTION

**Entrance Hall** 

12'8" × 6'5" (3.87 × 1.96)

Sitting Room

 $15'1" \times 10'11" (4.61 \times 3.34)$ 

Kitchen

 $14'6" \times 8'5" (4.44 \times 2.59)$ 

Dining Room