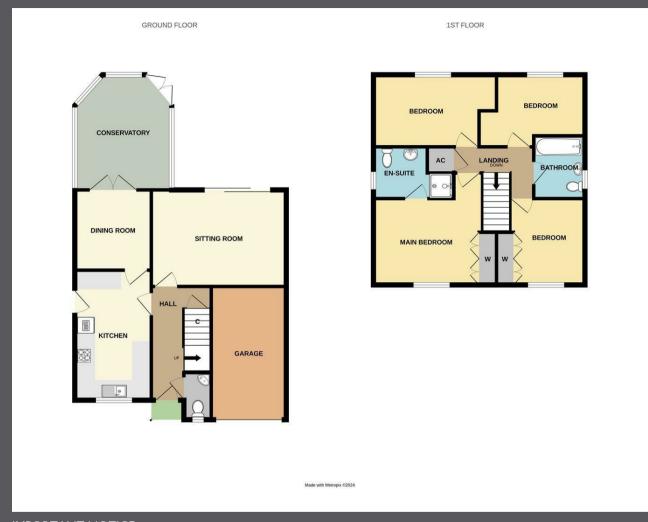

### PROPERTY DESCRIPTION

**Entrance Hall** 

12'8" × 6'5" (3.87 × 1.96)

Sitting Room

 $15'1" \times 10'11" (4.61 \times 3.34)$ 

Kitchen

 $14'6" \times 8'5" (4.44 \times 2.59)$ 

Dining Room

 $9'0" \times 8'6" (2.75 \times 2.61)$ 

Conservatory

 $12'10" \times 10'9" (3.93 \times 3.28)$ 

Cloakroom

 $6'2" \times 2'6" (1.90 \times 0.77)$ 

Landing

Main Bedroom

12'0" (3.67)

**En-Suite** 

 $8'3" \times 5'4" (2.53 \times 1.64)$ 

Bedroom Two

 $14'0" \times 8'1" (4.27 \times 2.47)$ Max

. ....

Bedroom Three

 $| | | | | | | \times 6'9" (3.64 \times 2.07)$ 

**Bedroom Four** 

 $9'6" \times 8'4" (2.92 \times 2.56)$ 

**Bathroom** 

 $6'11" \times 5'6" (2.12 \times 1.70)$ 

Integral Garage

 $16'7" \times 8'1" (5.07 \times 2.48)$ 

**Material Information** 

Tenure, Freehold,

Services. Electricity, gas, water, drainage, telephone and broadband.

### PLAN