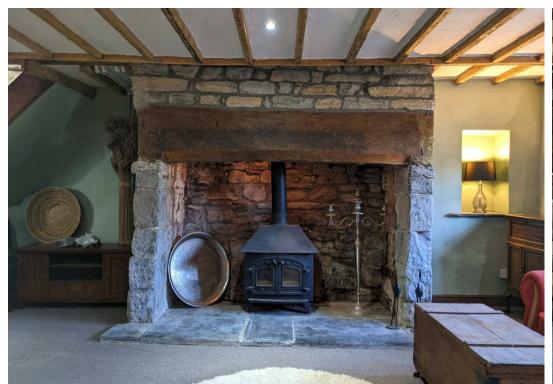

## Kitchen/Sitting/Dining Room

 $32'7 \times 20'1$  (9.93m  $\times$  6.12m ) Max. Including units and fireplace.