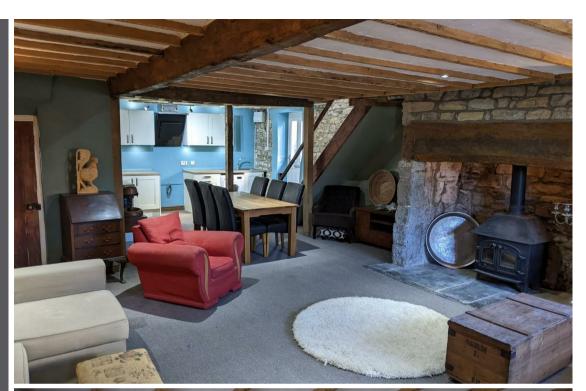

## Kitchen/Sitting/Dining Room

 $32'7 \times 20'1$  (9.93m  $\times$  6.12m ) Max. Including units and fireplace.