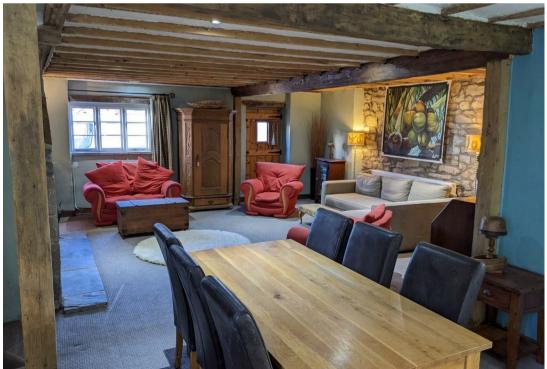

## Kitchen/Sitting/Dining Room

 $32'7 \times 20'1$  (9.93m  $\times$  6.12m ) Max. Including units and fireplace.