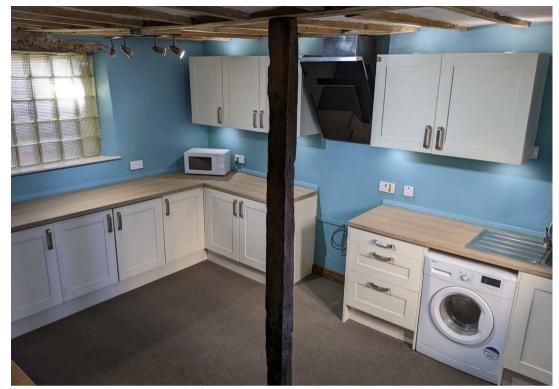

## Kitchen/Sitting/Dining Room

 $32'7 \times 20'1$  (9.93m  $\times$  6.12m ) Max. Including units and fireplace.