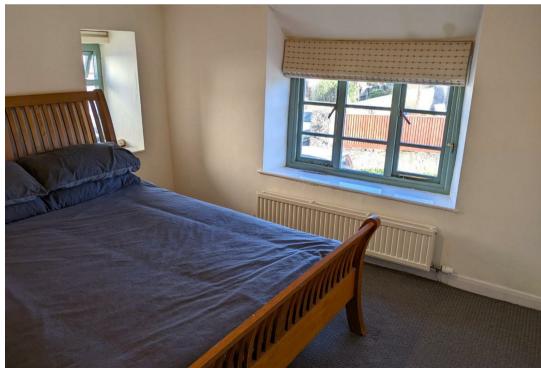

#### Bedroom Two

 $11'1 \times 10'7 (3.38m \times 3.23m)$ 

#### Bedroom Three

 $10'6 \times 9'4 (3.20m \times 2.84m)$ 