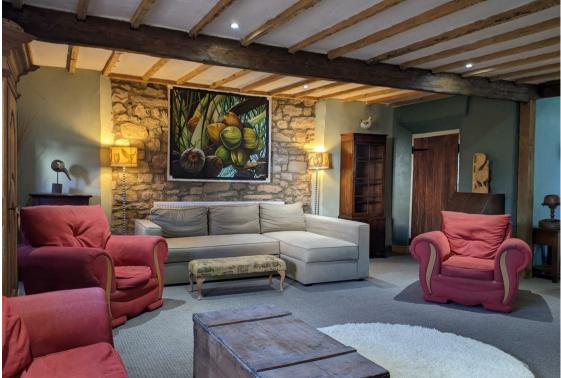

## Kitchen/Sitting/Dining Room

 $32'7 \times 20'1$  (9.93m  $\times$  6.12m ) Max. Including units and fireplace.