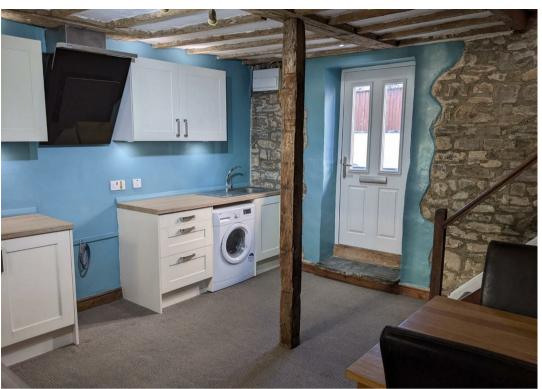

## Kitchen/Sitting/Dining Room

 $32'7 \times 20'1$  (9.93m  $\times$  6.12m ) Max. Including units and fireplace.