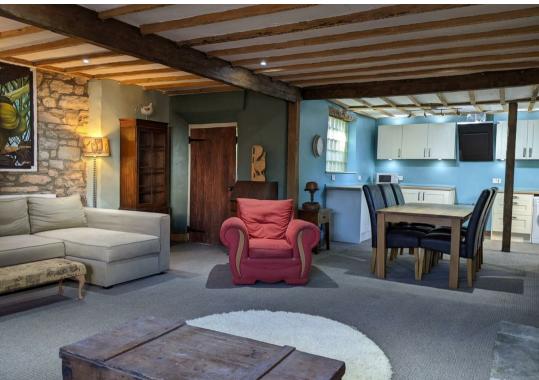

## Kitchen/Sitting/Dining Room

 $32'7 \times 20'1$  (9.93m  $\times$  6.12m ) Max. Including units and fireplace.