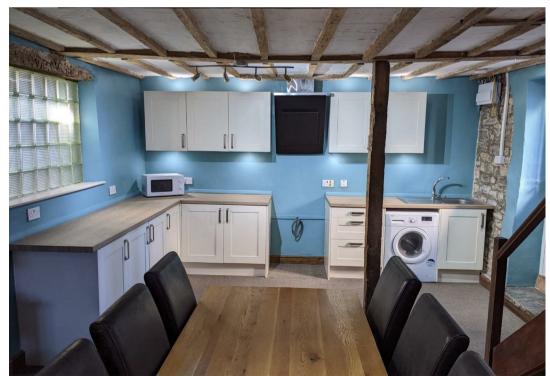

## Kitchen/Sitting/Dining Room

 $32'7 \times 20'1$  (9.93m  $\times$  6.12m ) Max. Including units and fireplace.