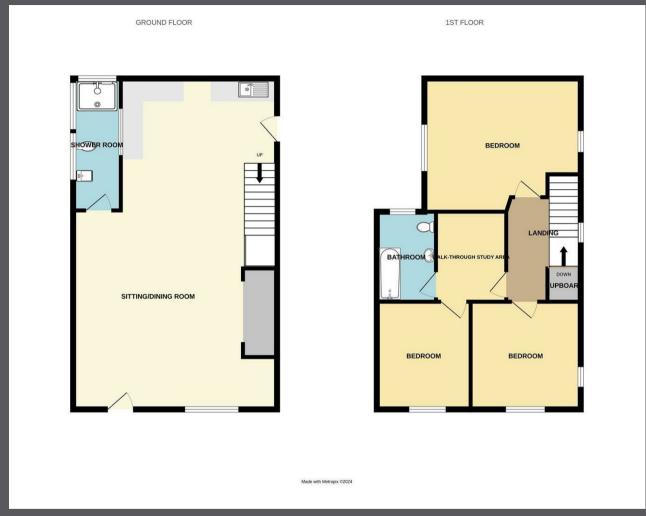

## Kitchen/Sitting/Dining Room

 $32'7 \times 20'1$  (9.93m  $\times$  6.12m ) Max. Including units and fireplace.

#### **Shower Room**

 $12'8 \times 4'3 (3.86m \times 1.30m)$ 

### Landing

 $8'10 \times 7'5 (2.69m \times 2.26m)$  Including stairs.

#### Main Bedroom

 $14' \times 11'11 (4.27m \times 3.63m)$  Max.

#### Bedroom Two

 $11'1 \times 10'7 (3.38m \times 3.23m)$ 

#### Bedroom Three

 $10'6 \times 9'4 (3.20m \times 2.84m)$ 

### Walk-Through Study Area

 $8'9 \times 6'7 (2.67m \times 2.01m)$ 

#### **Bathroom**

 $7'2 \times 5'10 (2.18m \times 1.78m)$ 