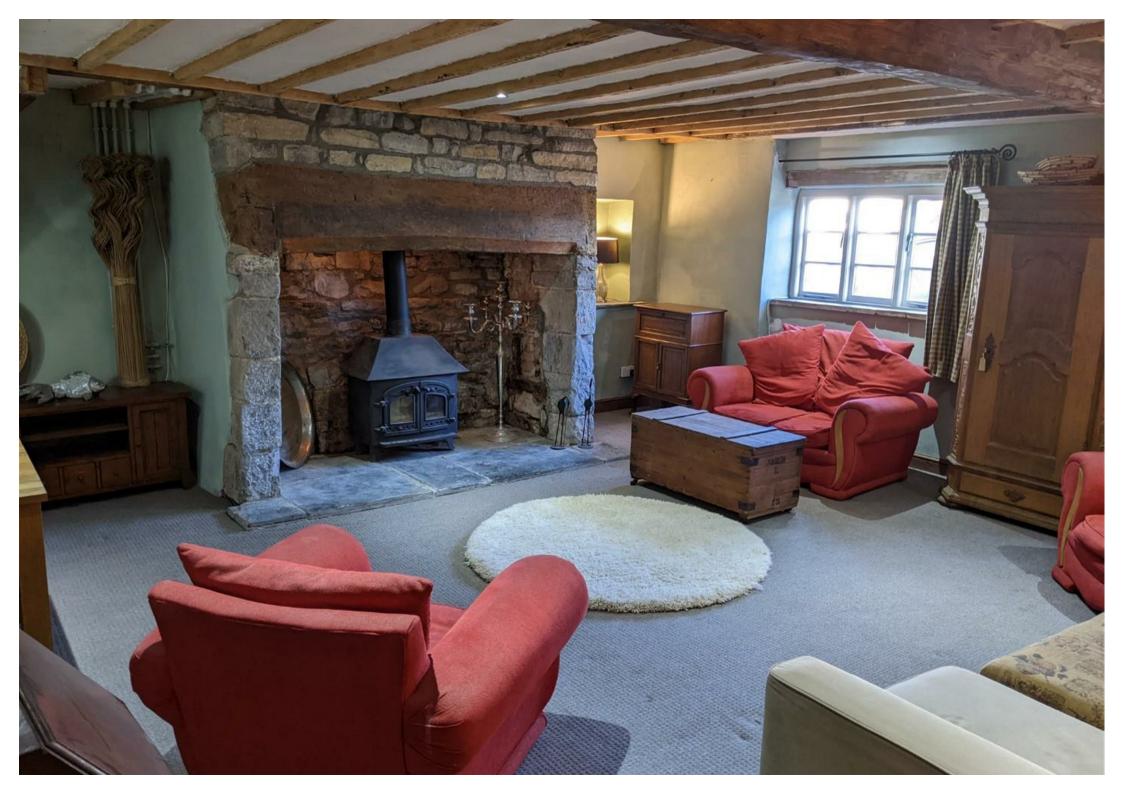

## Kitchen/Sitting/Dining Room

 $32'7 \times 20'1$  (9.93m  $\times$  6.12m ) Max. Including units and fireplace.