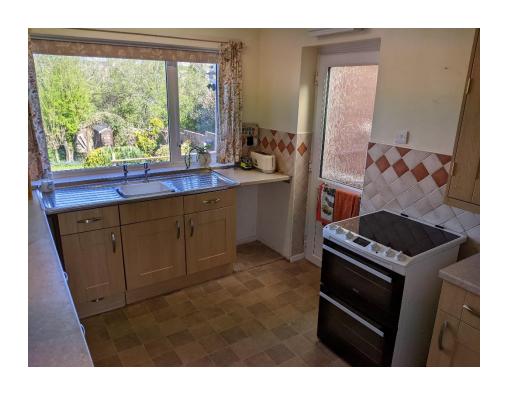

The accommodation is arranged over two floors, comprising and entrance porch, hall, sitting room, dining room, kitchen and cloakroom on the ground floor. On the first floor, the landing provides access to four bedrooms, the main having an en-suite shower room, and a family bathroom. The property is fitted with modern, double glazed windows and doors, and is warmed by a mains gas central heating system; the boiler having been replaced in 2019. There are also photovoltaic panels.

# Tenure

Freehold.

**Porch** 6'1 x 3'3 1.85m x 0.99m

**Hall** 14' x 7'1 4.27m x 2.16m

**Sitting Room** 16'11 x 11'10 5.16m x 3.61m

**Dining Room** 14'5 x 10'11 4.39m x 3.33m

**Kitchen** 12'3 x 8'10 3.73m x 2.69m