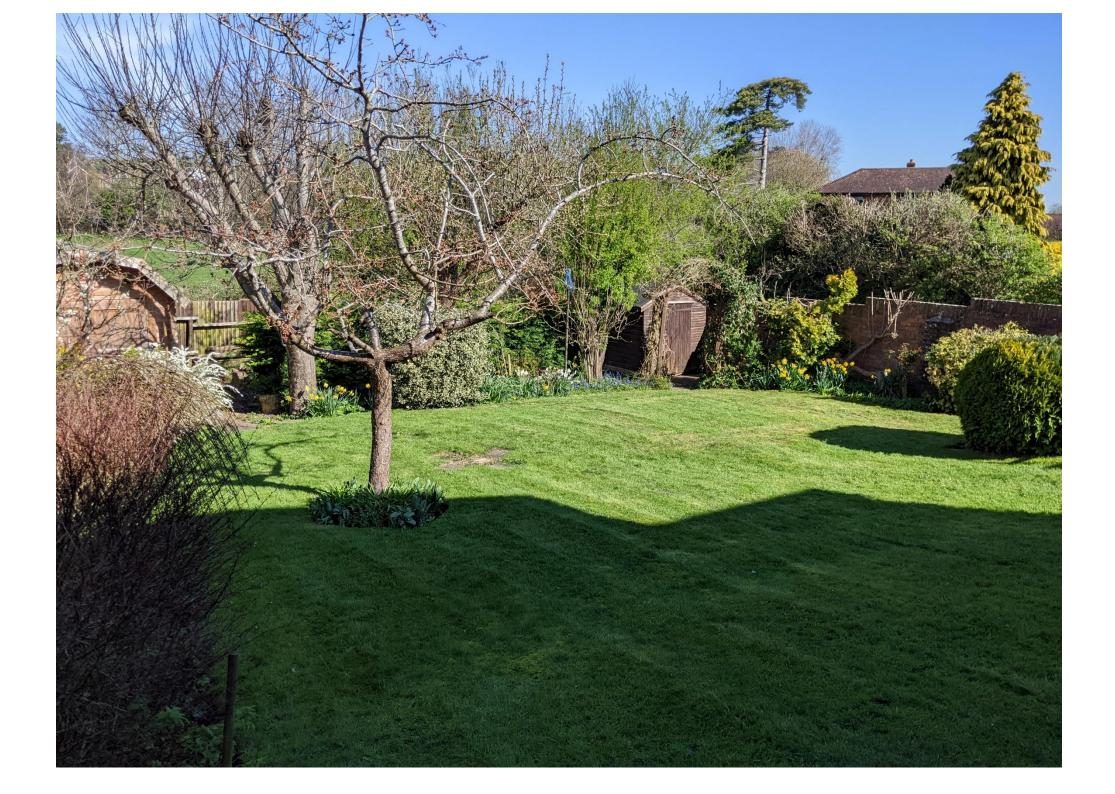

Outside and a particular feature is the size of the plot, being one of the largest on the development and benefiting further by overlooking the Primary School playing field to the rear. The gardens have obviously been a source of great pride over the years, having clearly been well-maintained and well-stocked. There is a raised patio seating area adjacent to the house and a timber lodge, with power, which would make a great little home office or workshop.