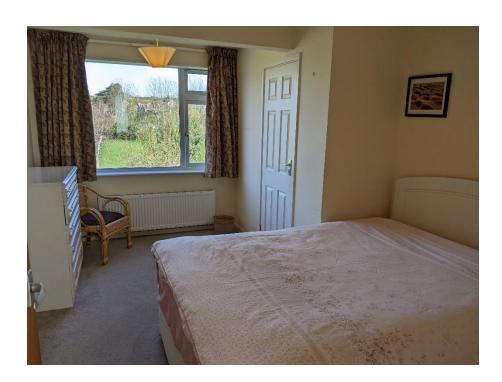

The accommodation is arranged over two floors, comprising and entrance porch, hall, sitting room, dining room, kitchen and cloakroom on the ground floor. On the first floor, the landing provides access to four bedrooms, the main having an en-suite shower room, and a family bathroom. The property is fitted with modern, double glazed windows and doors, and is warmed by a mains gas central heating system; the boiler having been replaced in 2019. There are also photovoltaic panels.

**Cloakroom** 5'9 x 4'1 1.75m x 1.24m

**Landing** 18'1 x 7'3 5.51m x 2.21m Maximum measurement.

**Bedroom One** 14'5 x 11'7 4.39m x 3.53m Maximum measurement.

**En-Suite** 

**Bedroom Two** 10'4 x 9'4 3.15m x 2.84m

**Bedroom Three** 9'11 x 9'4 3.02m x 2.84m

**Bedroom Four** 12' x 7'2 3.66m x 2.18m Maximum measurement.

**Bathroom** 7'3 x 6'6 2.21m x 1.98m

TOTAL FLOOR AREA: 1188 sq.ft. (110.3 sq.m.) approx.

Made with Metropix ©2023