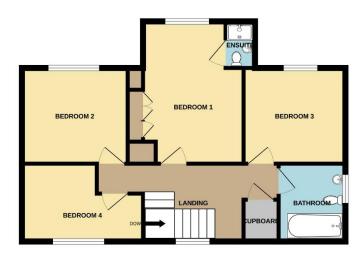

The accommodation is arranged over two floors, comprising and entrance porch, hall, sitting room, dining room, kitchen and cloakroom on the ground floor. On the first floor, the landing provides access to four bedrooms, the main having an en-suite shower room, and a family bathroom. The property is fitted with modern, double glazed windows and doors, and is warmed by a mains gas central heating system; the boiler having been replaced in 2019. There are also photovoltaic panels.

**Cloakroom** 5'9 x 4'1 1.75m x 1.24m

**Landing** 18'1 x 7'3 5.51m x 2.21m Maximum measurement.

**Bedroom One** 14'5 x 11'7 4.39m x 3.53m Maximum measurement.

**En-Suite** 

**Bedroom Two** 10'4 x 9'4 3.15m x 2.84m

**Bedroom Three** 9'11 x 9'4 3.02m x 2.84m

**Bedroom Four** 12' x 7'2 3.66m x 2.18m Maximum measurement.

**Bathroom** 7'3 x 6'6 2.21m x 1.98m

TOTAL FLOOR AREA: 1188 sq.ft. (110.3 sq.m.) approx.

Made with Metropix ©2023