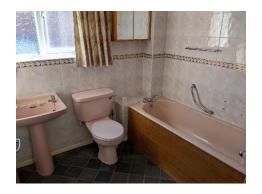

The accommodation is arranged over two floors, comprising and entrance porch, hall, sitting room, dining room, kitchen and cloakroom on the ground floor. On the first floor, the landing provides access to four bedrooms, the main having an en-suite shower room, and a family bathroom. The property is fitted with modern, double glazed windows and doors, and is warmed by a mains gas central heating system; the boiler having been replaced in 2019. There are also photovoltaic panels.