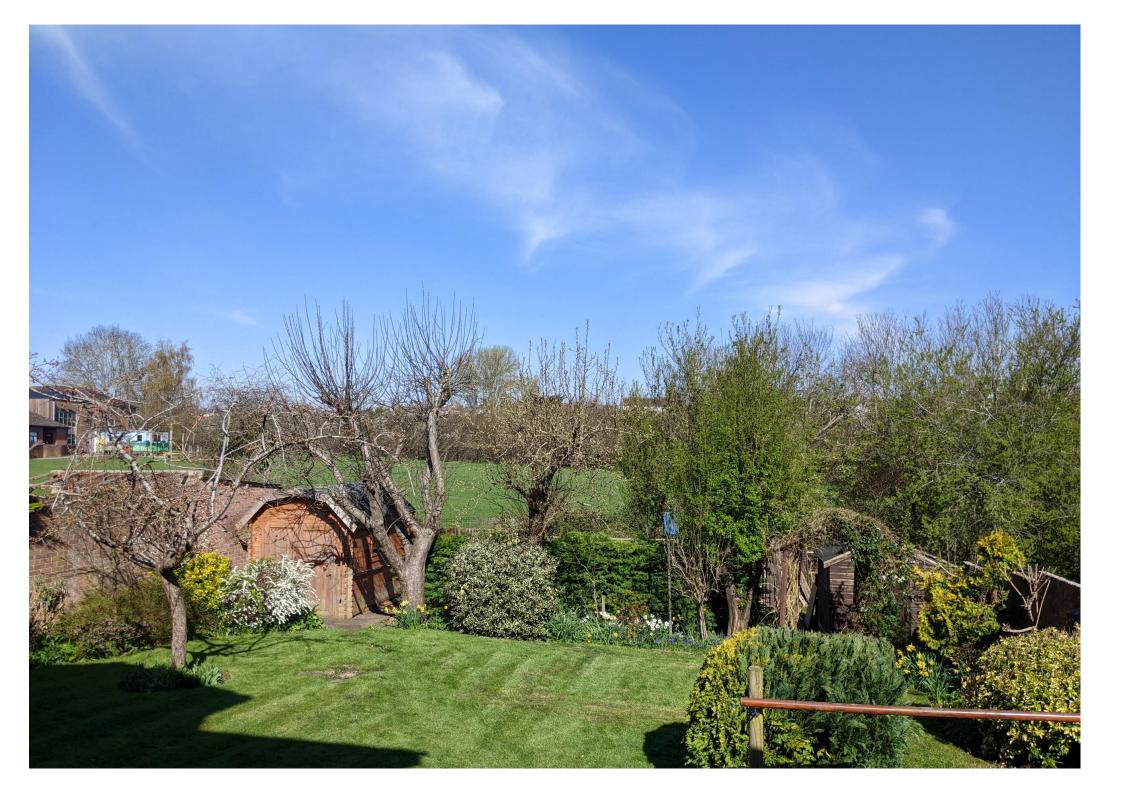

Outside and a particular feature is the size of the plot, being one of the largest on the development and benefiting further by overlooking the Primary School playing field to the rear. The gardens have obviously been a source of great pride over the years, having clearly been well-maintained and well-stocked. There is a raised patio seating area adjacent to the house and a timber lodge, with power, which would make a great little home office or workshop.