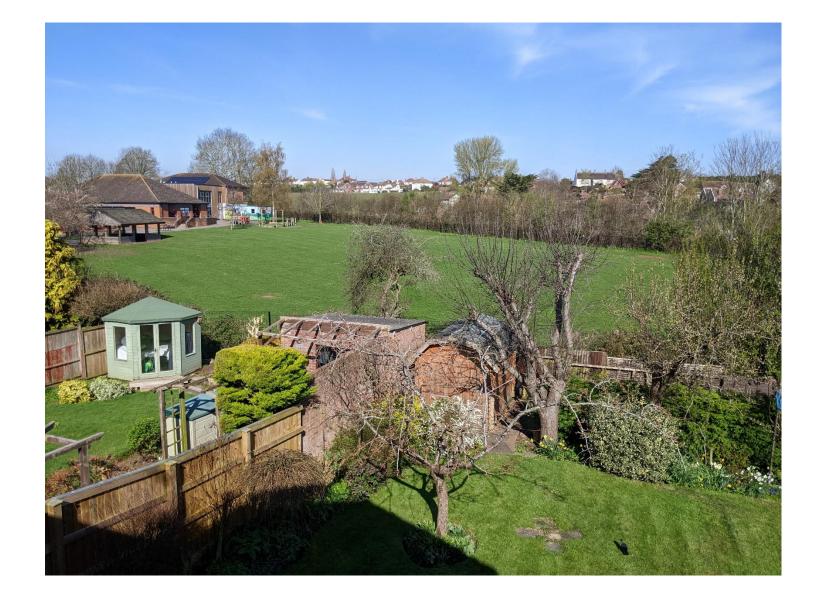

Outside and a particular feature is the size of the plot, being one of the largest on the development and benefiting further by overlooking the Primary School playing field to the rear. The gardens have obviously been a source of great pride over the years, having clearly been well-maintained and well-stocked. There is a raised patio seating area adjacent to the house and a timber lodge, with power, which would make a great little home office or workshop.