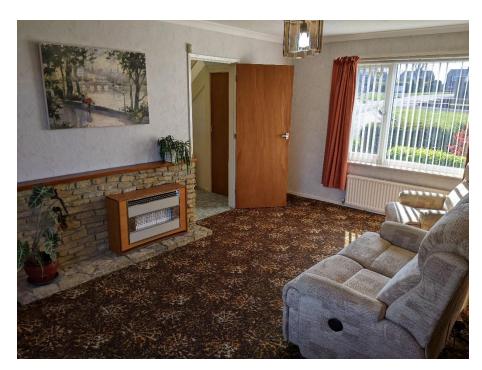

The accommodation is arranged over two floors, comprising and entrance porch, hall, sitting room, dining room, kitchen and cloakroom on the ground floor. On the first floor, the landing provides access to four bedrooms, the main having an en-suite shower room, and a family bathroom. The property is fitted with modern, double glazed windows and doors, and is warmed by a mains gas central heating system; the boiler having been replaced in 2019. There are also photovoltaic panels.

# Tenure

Freehold.

**Porch** 6'1 x 3'3 1.85m x 0.99m

**Hall** 14' x 7'1 4.27m x 2.16m

**Sitting Room** 16'11 x 11'10 5.16m x 3.61m

**Dining Room** 14'5 x 10'11 4.39m x 3.33m

**Kitchen** 12'3 x 8'10 3.73m x 2.69m