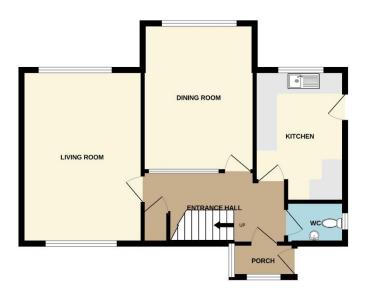

The accommodation is arranged over two floors, comprising and entrance porch, hall, sitting room, dining room, kitchen and cloakroom on the ground floor. On the first floor, the landing provides access to four bedrooms, the main having an en-suite shower room, and a family bathroom. The property is fitted with modern, double glazed windows and doors, and is warmed by a mains gas central heating system; the boiler having been replaced in 2019. There are also photovoltaic panels.

# Tenure

Freehold.

**Porch** 6'1 x 3'3 1.85m x 0.99m

**Hall** 14' x 7'1 4.27m x 2.16m

**Sitting Room** 16'11 x 11'10 5.16m x 3.61m

**Dining Room** 14'5 x 10'11 4.39m x 3.33m

**Kitchen** 12'3 x 8'10 3.73m x 2.69m

**Cloakroom** 5'9 x 4'1 1.75m x 1.24m

**Landing** 18'1 x 7'3 5.51m x 2.21m Maximum measurement.

**Bedroom One** 14'5 x 11'7 4.39m x 3.53m Maximum measurement.

**En-Suite** 

**Bedroom Two** 10'4 x 9'4 3.15m x 2.84m

**Bedroom Three** 9'11 x 9'4 3.02m x 2.84m

**Bedroom Four** 12' x 7'2 3.66m x 2.18m Maximum measurement.

**Bathroom** 7'3 x 6'6 2.21m x 1.98m

TOTAL FLOOR AREA: 1188 sq.ft. (110.3 sq.m.) approx.

Made with Metropix ©2023