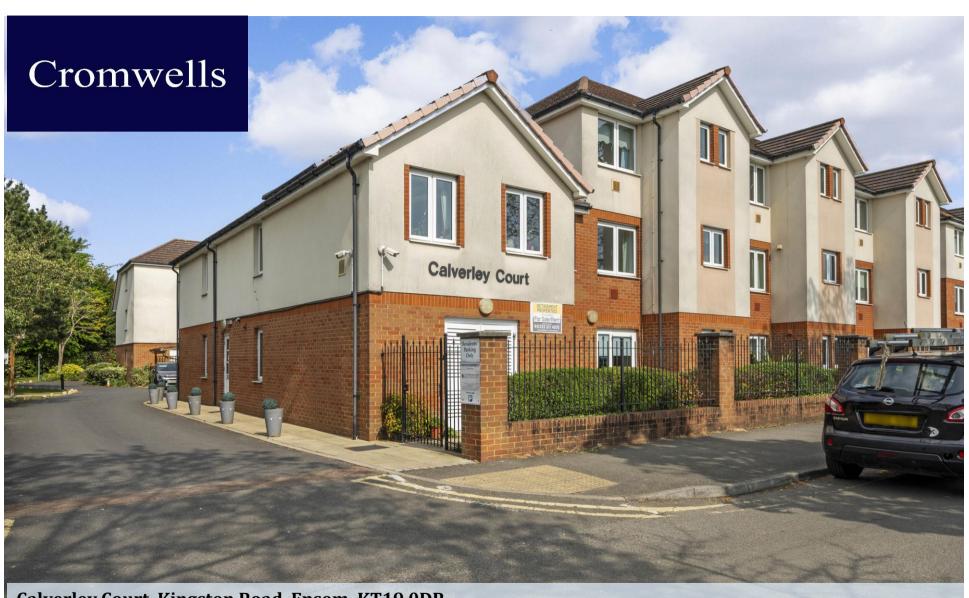

Calverley Court, Kingston Road, Epsom, KT19 0DP £210,000

NO ONWARD CHAIN. Beautifully presented ground floor 1 bed garden apartment, set in modern retirement village for the over 60s. The property benefits from a lounge/diner with direct access to the gardens, fitted kitchen, double glazing and modern E7 heating system.

Located very close to local shops and bus routes.

Internal viewing is highly recommended.

No Onward Chain · Secure Entry Phone System · Ground Floor Apartment · Private Patio Area