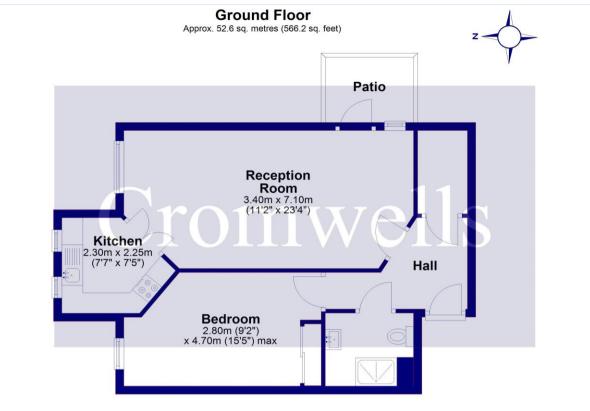

# Lounge/Diner - 23' 4" x 11' 2" (7.11m x 3.40m)

UPVC window to rear aspect and UPVC door and window to garden with small patio, fitted carpet, coved ceiling, wall mounted Economy 7 heaters, double doors to

# Kitchen - 7' 7" x 7' 5" (2.31m x 2.26m)

Range of modern wall mounted units with matching cupboards and drawers below. Sink, electric hob with extractor fan above, electric oven, integrated fridge and freezer, tiled splash backs, Dimplex fan heater, Lino flooring.

# Bedroom - 15' 5" x 9' 2" (4.70m x 2.79m)

UPVC double glazed window to rear aspect, coved ceiling, carpeted, fitted wardrobes, Economy 7 heater.

Total area: approx. 52.6 sq. metres (566.2 sq. feet)