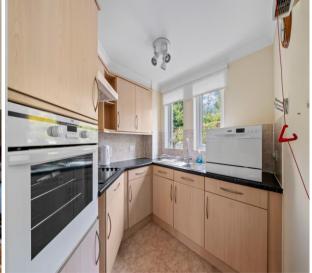

# Kitchen - 7' 7" x 7' 5" (2.31m x 2.26m)

Range of modern wall mounted units with matching cupboards and drawers below. Sink, electric hob with extractor fan above, electric oven, integrated fridge and freezer, tiled splash backs, Dimplex fan heater, Lino flooring.