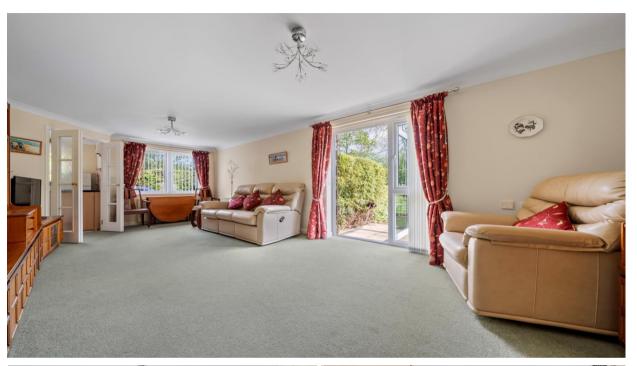

# Lounge/Diner - 23' 4" x 11' 2" (7.11m x 3.40m)

UPVC window to rear aspect and UPVC door and window to garden with small patio, fitted carpet, coved ceiling, wall mounted Economy 7 heaters, double doors to