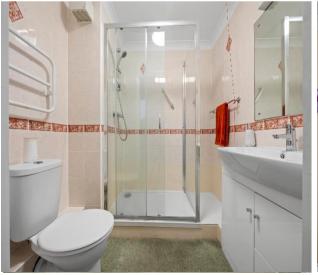

## Bathroom -

Shower cubicle with glass surround, stainless steel shower head on riser rail, vanity sink with stainless steel mixer tap and cupboards below, low level WC, tiled walls, Care Line Cord.