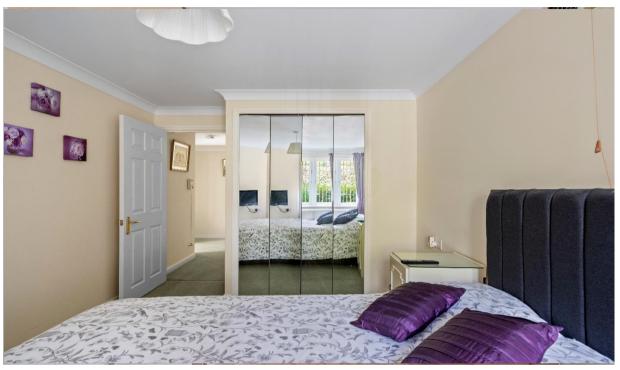

# Lounge/Diner - 23' 4" x 11' 2" (7.11m x 3.40m)

UPVC window to rear aspect and UPVC door and window to garden with small patio, fitted carpet, coved ceiling, wall mounted Economy 7 heaters, double doors to

# Bedroom - 15' 5" x 9' 2" (4.70m x 2.79m)

UPVC double glazed window to rear aspect, coved ceiling, carpeted, fitted wardrobes, Economy 7 heater.