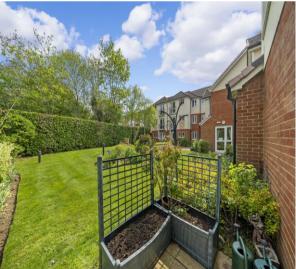

## Private Patio Area -

# Communal Garden -

Laid to lawn, mature shrubs and trees, various seating areas.