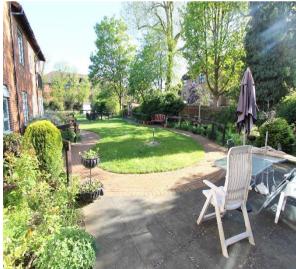

#### Communal Garden -

Mainly laid to lawn with mature shrub and plant borders.