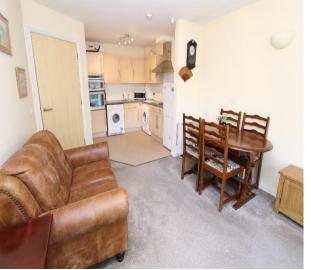

Lounge / Diner - Large UPVC double glazed window to front, newly fitted carpet, care line cord, 2 electric heaters. Kitchen - Modern range of wall mounted units with matching cupboards and drawers below, inset stainless steel sink with drainer, integrated double oven, inset electric hob with extractor overhead, space and plumbing for washing machine, space for tumble dryer or dishwasher, space for fridge freezer.