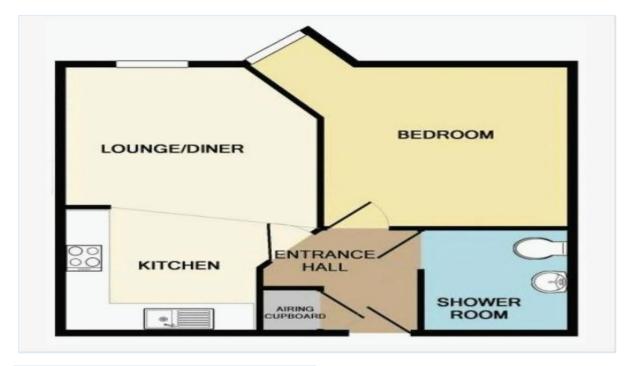

#### **Entrance Hall** -

Newly fitted carpet, door to large airing cupboard with storage space, wall mounted video entry phone, care line cord, wall mounted fuse board, door to.

Lounge/Diner/Kitchen - 20' 5" x 10' 11" (6.22m x 3.32m)

Lounge / Diner - Large UPVC double glazed window to front, newly fitted carpet, care line cord, 2 electric heaters. Kitchen - Modern range of wall mounted units with matching cupboards and drawers below, inset stainless steel sink with drainer, integrated double oven, inset electric hob with extractor overhead, space and plumbing for washing machine, space for tumble dryer or dishwasher, space for fridge freezer.

#### Bedroom 1 - 12' 5" x 11' 4" (3.78m x 3.45m)

UPVC double glazed window to front, newly fitted carpet, electric heater, care line cord.

# Wet Room - 7' 8" x 6' 11" (2.34m x 2.11m)

Shower with pull down seat, low level w/c, wash hand basin, wall mounted mirror, storage cabinet, extractor and wall mounted heater, care line cord.