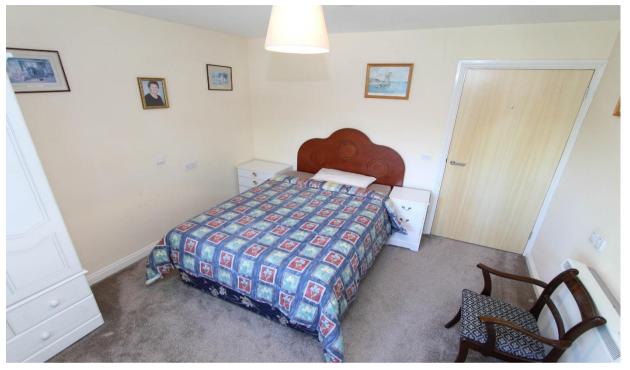

#### Bedroom 1 - 12' 5" x 11' 4" (3.78m x 3.45m)

UPVC double glazed window to front, newly fitted carpet, electric heater, care line cord.