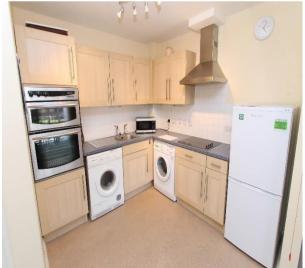

Lounge / Diner - Large UPVC double glazed window to front, newly fitted carpet, care line cord, 2 electric heaters. Kitchen - Modern range of wall mounted units with matching cupboards and drawers below, inset stainless steel sink with drainer, integrated double oven, inset electric hob with extractor overhead, space and plumbing for washing machine, space for tumble dryer or dishwasher, space for fridge freezer.