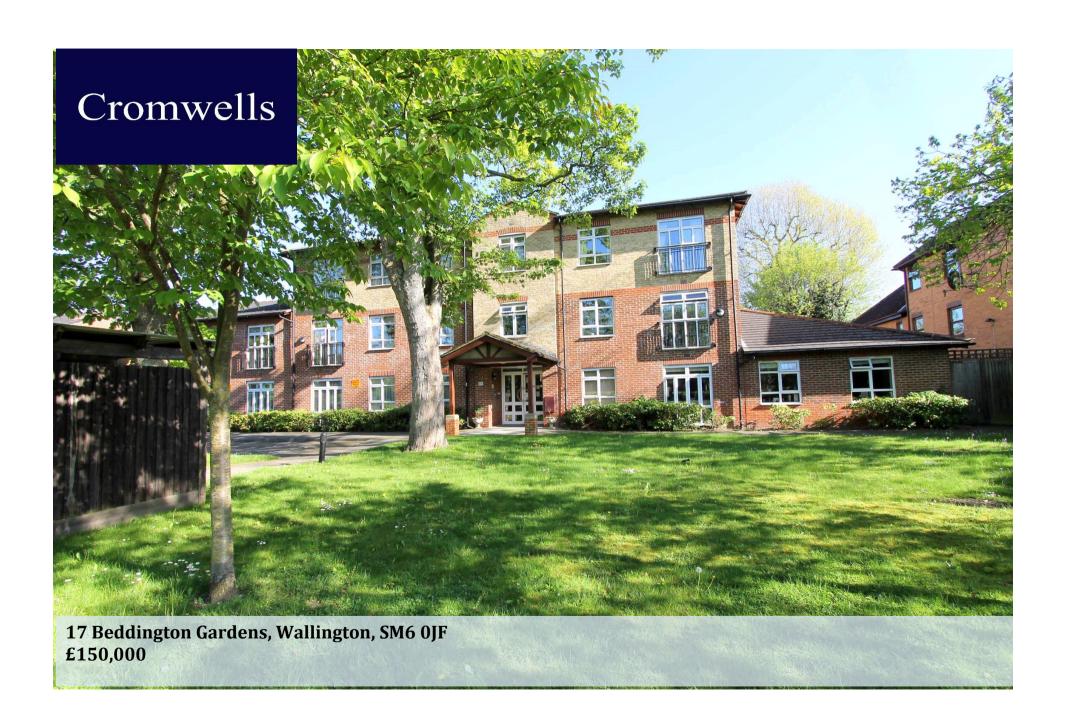

NO ONWARD CHAIN- Over 60s -Set in a favourable retirement block is this 1 bedroom first floor apartment. The property benefits from newly fitted carpets, modern kitchen, functional spacious wet room and being set in the only part of the black with no apartments above. The block has secure entry, lift, care line, 2 communal lounges and communal gardens. Viewing essential to appreciate what this has to offer.

No Onward Chain  $\cdot$  Convenient Location To Shops and Transport Links  $\,\cdot\,$ 

Desirable Retirement Complex ·100+ Years Lease Remaining