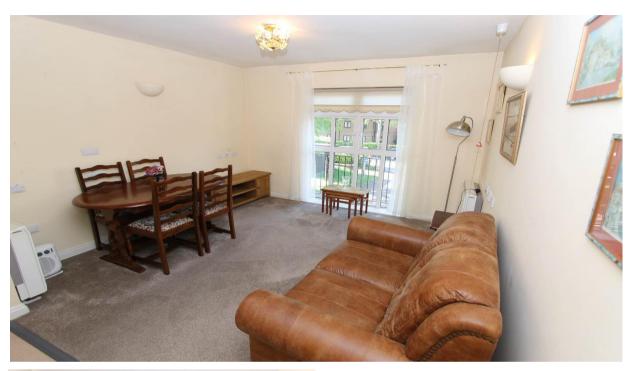

#### **Entrance Hall** -

Newly fitted carpet, door to large airing cupboard with storage space, wall mounted video entry phone, care line cord, wall mounted fuse board, door to.

Lounge/Diner/Kitchen - 20' 5" x 10' 11" (6.22m x 3.32m)

Lounge / Diner - Large UPVC double glazed window to front, newly fitted carpet, care line cord, 2 electric heaters. Kitchen - Modern range of wall mounted units with matching cupboards and drawers below, inset stainless steel sink with drainer, integrated double oven, inset electric hob with extractor overhead, space and plumbing for washing machine, space for tumble dryer or dishwasher, space for fridge freezer.