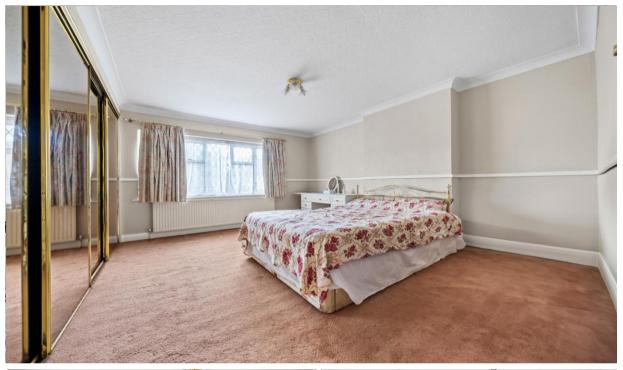

Bedroom 1 -Double glazed window to front aspect, radiator, carpeted, range of fitted wardrobes. Bedroom 2 -Double glazed window to rear aspect, radiator, carpeted, range of fitted wardrobes. Bedroom 3 -

Double glazed window to rear aspect, radiator, carpeted. **Bedroom 4** -Double glazed window to front aspect, radiator, carpeted.