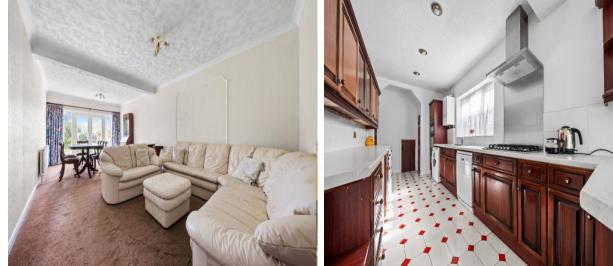

### Reception 1 -

Dual aspect double glazed window to front and side, radiator, carpeted, feature fireplace with tiled insert and gas fire. **Reception 2** -

Double glazed doors to rear, radiator, carpeted.

#### Kitchen/Diner -

Range of wall-mounted units with matching cupboards and drawers below, stainless steel 1.5 bowl sink, work surfaces, integrated double oven, inset 5 ring gas hob with extractor fan above, fitted washing machine, dishwasher, fridge and freezer, wallmounted 'Vaillant' combi boiler, door to understairs cupboard, tiled floor, double glazed doors and windows to garden, double glazed window to side aspect.