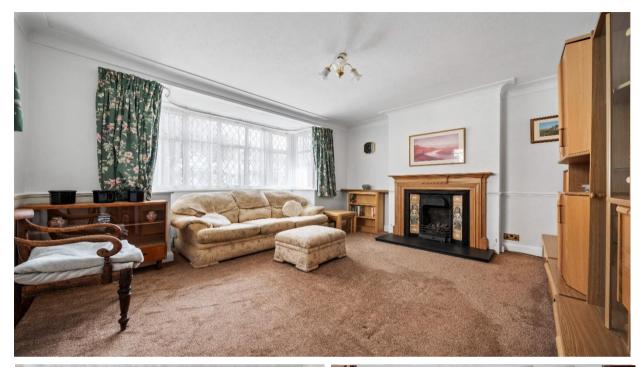

### Reception 1 -

Dual aspect double glazed window to front and side, radiator, carpeted, feature fireplace with tiled insert and gas fire. **Reception 2** -

Double glazed doors to rear, radiator, carpeted.