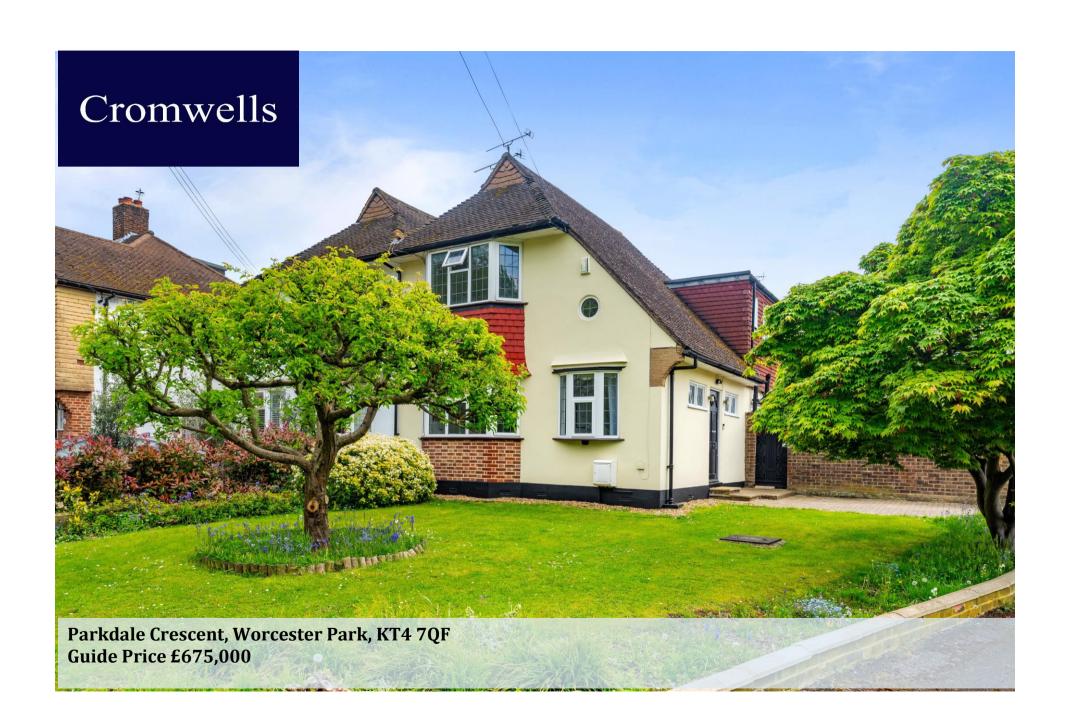

Located on a corner plot is this 3/4 double bedroom, semidetached family home. The property has been lovingly maintained by the current owners to offer a wealth of flexible accommodation including 2 separate reception rooms, dual aspect kitchen, study / 4th bedroom, 3 further double bedrooms upstairs. Along with detached garage, parking to the front and rear, also with potential to extend subject to planning permission. Situated ideally for access to both Worcester Park, Malden Manor and Tolworth with mainline station, a selection of shops and highly regarded schools. Internal viewing highly recommended.

#### Front -

Block paved driveway providing off street parking, lawn with mature trees, wooden font door to