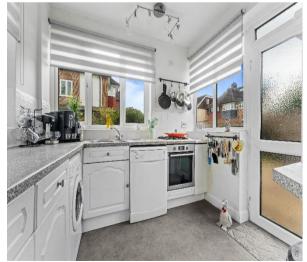

# Kitchen - 10' 6" x 10' 0" (3.20m x 3.05m)

Double glazed UPVC windows to garden, range of kitchen units, low-level electric oven with gas hob, tiled splashback, rolltop work surface, stainless steel sink with mixer taps and drainer, space for washing machine and dishwasher, space for fridge freezer, walk in larder cupboard housing 'Vaillant' combi boiler.