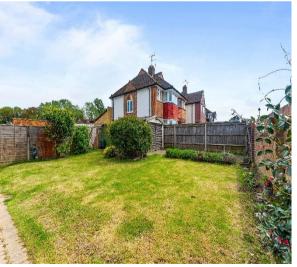

#### Rear Garden -

Block paved patios, brick built shed with electric. Lawn with mature shrub and flower borders, gated side access.