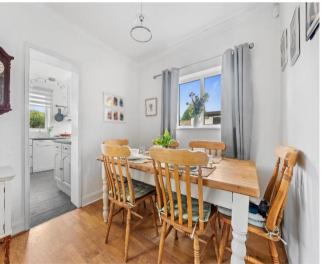

# <u>Living / Dining Room - 14' 9" x 19' 1" (4.49m x 5.81m)</u>

Double glazed UPVC window to side aspect, patio doors to rear garden, radiator, wood effect floor, fireplace with gas fire, door to