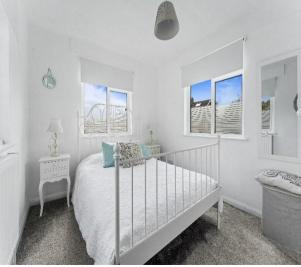

#### Bedroom 2 - 14' 9" x 9' 3" (4.49m x 2.82m)

Double glazed UPVC window to rear aspect, range of fitted wardrobes, radiator, carpeted, picture rail, access to loft (ladder, light, boarded).

#### Bedroom 3 - 15' 10" x 10' 0" (4.82m x 3.05m)

Dual aspect double glazed UPVC windows, fitted wardrobes, radiator, carpeted.