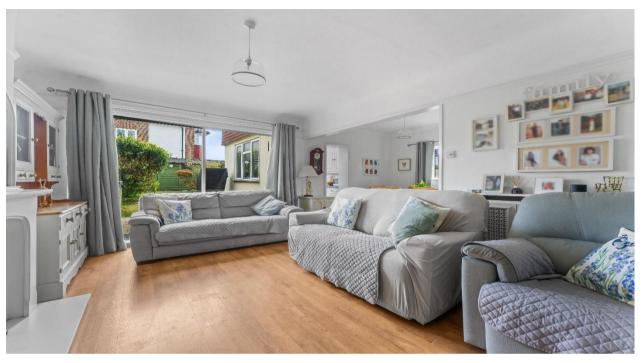

# <u>Living / Dining Room - 14' 9" x 19' 1" (4.49m x 5.81m)</u>

Double glazed UPVC window to side aspect, patio doors to rear garden, radiator, wood effect floor, fireplace with gas fire, door to