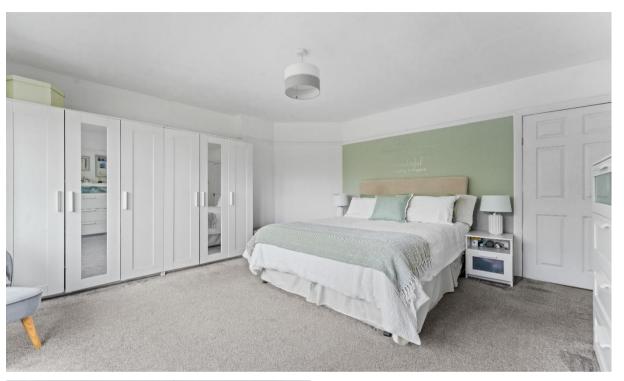

#### Bedroom 1 - 14' 4" x 13' 5" (4.37m x 4.09m)

Double glazed UPVC bay window to front aspect, radiator, carpeted, picture rail, eaves, cupboard.