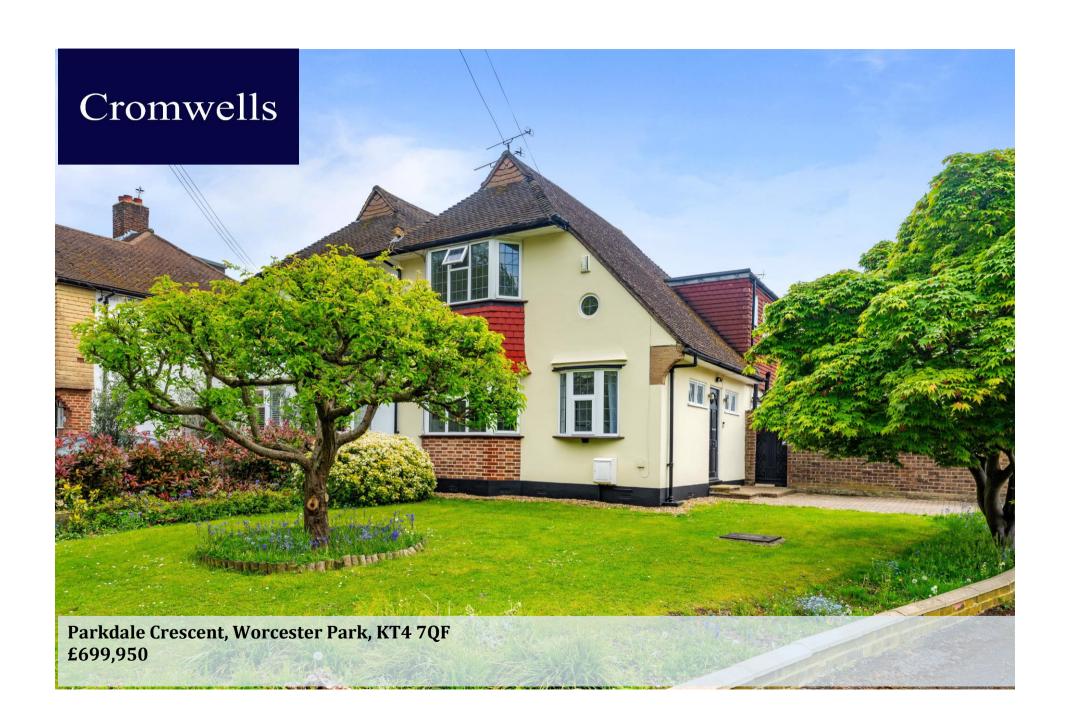

Located on a corner plot is this 3/4 double bedroom, semidetached family home. The property has been lovingly maintained by the current owners to offer a wealth of flexible accommodation including 2 separate reception rooms, dual aspect kitchen, study / 4th bedroom, 3 further double bedrooms upstairs. Along with detached garage, parking to the front and rear, also with potential to extend subject to planning permission. Situated ideally for access to both Worcester Park, Malden Manor and Tolworth with mainline station, a selection of shops and highly regarded schools. Internal viewing highly recommended.

#### Front -

Block paved driveway providing off street parking, lawn with mature trees, wooden font door to