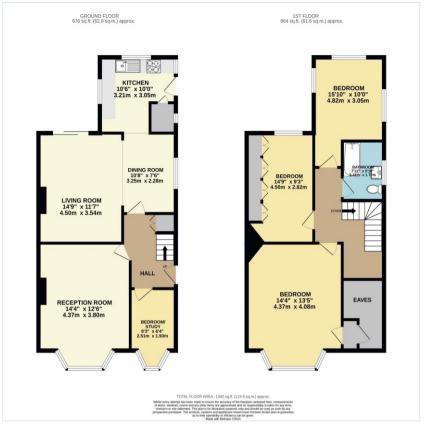

Located on a corner plot is this 3/4 double bedroom, semidetached family home. The property has been lovingly maintained by the current owners to offer a wealth of flexible accommodation including 2 separate reception rooms, dual aspect kitchen, study / 4th bedroom, 3 further double bedrooms upstairs. Along with detached garage, parking to the front and rear, also with potential to extend subject to planning permission. Situated ideally for access to both Worcester Park, Malden Manor and Tolworth with mainline station, a selection of shops and highly regarded schools. Internal viewing highly recommended.

### Reception Room - 14' 4" x 12' 6" (4.37m x 3.53m)

Double glazed UPVC bay window to front aspect, double panelled radiator, carpeted, picture rail.

# <u>Living / Dining Room - 14' 9" x 19' 1" (4.49m x 5.81m)</u>

Double glazed UPVC window to side aspect, patio doors to rear garden, radiator, wood effect floor, fireplace with gas fire, door to

# Kitchen - 10' 6" x 10' 0" (3.20m x 3.05m)

Double glazed UPVC windows to garden, range of kitchen units, low-level electric oven with gas hob, tiled splashback, rolltop work surface, stainless steel sink with mixer taps and drainer, space for washing machine and dishwasher, space for fridge freezer, walk in larder cupboard housing 'Vaillant' combi boiler.

# Study/Bedroom 4 - 8' 3" x 6' 4" (2.51m x 1.93m)

Double glazed UPVC bay window to front aspect, picture rail, radiator, carpeted.

#### Bedroom 1 - 14' 4" x 13' 5" (4.37m x 4.09m)

Double glazed UPVC bay window to front aspect, radiator, carpeted, picture rail, eaves, cupboard.

#### Bedroom 2 - 14' 9" x 9' 3" (4.49m x 2.82m)

Double glazed UPVC window to rear aspect, range of fitted wardrobes, radiator, carpeted, picture rail, access to loft (ladder, light, boarded).

#### Bedroom 3 - 15' 10" x 10' 0" (4.82m x 3.05m)

Dual aspect double glazed UPVC windows, fitted wardrobes, radiator, carpeted.

## Bathroom - 7' 11" x 5' 10" (2.41m x 1.78m)

Double glazed UPVC window to side aspect, white bath suite comprising of bath with stainless steel taps, shower with mixer taps on riser rail, glass panel shower door, wash hand basin in vanity unit, tiled walls, radiator, storage cupboard.