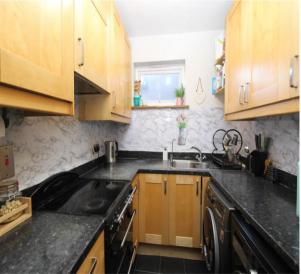

#### <u>Kitchen -</u>

Range of Shaker style wall mounted units with matching cupboards and drawers below, counter tops, inset stainless steel 1.5 bowl sink, space for oven, space and plumbing for washing machine and dishwasher, double glazed window to side aspect.