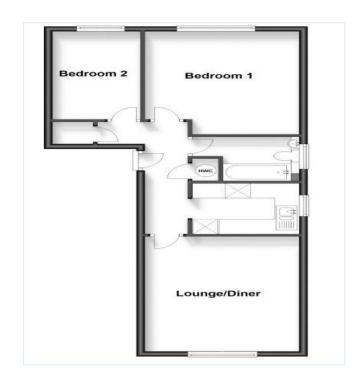

Cromwells are delighted to present this superbly located, ground floor, 2 bedroom apartment. This property offers well proportioned living including bright & well spaced lounge / diner, master bedroom with fitted wardrobes overlooking the communal gardens, a long lease & allocated parking. Situated ideally for access to various transport links to include bus routes, access to Morden Underground Station along with various other local amenities and a selection of well regarded schools. Internal viewing highly recommended to appreciate what this property has to offer.