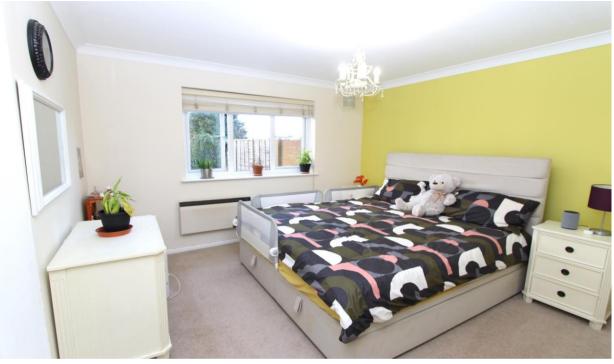

## Bedroom 1 -

Double glazed window to rear aspect, fitted blind, range of fitted wardrobes, carpeted.

## Bedroom 2 -

Double glazed window to rear with fitted blind, wall mounted heater, carpeted.