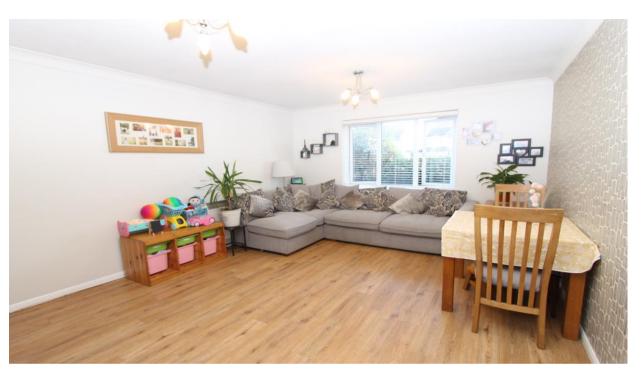

## **Lounge / Diner -**

Double glazed window to front aspect, fitted blinds, wall mounted heater, wood effect flooring.