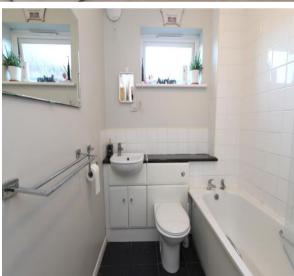

## Bathroom -

White 3-piece suite comprising panel enclosed bath with shower overhead and glass screen, low level w/c, wash hand basin with storage below, part tiled walls, double glazed window to rear aspect.