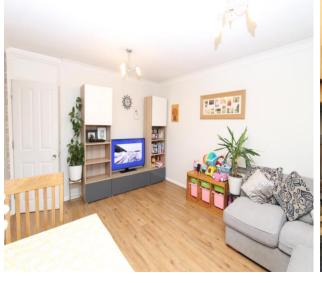

## Bedroom 1 -

Double glazed window to rear aspect, fitted blind, range of fitted wardrobes, carpeted.

## Bedroom 2 -

Double glazed window to rear with fitted blind, wall mounted heater, carpeted.