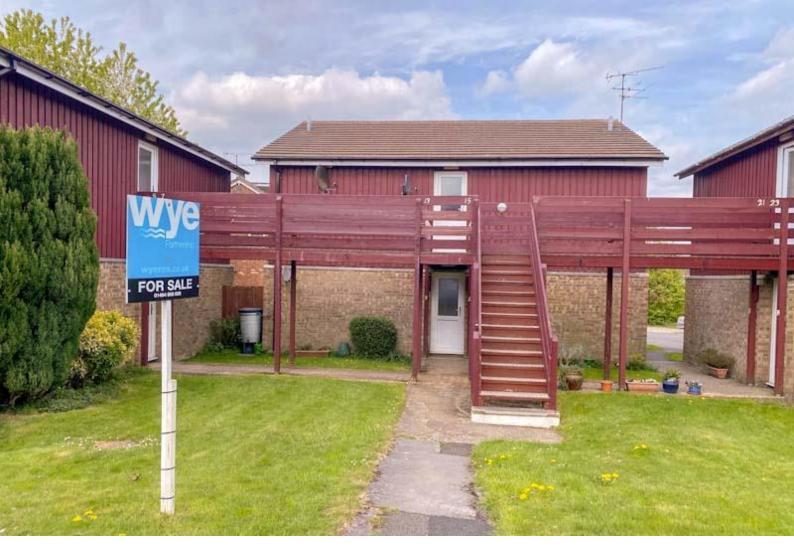

# **Wren Road**

Prestwood HP16 0SB Monthly Rental Of £995

- One bedroom ground floor flat.
- Gas central heating.
- Refitted kitchen and bathroom.
- Allocated parking
- EPC Rating C, Council Tax Band B

#### PROPERTY FACTS

Entrance Hall | Bedroom | Kitchen | Reception room | Allocated parking

The front door opens into the entrance hall which has two large storage cupboards and doors to the rooms. The main reception room is double aspect with an opening through into the kitchen. The kitchen is fitted with a range of white, wall and base units with a built in single oven and gas hob along with space for a fridge freezer and space and plumbing for a washing machine. The bedroom has a laminate floor and a pair of fitted, floor-to-ceiling wardrobes. Outside, the development is surrounded by communal lawn and some mature flower and shrub beds. There is a car park at the rear with an allocated parking space and central bin area. Available now on an unfurnished basis.