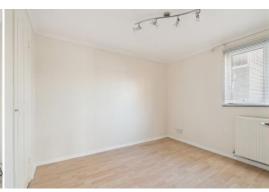

#### PROPERTY FACTS

Entrance Hall | Bedroom | Kitchen | Reception room | Allocated parking

The front door opens into the entrance hall which has two large storage cupboards and doors to the rooms. The main reception room is double aspect with an opening through into the kitchen. The kitchen is fitted with a range of white, wall and base units with a built in single oven and gas hob along with space for a fridge freezer and space and plumbing for a washing machine. The bedroom has a laminate floor and a pair of fitted, floor-to-ceiling wardrobes. Outside, the development is surrounded by communal lawn and some mature flower and shrub beds. There is a car park at the rear with an allocated parking space and central bin area. Available now on an unfurnished basis.