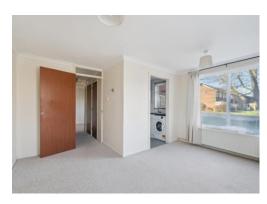

#### PROPERTY FACTS

Entrance Hall | Bedroom | Kitchen | Reception room | Allocated parking

The front door opens into the entrance hall which has two large storage cupboards and doors to the rooms. The main reception room is double aspect with an opening through into the kitchen. The kitchen is fitted with a range of white, wall and base units with a built in single oven and gas hob along with space for a fridge freezer and space and plumbing for a washing machine. The bedroom has a laminate floor and a pair of fitted, floor-to-ceiling wardrobes. Outside, the development is surrounded by communal lawn and some mature flower and shrub beds. There is a car park at the rear with an allocated parking space and central bin area. Available now on an unfurnished basis.