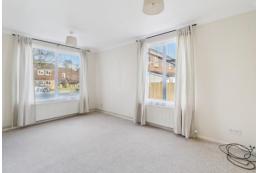

#### PROPERTY FACTS

Entrance Hall | Bedroom | Kitchen | Reception room | Allocated parking

The front door opens into the entrance hall which has two large storage cupboards and doors to the rooms. The main reception room is double aspect with an opening through into the kitchen. The kitchen is fitted with a range of white, wall and base units with a built in single oven and gas hob along with space for a fridge freezer and space and plumbing for a washing machine. The bedroom has a laminate floor and a pair of fitted, floor-to-ceiling wardrobes. Outside, the development is surrounded by communal lawn and some mature flower and shrub beds. There is a car park at the rear with an allocated parking space and central bin area. Available now on an unfurnished basis.