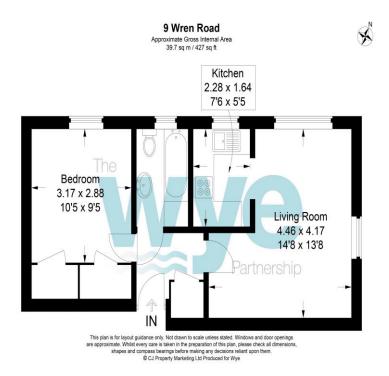

# **Wren Road**

Prestwood HP16 0SB Monthly Rental Of £995

- One bedroom ground floor flat.
- Gas central heating.
- Refitted kitchen and bathroom.
- Allocated parking
- EPC Rating C, Council Tax Band B

#### PROPERTY FACTS

Entrance Hall | Bedroom | Kitchen | Reception room | Allocated parking

The front door opens into the entrance hall which has two large storage cupboards and doors to the rooms. The main reception room is double aspect with an opening through into the kitchen. The kitchen is fitted with a range of white, wall and base units with a built in single oven and gas hob along with space for a fridge freezer and space and plumbing for a washing machine. The bedroom has a laminate floor and a pair of fitted, floor-to-ceiling wardrobes. Outside, the development is surrounded by communal lawn and some mature flower and shrub beds. There is a car park at the rear with an allocated parking space and central bin area. Available now on an unfurnished basis.