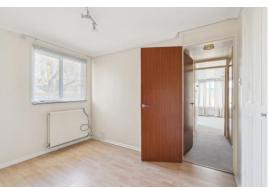

#### PROPERTY FACTS

Entrance Hall | Bedroom | Kitchen | Reception room | Allocated parking

The front door opens into the entrance hall which has two large storage cupboards and doors to the rooms. The main reception room is double aspect with an opening through into the kitchen. The kitchen is fitted with a range of white, wall and base units with a built in single oven and gas hob along with space for a fridge freezer and space and plumbing for a washing machine. The bedroom has a laminate floor and a pair of fitted, floor-to-ceiling wardrobes. Outside, the development is surrounded by communal lawn and some mature flower and shrub beds. There is a car park at the rear with an allocated parking space and central bin area. Available now on an unfurnished basis.