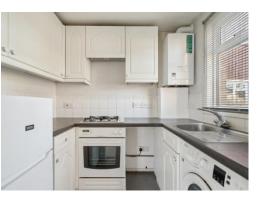

#### PROPERTY FACTS

Entrance Hall | Bedroom | Kitchen | Reception room | Allocated parking

The front door opens into the entrance hall which has two large storage cupboards and doors to the rooms. The main reception room is double aspect with an opening through into the kitchen. The kitchen is fitted with a range of white, wall and base units with a built in single oven and gas hob along with space for a fridge freezer and space and plumbing for a washing machine. The bedroom has a laminate floor and a pair of fitted, floor-to-ceiling wardrobes. Outside, the development is surrounded by communal lawn and some mature flower and shrub beds. There is a car park at the rear with an allocated parking space and central bin area. Available now on an unfurnished basis.