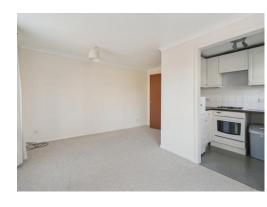

#### PROPERTY FACTS

Entrance Hall | Bedroom | Kitchen | Reception room | Allocated parking

The front door opens into the entrance hall which has two large storage cupboards and doors to the rooms. The main reception room is double aspect with an opening through into the kitchen. The kitchen is fitted with a range of white, wall and base units with a built in single oven and gas hob along with space for a fridge freezer and space and plumbing for a washing machine. The bedroom has a laminate floor and a pair of fitted, floor-to-ceiling wardrobes. Outside, the development is surrounded by communal lawn and some mature flower and shrub beds. There is a car park at the rear with an allocated parking space and central bin area. Available now on an unfurnished basis.