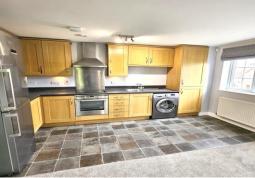

### **PROPERTY FACTS**

Part of the Taylor Wimpey 'Kingshill Grange' development, a contemporary styled first floor apartment....Available now, unfurnished....Security entrance to communal areas....Gas radiator heating and sealed unit double glazing....Spacious entrance hall....Striking multi aspect sitting-dining-kitchen 18'3 x 12'1 maximum - the kitchen is comprehensively fitted ....Master bedroom 116 x 10'7....Bathroom with a three piece white suite....Allocated parking....Communal gardens....Council tax band C...

Available now, freshly decorated with new carpets, unfurnished - a contemporary first floor apartment close to Chiltern countryside but just 1.5 miles from fast London trains; the M40 is 10 minutes drive. Security entrance. Gas radiators, sealed units. Entrance hall, striking multi aspect sitting-dining-kitchen, master bedroom, bathroom, balcony. Allocated parking. Communal gardens.