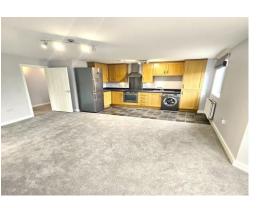

### **PROPERTY FACTS**

Part of the Taylor Wimpey 'Kingshill Grange' development, a contemporary styled first floor apartment....Available now, unfurnished....Security entrance to communal areas....Gas radiator heating and sealed unit double glazing....Spacious entrance hall....Striking multi aspect sitting-dining-kitchen 18'3 x 12'1 maximum - the kitchen is comprehensively fitted ....Master bedroom 116 x 10'7....Bathroom with a three piece white suite....Allocated parking....Communal gardens....Council tax band C...

Available now, freshly decorated with new carpets, unfurnished - a contemporary first floor apartment close to Chiltern countryside but just 1.5 miles from fast London trains; the M40 is 10 minutes drive. Security entrance. Gas radiators, sealed units. Entrance hall, striking multi aspect sitting-dining-kitchen, master bedroom, bathroom, balcony. Allocated parking. Communal gardens.