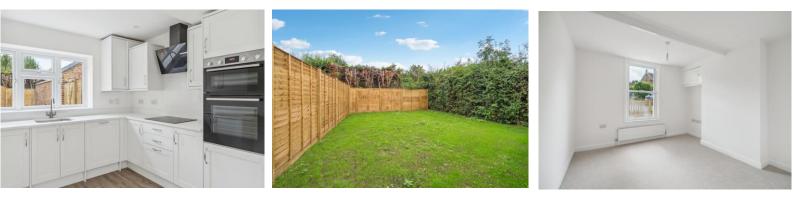

#### **PROPERTY FACTS**

Entrance hall | Living room | Bathroom | Kitchen/dining room | Two bedrooms | Shower room | Garage + driveway parking | Garden

Number 2 Arthur's Cottages is the right hand of a pair of brand new, semi-detached properties. The property has a large garage located to the right of number 2, with a long gravelled driveway. The garage has an electric, roll-up garage door. The main entrance into the house is at the side in the centre. Downstairs there is a bathroom, the kitchen/dining space and the separate living room. Upstairs, there are two bedrooms. The main bedroom is at the front with the second, at the rear, having an interesting, sloping ceiling with Velux windows that flood the room with light. Between the two bedrooms is a compact, but very useful and usable shower room with a good sized shower cubicle, basin and W.C. Outside, the rear garden is level with an area of patio for entertaining outside the kitchen window. This property is newly renovated and is available now on an unfurnished basis.