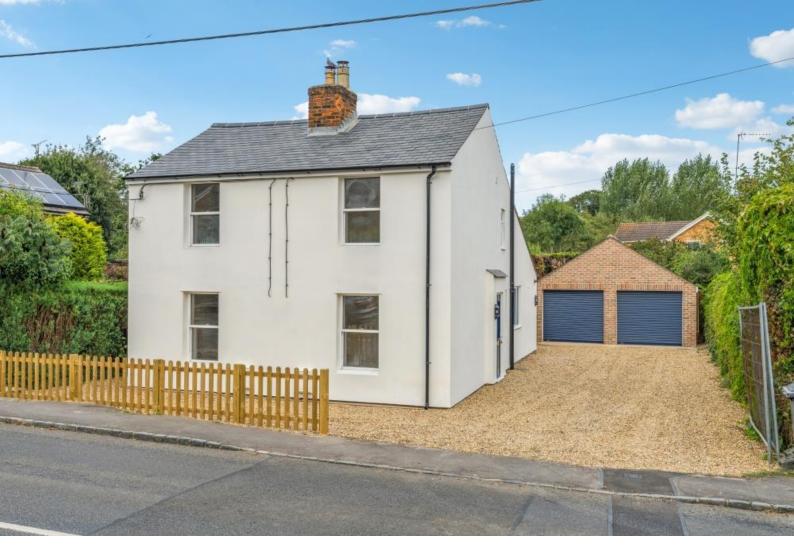

## Arthur's Cottages Stag Lane Great Kingshill HP15 6EW

#### **PROPERTY FACTS**

Entrance hall | Living room | Bathroom | Kitchen/dining room | Two bedrooms | Shower room | Garage + driveway parking | Garden

Number 2 Arthur's Cottages is the right hand of a pair of brand new, semi-detached properties. The property has a large garage located to the right of number 2, with a long gravelled driveway. The garage has an electric, roll-up garage door. The main entrance into the house is at the side in the centre. Downstairs there is a bathroom, the kitchen/dining space and the separate living room. Upstairs, there are two bedrooms. The main bedroom is at the front with the second, at the rear, having an interesting, sloping ceiling with Velux windows that flood the room with light. Between the two bedrooms is a compact, but very useful and usable shower room with a good sized shower cubicle, basin and W.C. Outside, the rear garden is level with an area of patio for entertaining outside the kitchen window. This property is newly renovated and is available now on an unfurnished basis.