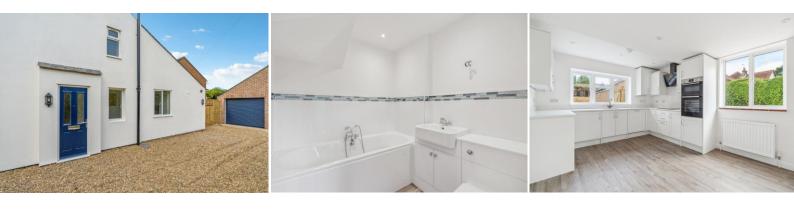

#### **PROPERTY FACTS**

Entrance hall | Living room | Bathroom | Kitchen/dining room | Two bedrooms | Shower room | Garage + driveway parking | Garden

Number 2 Arthur's Cottages is the right hand of a pair of brand new, semi-detached properties. The property has a large garage located to the right of number 2, with a long gravelled driveway. The garage has an electric, roll-up garage door. The main entrance into the house is at the side in the centre. Downstairs there is a bathroom, the kitchen/dining space and the separate living room. Upstairs, there are two bedrooms. The main bedroom is at the front with the second, at the rear, having an interesting, sloping ceiling with Velux windows that flood the room with light. Between the two bedrooms is a compact, but very useful and usable shower room with a good sized shower cubicle, basin and W.C. Outside, the rear garden is level with an area of patio for entertaining outside the kitchen window. This property is newly renovated and is available now on an unfurnished basis.