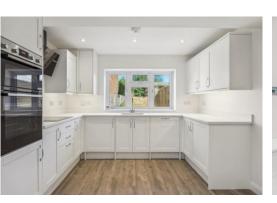

#### **PROPERTY FACTS**

Entrance hall | Living room | Bathroom | Kitchen/dining room | Two bedrooms | Shower room | Garage + driveway parking | Garden

Number 1 Arthur's Cottages is the left hand of a pair of brand new, semi-detached properties. The property has a large garage located to the right of number 2, with a long gravelled driveway. The garage has an electric, roll-up garage door. The main entrance into the house is at the side in the centre. Downstairs there is a bathroom, the kitchen/dining space and the separate living room. Upstairs, there are two bedrooms. The main bedroom is at the front with the second, at the rear, having an interesting, sloping ceiling with Velux windows that flood the room with light. Between the two bedrooms is a compact, but very useful and usable shower room with a good sized shower cubicle, basin and W.C. Outside, the rear garden is level with an area of patio for entertaining outside the kitchen window. This property is newly renovated and is available now on an unfurnished basis.