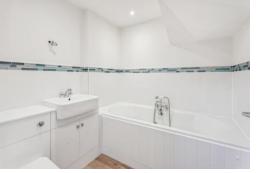

#### **PROPERTY FACTS**

Entrance hall | Living room | Bathroom | Kitchen/dining room | Two bedrooms | Shower room | Garage + driveway parking | Garden

Number 1 Arthur's Cottages is the left hand of a pair of brand new, semi-detached properties. The property has a large garage located to the right of number 2, with a long gravelled driveway. The garage has an electric, roll-up garage door. The main entrance into the house is at the side in the centre. Downstairs there is a bathroom, the kitchen/dining space and the separate living room. Upstairs, there are two bedrooms. The main bedroom is at the front with the second, at the rear, having an interesting, sloping ceiling with Velux windows that flood the room with light. Between the two bedrooms is a compact, but very useful and usable shower room with a good sized shower cubicle, basin and W.C. Outside, the rear garden is level with an area of patio for entertaining outside the kitchen window. This property is newly renovated and is available now on an unfurnished basis.