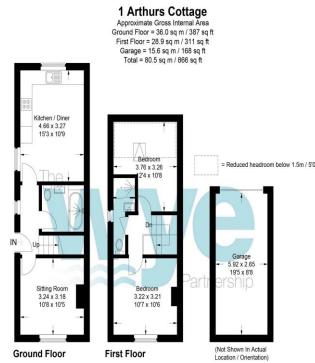

#### **PROPERTY FACTS**

Entrance hall | Living room | Bathroom | Kitchen/dining room | Two bedrooms | Shower room | Garage + driveway parking | Garden

Number 1 Arthur's Cottages is the left hand of a pair of brand new, semi-detached properties. The property has a large garage located to the right of number 2, with a long gravelled driveway. The garage has an electric, roll-up garage door. The main entrance into the house is at the side in the centre. Downstairs there is a bathroom, the kitchen/dining space and the separate living room. Upstairs, there are two bedrooms. The main bedroom is at the front with the second, at the rear, having an interesting, sloping ceiling with Velux windows that flood the room with light. Between the two bedrooms is a compact, but very useful and usable shower room with a good sized shower cubicle, basin and W.C. Outside, the rear garden is level with an area of patio for entertaining outside the kitchen window. This property is newly renovated and is available now on an unfurnished basis.

This plan is for layout guidance only. Not drawn to scale unless stated. Windows and door openings are approximate. Whilst every care is taken in the preparation of this plan, please check all dimensions, shapes and compass bearings before making any decisions reliant upon them. © CJ Property Marketing Ltd Produced for Wye