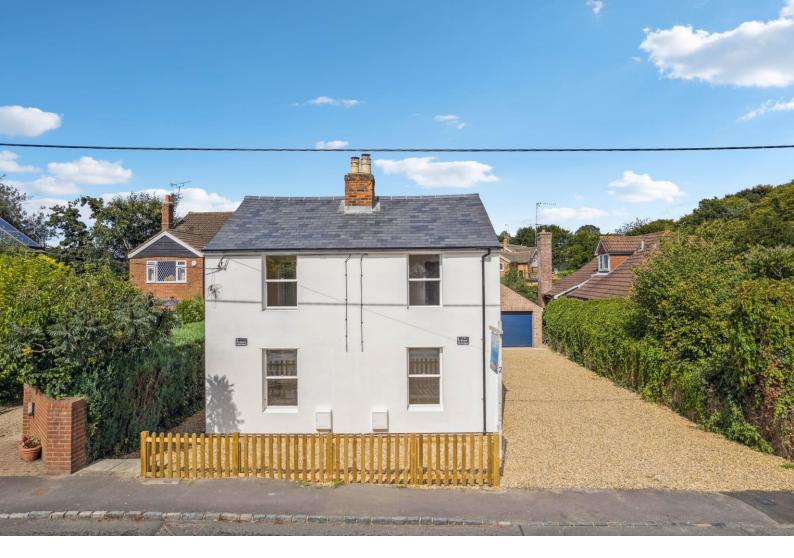

# **Arthur's Cottages**

Stag Lane Great Kingshill HP15 6EW Monthly Rental Of £1,450

- Two bedroom, semi-detached house
- Completely refurbished
- Two reception rooms, two bathrooms
- Large garage, driveway parking
- Level, enclosed garden
- EPC Rating: C Council Tax Band: TBC

## Arthur's Cottages Stag Lane Great Kingshill HP15 6EW

#### **PROPERTY FACTS**

Entrance hall | Living room | Bathroom | Kitchen/dining room | Two bedrooms | Shower room | Garage + driveway parking | Garden

Number 1 Arthur's Cottages is the left hand of a pair of brand new, semi-detached properties. The property has a large garage located to the right of number 2, with a long gravelled driveway. The garage has an electric, roll-up garage door. The main entrance into the house is at the side in the centre. Downstairs there is a bathroom, the kitchen/dining space and the separate living room. Upstairs, there are two bedrooms. The main bedroom is at the front with the second, at the rear, having an interesting, sloping ceiling with Velux windows that flood the room with light. Between the two bedrooms is a compact, but very useful and usable shower room with a good sized shower cubicle, basin and W.C. Outside, the rear garden is level with an area of patio for entertaining outside the kitchen window. This property is newly renovated and is available now on an unfurnished basis.