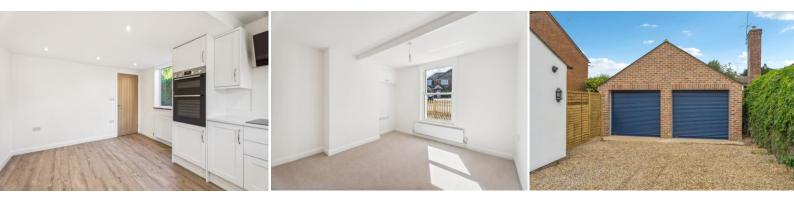

#### **PROPERTY FACTS**

Entrance hall | Living room | Bathroom | Kitchen/dining room | Two bedrooms | Shower room | Garage + driveway parking | Garden

Number 1 Arthur's Cottages is the left hand of a pair of brand new, semi-detached properties. The property has a large garage located to the right of number 2, with a long gravelled driveway. The garage has an electric, roll-up garage door. The main entrance into the house is at the side in the centre. Downstairs there is a bathroom, the kitchen/dining space and the separate living room. Upstairs, there are two bedrooms. The main bedroom is at the front with the second, at the rear, having an interesting, sloping ceiling with Velux windows that flood the room with light. Between the two bedrooms is a compact, but very useful and usable shower room with a good sized shower cubicle, basin and W.C. Outside, the rear garden is level with an area of patio for entertaining outside the kitchen window. This property is newly renovated and is available now on an unfurnished basis.