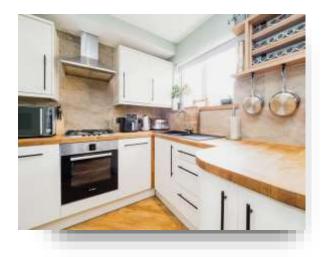

**Lounge** 17' 7" x 9' 10" ( 5.36m x 3.00m )

**Dining Room** 15' 9" x 9' (4.80m x 2.74m)

**Kitchen** 15' 10" x 9' 7" ( 4.83m x 2.92m )

**Bedroom One** 10' 9" x 10' 1" ( 3.28m x 3.07m )

**Bedroom Two** 11' x 8' 7" ( 3.35m x 2.62m )