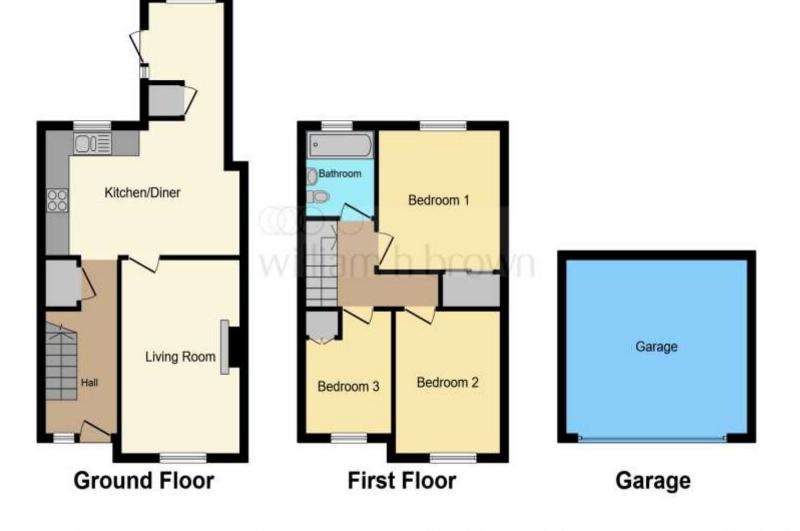

This floor plan is for illustrative purposes only. It is not drawn to scale. Any measurements, floor areas (including any total floor area), openings and orientation are approximate. No details are guaranteed, they cannot be relied upon for any purpose and they do not form part of any agreement. No liability is taken for any error, omission or misstatement. A party must rely upon its own inspection(s). Powered by www.focalagent.com

**Lounge** 17' 7" x 9' 10" ( 5.36m x 3.00m )

**Dining Room** 15' 9" x 9' (4.80m x 2.74m)

**Kitchen** 15' 10" x 9' 7" ( 4.83m x 2.92m )

**Bedroom One** 10' 9" x 10' 1" ( 3.28m x 3.07m )

**Bedroom Two** 11' x 8' 7" ( 3.35m x 2.62m )

**Bedroom Three** 9' 5" x 7' 1" ( 2.87m x 2.16m )