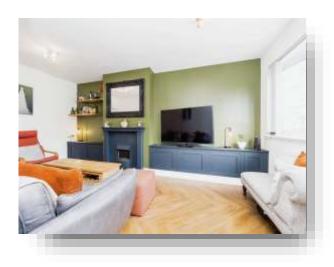

**Lounge** 17' 7" x 9' 10" ( 5.36m x 3.00m )

**Dining Room** 15' 9" x 9' (4.80m x 2.74m)

**Kitchen** 15' 10" x 9' 7" ( 4.83m x 2.92m )

**Bedroom One** 10' 9" x 10' 1" ( 3.28m x 3.07m )

**Bedroom Two** 11' x 8' 7" ( 3.35m x 2.62m )