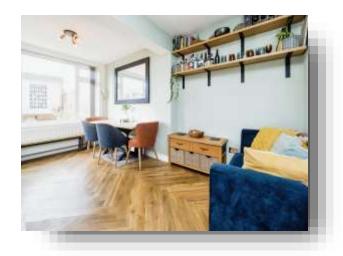

**Lounge** 17' 7" x 9' 10" ( 5.36m x 3.00m )

**Dining Room** 15' 9" x 9' (4.80m x 2.74m)

**Kitchen** 15' 10" x 9' 7" ( 4.83m x 2.92m )

**Bedroom One** 10' 9" x 10' 1" ( 3.28m x 3.07m )

**Bedroom Two** 11' x 8' 7" ( 3.35m x 2.62m )