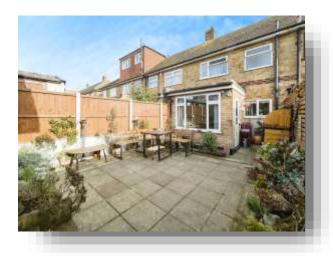

# Nelson Road, Rainham

- Extended Mid-Terraced House
- Three Spacious Bedrooms
- Well Presented Throughout
- Garden
- Rear Access

Tenure: Freehold EPC Rating: D

offers in excess of

£425,000