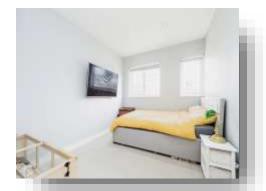

**Lounge** 17' 7" x 9' 10" ( 5.36m x 3.00m )

**Dining Room** 15' 9" x 9' (4.80m x 2.74m)

**Kitchen** 15' 10" x 9' 7" ( 4.83m x 2.92m )

**Bedroom One** 10' 9" x 10' 1" ( 3.28m x 3.07m )

**Bedroom Two** 11' x 8' 7" ( 3.35m x 2.62m )