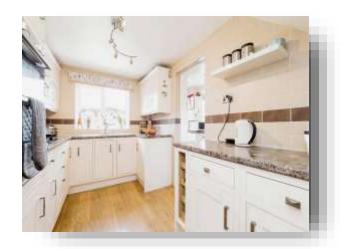

Locke Close, South Hornchurch, Rainham RM13 7LD



# welcome to

# **Locke Close, South Hornchurch Rainham**

Substantial four bedroom extended semi detached house situated on a corner plot and offers ample opportunity to extend further (STPP), the property boasts an in and out driveway, Good sized bedrooms, two bathrooms, Large lounge separate dining room, modern kitchen with utility room.















This floor plan is for illustrative purposes only. It is not drawn to scale. Any measurements, floor areas (including any total floor area), openings and orientation are approximate. No details are guaranteed, they cannot be relied upon for any purpose and they do not form part of any agreement. No liability is taken for any error, omission or misstatement. A party must rely upon its own inspection(s). Powered by www.focalagent.com

### **Property Frontage**

### Lounge

27' 10" From patio doors into bay x 11' 6" Max ( 8.48m From patio doors into bay x 3.51m Max )

## **Dining Room**

11' 5" x 11' 2" ( 3.48m x 3.40m )

### Kitchen

11' 1" x 7' 9" ( 3.38m x 2.36m )

## **Utility Room**

11' 3" narrowing to 7' 6" x 8' (3.43m narrowing to 2.29m x 2.44m)

#### Rear Garden

### **Summer H