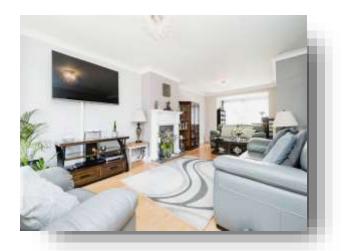

### Lounge

27' 10" From patio doors into bay x 11' 6" Max ( 8.48m From patio doors into bay x 3.51m Max )