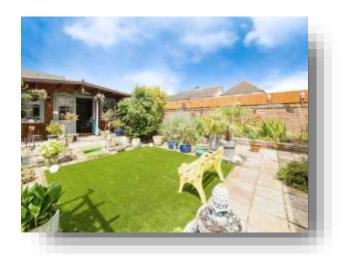

Locke Close, South Hornchurch, Rainham RM13 7LD



# welcome to

# **Locke Close, South Hornchurch Rainham**

Substantial four bedroom extended semi detached house situated on a corner plot and offers ample opportunity to extend further (STPP), the property boasts an in and out driveway, Good sized bedrooms, two bathrooms, Large lounge separate dining room, modern kitchen with utility room.















This floor plan is for illustrative purposes only. It is not drawn to scale. Any measurements, floor areas (including any total floor area), openings and orientation are approximate. No details are guaranteed, they cannot be relied upon for any purpose and they do not form part of any agreement. No liability is taken for any error, omission or misstatement. A party must rely upon its own inspection(s). Powered by www.focalagent.com

### **Property Frontage**

### Lounge

27' 10" From patio doors into bay x 11' 6" Max ( 8.48m From patio doors into bay x 3.51m Max )

## **Dining Room**

11' 5" x 11' 2" ( 3.48m x 3.40m )

### Kitchen

11' 1" x 7' 9" ( 3.38m x 2.36m )

## **Utility Room**

11' 3" narrowing to 7' 6" x 8' (3.43m narrowing to 2.29m x 2.44m)

#### Rear Garden

### **