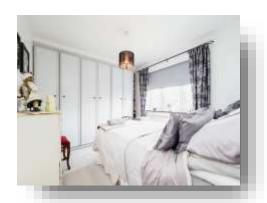

#### **Bedroom One**

13' 10" x 11' Into Wardrobe ( 4.22m x 3.35m Into Wardrobe )

### **Bedroom Two**

14' 7" Into Bay x 11' 1" ( 4.45m Into Bay x 3.38m )