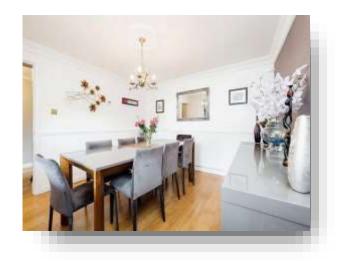

Locke Close, South Hornchurch, Rainham RM13 7LD



# welcome to

# **Locke Close, South Hornchurch Rainham**

Substantial four bedroom extended semi detached house situated on a corner plot and offers ample opportunity to extend further (STPP), the property boasts an in and out driveway, Good sized bedrooms, two bathrooms, Large lounge separate dining room, modern kitchen with utility room.















This floor plan is for illustrative purposes only. It is not drawn to scale. Any measurements, floor areas (including any total floor area), openings and orientation are approximate. No details are guaranteed, they cannot be relied upon for any purpose and they do not form part of any agreement. No liability is taken for any error, omission or misstatement. A party must rely upon its own inspection(s). Powered by www.focalagent.com

### **Property Frontage**

### Lounge

27' 10" From patio doors into bay x 11' 6" Max ( 8.48m From patio doors into bay x 3.51m Max )

## **Dining Room**

11' 5" x 11' 2" ( 3.48m x 3.40m )

### Kitchen

11' 1" x 7' 9" ( 3.38m x 2.36m )

## **Utility Room**

11' 3" narrowing to 7' 6" x 8' (3.43m narrowing to 2.29m x 2.44m)

#### Rear Garden

### **Summer