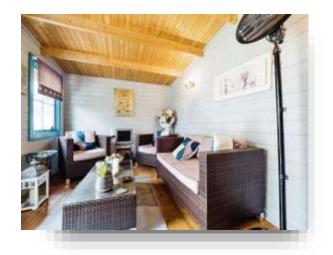

Locke Close, South Hornchurch, Rainham RM13 7LD



# welcome to

# **Locke Close, South Hornchurch Rainham**

Substantial four bedroom extended semi detached house situated on a corner plot and offers ample opportunity to extend further (STPP), the property boasts an in and out driveway, Good sized bedrooms, two bathrooms, Large lounge separate dining room, modern kitchen with utility room.















This floor plan is for illustrative purposes only. It is not drawn to scale. Any measurements, floor areas (including any total floor area), openings and orientation are approximate. No details are guaranteed, they cannot be relied upon for any purpose and they do not form part of any agreement. No liability is taken for any error, omission or misstatement. A party must rely upon its own inspection(s). Powered by www.focalagent.com

### **Property Frontage**

### Lounge

27' 10" From patio doors into bay x 11' 6" Max ( 8.48m From patio doors into bay x 3.51m Max )

## **Dining Room**

11' 5" x 11' 2" ( 3.48m x 3.40m )

### Kitchen

11' 1" x 7' 9" ( 3.38m x 2.36m )

## **Utility Room**

11' 3" narrowing to 7' 6" x 8' (3.43m narrowing to 2.29m x 2.44m)

#### Rear Garden

### **Summ