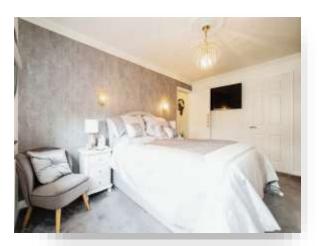

#### **Bedroom One**

13' 10" x 11' Into Wardrobe ( 4.22m x 3.35m Into Wardrobe )

### **Bedroom Two**

14' 7" Into Bay x 11' 1" ( 4.45m Into Bay x 3.38m )

## **Bedroom Three**

9' 8" x 11' Into Wardrobes ( 2.95m x 3.35m Into Wardrobes )