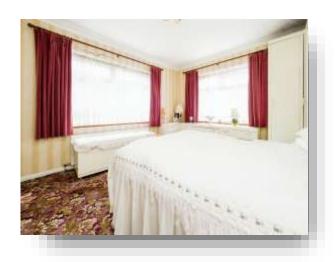

#### **Bedroom One**

12' Into Wardrobe x 14' 9" ( 3.66m Into Wardrobe x 4.50m )