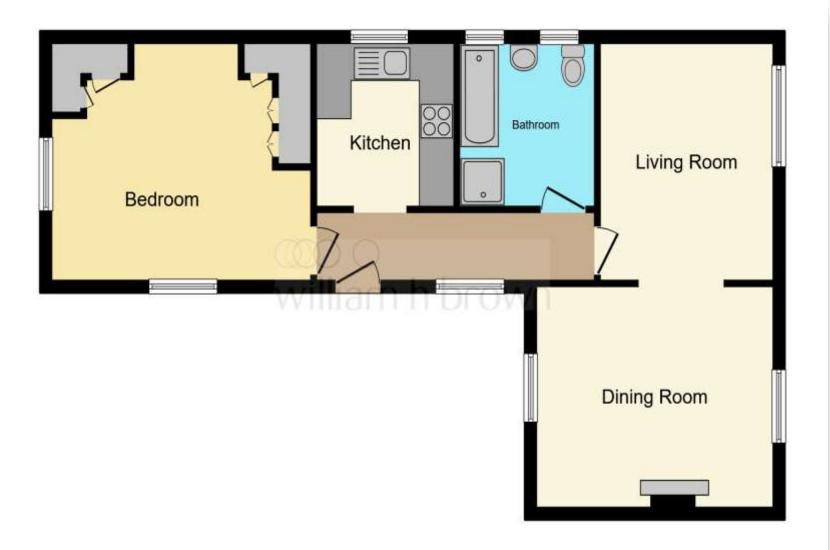

This floor plan is for illustrative purposes only. It is not drawn to scale. Any measurements, floor areas (including any total floor area), openings and orientation are approximate. No details are guaranteed, they cannot be relied upon for any purpose and they do not form part of any agreement. No liability is taken for any error, omission or misstatement. A party must rely upon its own inspection(s). Powered by www.focalagent.com

#### Lounge

13' 6" x 11' 8" ( 4.11m x 3.56m )

## **Dining Room**

12' 7" x 9' 10" ( 3.84m x 3.00m )

#### Kitchen

8' 7" x 7' 10" ( 2.62m x 2.39m )

#### **Bedroom One**

12' Into Wardrobe x 14' 9" ( 3.66m Into Wardrobe x 4.50m )

#### **Bathroom**

8' 8" x 7' 8" ( 2.64m x 2.34m )