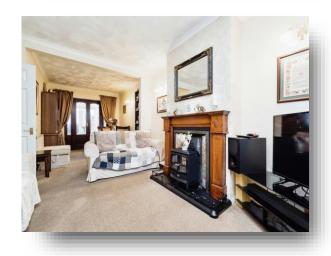

### Lounge

23' 3" x 11' Into Recess narrowing to 9' (7.09m x 3.35m Into Recess narrowing to 2.74m)