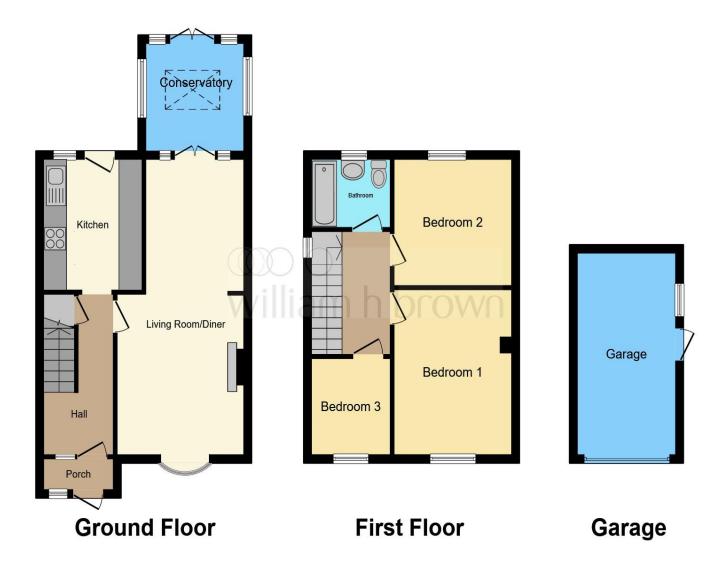

This floorplan is for illustrative purposes only and is not drawn to scale. Measurements, floor-areas, openings and orientations are approximate. They should not be relied upon for any purpose and do not form any part of an agreement. No liability is taken for any error or mis-statement. All parties must rely on their own inspections.

### Lounge

23' 3" x 11' Into Recess narrowing to 9' (7.09m x 3.35m Into Recess narrowing to 2.74m)

#### Kitchen

9' 10" x 7' 7" ( 3.00m x 2.31m )

#### **Bedroom One**

12' 10" x 10' Max ( 3.91m x 3.05m Max )

#### **Bedroom Two**

10' x 9' 11" ( 3.05m x 3.02m )

### **Bedroom Three**

7' 7" x 6' 8" ( 2.31m x 2.03m )