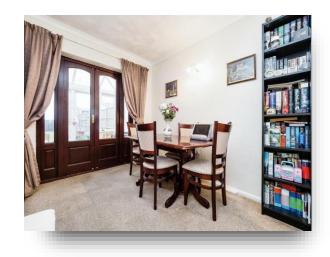

### Lounge

23' 3" x 11' Into Recess narrowing to 9' (7.09m x 3.35m Into Recess narrowing to 2.74m)