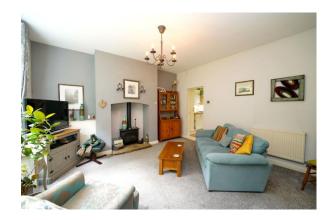

**Step Inside**- A real gem awaits you as you enter through from the front door into the spacious lounge. A feature gas fire on a flagged hearth will keep this room cosy and warm, a window offers lovely views over the front garden and woodland. The next room to discover is your dining kitchen including a built in oven with a 4 ring gas hob and extractor hood above, plumbed for washing machine, a door from your kitchen leads to the conservatory, which provides two radiators and a door provides access to the easy to maintain rear decorative rear courtyard. and astro- turfed garden. To the first floor you II discover the landing area. A sleek 4 piece bathroom with a separate shower enclosure with a Mira electric shower, vanity wash basin and a low level wc, to the front is a large double bedroom, to the rear is your second bedroom, looking over the rear of the property. The landing gives access to the roof space via a pull down ladder, its been fully boarded, perfect for storage.

### Lounge

**Kitchen-Diner** 