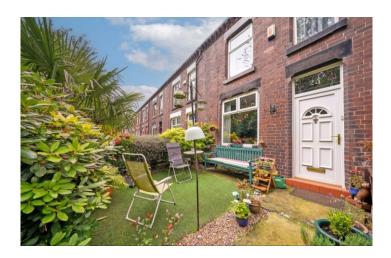

**Step Outside**- To the front is a pleasant south facing space for you to sit out and fire up the BBQ on a summers evening, or take your magazine out on a Sunday morning and put your feet up with a brew, whilst listening to bird song from the woodland from the beautiful wildlife it attracts. To the rear is an enclosed courtyard, you can park your vehicles to the rear of the property and access the property through the back gate..

#### **Front Garden**