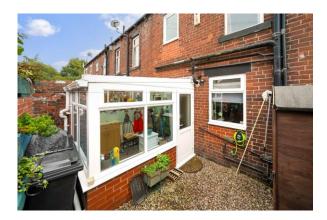

**Step Inside**- A real gem awaits you as you enter through from the front door into the spacious lounge. A feature gas fire on a flagged hearth will keep this room cosy and warm, a window offers lovely views over the front garden and woodland. The next room to discover is your dining kitchen including a built in oven with a 4 ring gas hob and extractor hood above, plumbed for washing machine, a door from your kitchen leads to the conservatory, which provides two radiators and a door provides access to the easy to maintain rear decorative rear courtyard. and astro- turfed garden. To the first floor you II discover the landing area. A sleek 4 piece bathroom with a separate shower enclosure with a Mira electric shower, vanity wash basin and a low level wc, to the front is a large double bedroom, to the rear is your second bedroom, looking over the rear of the property. The landing gives access to the roof space via a pull down ladder, its been fully boarded, perfect for storage.

### Conservatory

First Floor Bedroom 1