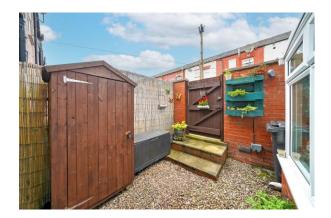

**Step Outside**- To the front is a pleasant south facing space for you to sit out and fire up the BBQ on a summers evening, or take your magazine out on a Sunday morning and put your feet up with a brew, whilst listening to bird song from the woodland from the beautiful wildlife it attracts. To the rear is an enclosed courtyard, you can park your vehicles to the rear of the property and access the property through the back gate..

#### **Rear Courtyard**