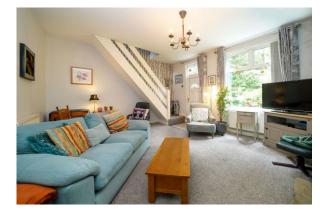

**Step Inside**- A real gem awaits you as you enter through from the front door into the spacious lounge. A feature gas fire on a flagged hearth will keep this room cosy and warm, a window offers lovely views over the front garden and woodland. The next room to discover is your dining kitchen including a built in oven with a 4 ring gas hob and extractor hood above, plumbed for washing machine, a door from your kitchen leads to the conservatory, which provides two radiators and a door provides access to the easy to maintain rear decorative rear courtyard. and astro- turfed garden. To the first floor you II discover the landing area. A sleek 4 piece bathroom with a separate shower enclosure with a Mira electric shower, vanity wash basin and a low level wc, to the front is a large double bedroom, to the rear is your second bedroom, looking over the rear of the property. The landing gives access to the roof space via a pull down ladder, its been fully boarded, perfect for storage.

### Lounge

**Kitchen-Diner** 