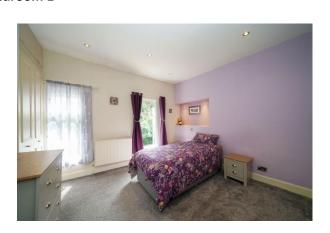

**Step Inside**- A real gem awaits you as you enter through from the front door into the spacious lounge. A feature gas fire on a flagged hearth will keep this room cosy and warm, a window offers lovely views over the front garden and woodland. The next room to discover is your dining kitchen including a built in oven with a 4 ring gas hob and extractor hood above, plumbed for washing machine, a door from your kitchen leads to the conservatory, which provides two radiators and a door provides access to the easy to maintain rear decorative rear courtyard. and astro- turfed garden. To the first floor you II discover the landing area. A sleek 4 piece bathroom with a separate shower enclosure with a Mira electric shower, vanity wash basin and a low level wc, to the front is a large double bedroom, to the rear is your second bedroom, looking over the rear of the property. The landing gives access to the roof space via a pull down ladder, its been fully boarded, perfect for storage.