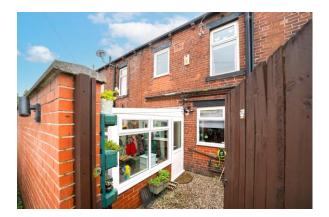

**Step Outside**- To the front is a pleasant south facing space for you to sit out and fire up the BBQ on a summers evening, or take your magazine out on a Sunday morning and put your feet up with a brew, whilst listening to bird song from the woodland from the beautiful wildlife it attracts. To the rear is an enclosed courtyard, you can park your vehicles to the rear of the property and access the property through the back gate..

#### **Rear Courtyard**