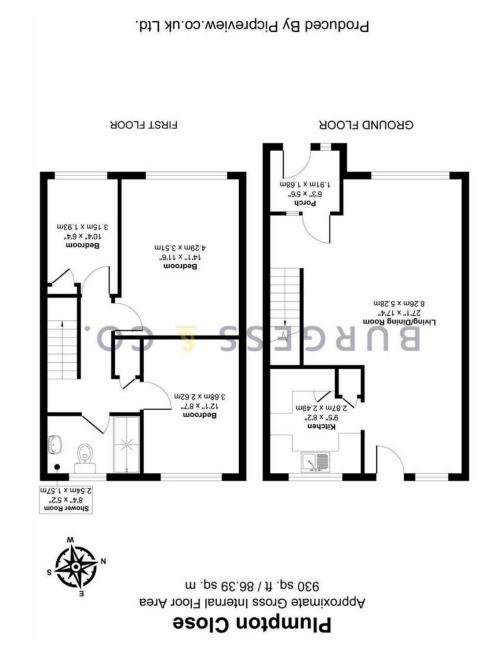

#### **Entrance Porch**

6'3 x 5'6

Being double glazed with door to

# Living/Dining Room

27'1 x 17'4

With two warm air vents, feature brick fireplace with wood burning style electric fire, stairs to First Floor, dual aspect with double glazed window to the front & rear, double glazed door to the rear.

## Kitchen

9'5 x 8'2

Comprising matching range of wall & base units, worksurface, inset sink unit, space for cooker with extractor hood over, space for fridge, space & plumbing for washing machine, larder with consumer unit & meters, cupboard housing warm air gas boiler, double glazed window to the rear.

#### **Bedroom One**

14'1 x 11'6

With warm air vent, double glazed window to the front.

#### **Bedroom Two**

12'1 x 8'7

With warm air vent, double glazed window to the rear.

#### **Bedroom Three**

10'4 x 6'4

With warm air vent, double glazed window to the front.

#### **Shower Room**

8'4 x 5'2

Comprising walk-in shower, low level w.c, vanity unit with inset wash hand basin, tiled walls, double glazed frosted window to the rear.

# Outside

To the front there is a block paved garden which could be used as off road parking for one vehicle and to the rear there is an enclosed courtyard garden with flowerbeds, shed and gate giving access to

### Garage

Located in a block behind the property with up & over