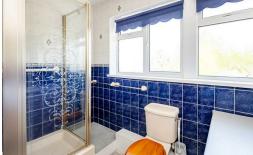

#### **Shower Room**

8'4 x 5'2

Comprising walk-in shower, low level w.c, vanity unit with inset wash hand basin, tiled walls, double glazed frosted window to the rear.