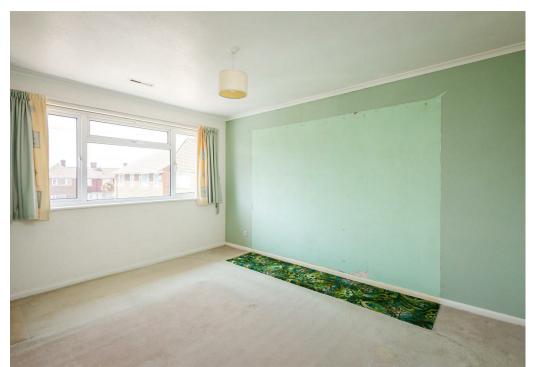

#### **Bedroom One**

14'1 x 11'6

With warm air vent, double glazed window to the front.

#### **Bedroom Two**

12'1 x 8'7

With warm air vent, double glazed window to the rear.

#### **Bedroom Three**

10'4 x 6'4

With warm air vent, double glazed window to the front.