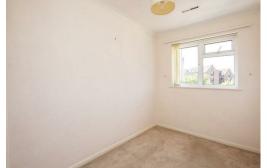

#### **Bedroom Two**

12'1 x 8'7

With warm air vent, double glazed window to the rear.