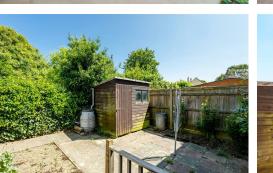

# Outside

To the front there is a block paved garden which could be used as off road parking for one vehicle and to the rear there is an enclosed courtyard garden with flowerbeds, shed and gate giving access to

### Garage

Located in a block behind the property with up & over