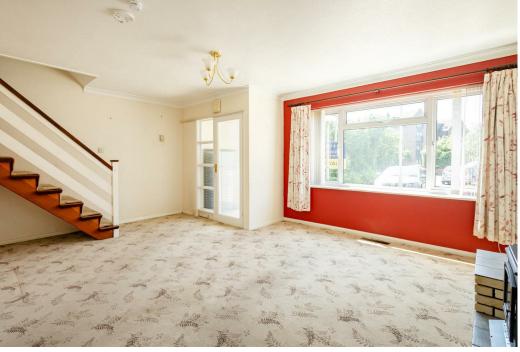

# Living/Dining Room

27'1 x 17'4

With two warm air vents, feature brick fireplace with wood burning style electric fire, stairs to First Floor, dual aspect with double glazed window to the front & rear, double glazed door to the rear.