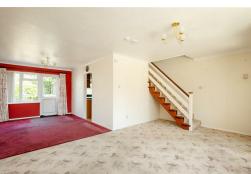

# Living/Dining Room

27'1 x 17'4

With two warm air vents, feature brick fireplace with wood burning style electric fire, stairs to First Floor, dual aspect with double glazed window to the front & rear, double glazed door to the rear.