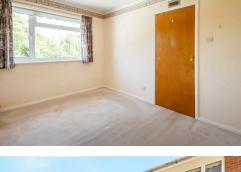

#### **Bedroom One**

14'1 x 11'6

With warm air vent, double glazed window to the front.

#### **Bedroom Three**

10'4 x 6'4

With warm air vent, double glazed window to the front.