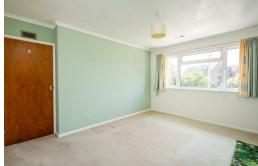

#### **Bedroom One**

14'1 x 11'6

With warm air vent, double glazed window to the front.

#### **Bedroom Two**

12'1 x 8'7

With warm air vent, double glazed window to the rear.

#### **Bedroom Three**

10'4 x 6'4

With warm air vent, double glazed window to the front.