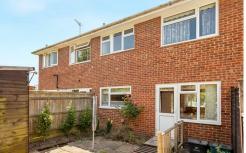

# Outside

To the front there is a block paved garden which could be used as off road parking for one vehicle and to the rear there is an enclosed courtyard garden with flowerbeds, shed and gate giving access to

### Garage

Located in a block behind the property with up & over