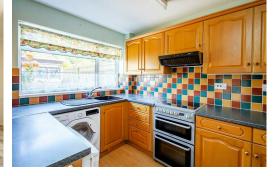

## Kitchen

9'5 x 8'2

Comprising matching range of wall & base units, worksurface, inset sink unit, space for cooker with extractor hood over, space for fridge, space & plumbing for washing machine, larder with consumer unit & meters, cupboard housing warm air gas boiler, double glazed window to the rear.