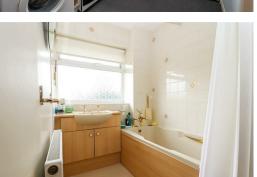

## **Bathroom**

6'3 x 5'3

Comprising bath with electric shower over, vanity unit with inset wash hand basin, radiator, partly tiled walls, double glazed frosted window to the front.

#### Separate W.C

Comprising low level w.c, partly tiled walls, double glazed frosted window to the front.