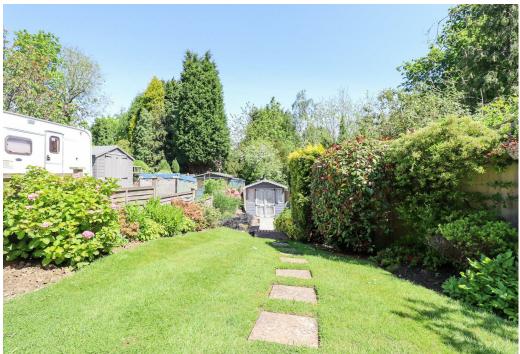

## **Tandem Garage**

22'5 x 11'2

With electric up & over door, light & power connected, workshop area to the rear, double glazed frosted window.

To the front there is a well maintained garden with area of lawn, flowerbeds, hedge, pathway leading to the front door. To the rear there is off road parking for two vehicles on a shared driveway and the garden comprises an area of lawn, well maintained flowerbeds housing mature plants & shrubs, outside tap, a pathway with steps leading to a patio area and a decking area with summer-house.