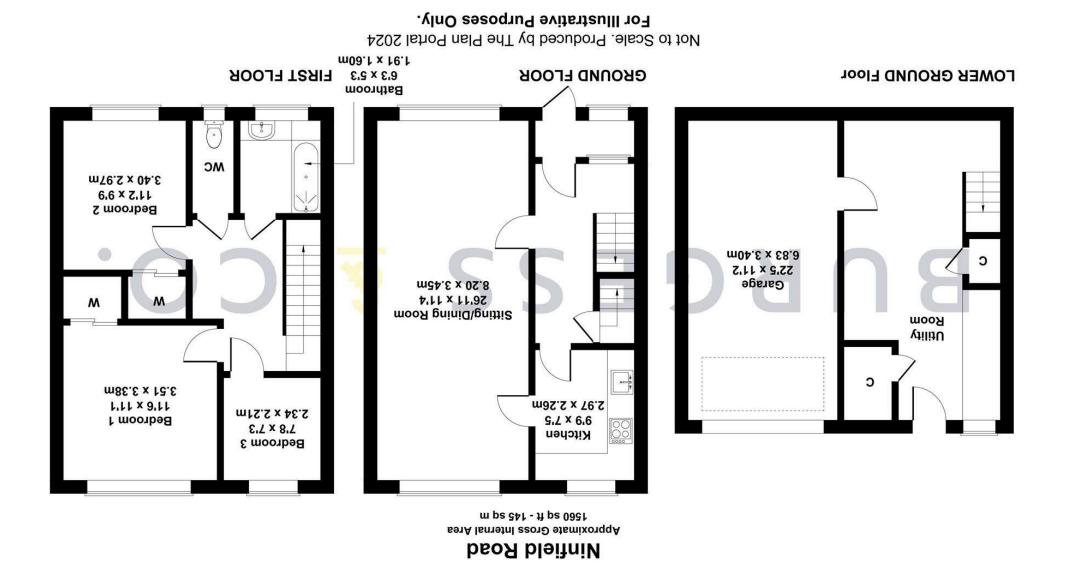

#### **Porch**

With tiled floor, single glazed window & frosted door to

With radiator, storage cupboard, stairs to first floor, door leading down to Lower Level.

## Living/Dining Room

26'11 x 11'4

With two radiators, feature electric fire, dual aspect double glazed window to the front, double glazed window to the rear. Door to

#### Kitchen

9'9 x 7'5

Comprising matching range of wall & base units, worksurface, inset sink unit, tiled splashbacks, space for cooker, space for washing machine, space for under counter fridge, radiator, double glazed window to the rear.

## **First Floor Landing**

With hatch to loft being partly boarded & accessed via a ladder.

#### **Bedroom One**

11'6 x 11'1

With radiator, built-in wardrobe, fitted cupboard, double glazed window to the rear.

## **Bedroom Two**

With radiator, fitted wardrobe, double glazed window to the front.

## **Bedroom Three**

With radiator, double glazed window to the rear.

## **Bathroom**

6'3 x 5'3

Comprising bath with electric shower over, vanity unit with inset wash hand basin, radiator, partly tiled walls, double glazed frosted window to the front.

#### Separate W.C

Comprising low level w.c, partly tiled walls, double glazed frosted window to the front.

# **Utility Room**

With radiator, storage cupboards, meters, light & power, understairs storage cupboard, space for appliances, wall mounted Worcester boiler, double glazed frosted window & door to the rear. Door to

## **Tandem Garage**

22'5 x 11'2

With electric up & over door, light & power connected, workshop area to the rear, double glazed frosted window.

To the front there is a well maintained garden with area of lawn, flowerbeds, hedge, pathway leading to the front door. To the rear there is off road parking for two vehicles on a shared driveway and the garden comprises an area of lawn, well maintained flowerbeds housing mature plants & shrubs, outside tap, a pathway with steps leading to a patio area and a decking area with summer-house.