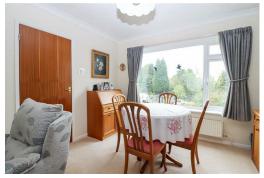

## Living/Dining Room

26'11 x 11'4

With two radiators, feature electric fire, dual aspect double glazed window to the front, double glazed window to the rear. Door to