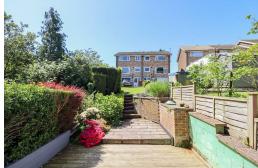

## **Tandem Garage**

22'5 x 11'2

With electric up & over door, light & power connected, workshop area to the rear, double glazed frosted window.

To the front there is a well maintained garden with area of lawn, flowerbeds, hedge, pathway leading to the front door. To the rear there is off road parking for two vehicles on a shared driveway and the garden comprises an area of lawn, well maintained flowerbeds housing mature plants & shrubs, outside tap, a pathway with steps leading to a patio area and a decking area with summer-house.