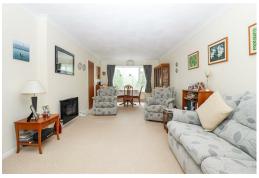

## Living/Dining Room

26'11 x 11'4

With two radiators, feature electric fire, dual aspect double glazed window to the front, double glazed window to the rear. Door to