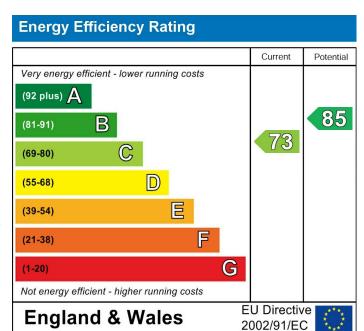

er Ground Floor**

# **Utility Room**

With radiator, storage cupboards, meters, light & power, understairs storage cupboard, space for appliances, wall mounted Worcester boiler, double glazed frosted window & door to the rear. Door to

## **Tandem Garage**

22'5 x 11'2

With electric up & over door, light & power connected, workshop area to the rear, double glazed frosted window.

To the front there is a well maintained garden with area of lawn, flowerbeds, hedge, pathway leading to the front door. To the rear there is off road parking for two vehicles on a shared driveway and the garden comprises an area of lawn, well maintained flowerbeds housing mature plants & shrubs, outside tap, a pathway with steps leading to a patio area and a decking area with summer-house.

Council tax band: B