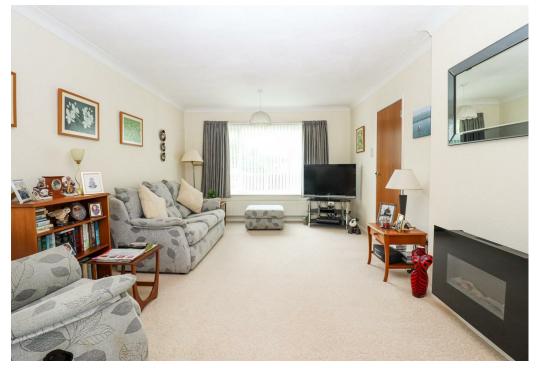

## Living/Dining Room

26'11 x 11'4

With two radiators, feature electric fire, dual aspect double glazed window to the front, double glazed window to the rear. Door to