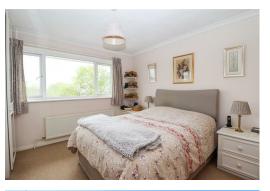

#### **Bedroom One**

11'6 x 11'1

With radiator, built-in wardrobe, fitted cupboard, double glazed window to the rear.

## **Bedroom Two**

With radiator, fitted wardrobe, double glazed window to the front.

## **Bedroom Three**

With radiator, double glazed window to the rear.