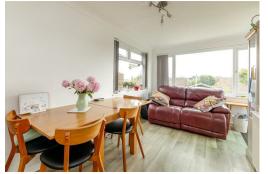

#### **Dining Room**

16'7 x 10'9

With radiator, laminate wood flooring, triple aspect with double glazed windows to the side & rear, double glazed sliding patio door leading to the rear garden. Door to