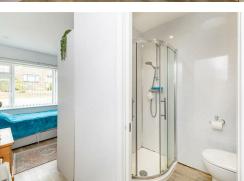

#### **Bedroom Three**

16'5 x 7'6

With radiator, laminate wood flooring, built-in wardrobes, double glazed window to the front. Door to

Comprising shower cubicle, vanity unit with inset wash hand Council tax band: D basin, low level w.c, LED mirror, extractor fan, heated towel radiator, laminate wood flooring.

### **Family Bathroom**

7'9 x 5'9

Comprising bath with shower over, vanity unit with inset wash hand basin, low level w.c, heated towel radiator, two double glazed frosted window to the rear.