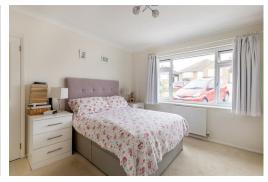

#### **Bedroom One**

12'8 x 12'7

With radiator, built-in wardrobes, double glazed window to the front.

#### **Bedroom Two**

12'0 x 9'9

With radiator, double glazed window to the front & side.