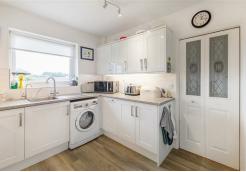

#### **Kitchen**

12'9 x 9'9

Comprising matching range of wall & base units, worksurface, inset stainless steel sink unit, fitted gas hob with extractor hood over, fitted Bosch oven & grill, integrated slimline dishwasher, integrated fridge/freezer, space for washing machine, laminate wood flooring, double glazed window to the rear. Opening to