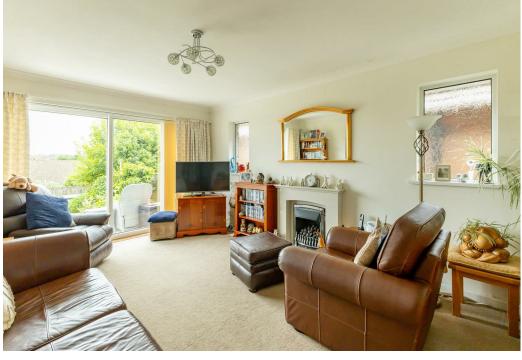

#### **Living Room**

16'8 x 12'1

With radiator, feature marble fireplace with gas fire, two double glazed frosted windows to the side, double glazed sliding patio door to the garden.