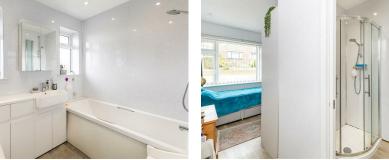

### **Family Bathroom**

7'9 x 5'9

Comprising bath with shower over, vanity unit with inset wash hand basin, low level w.c, heated towel radiator, two double glazed frosted window to the rear.