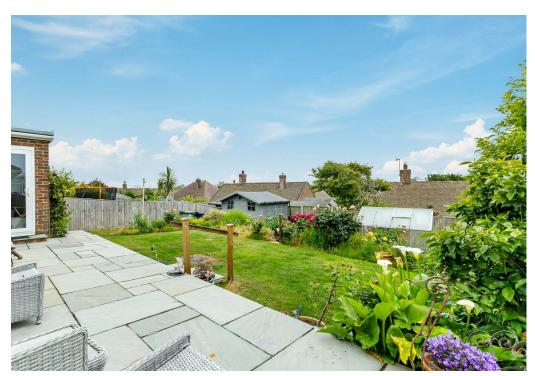

#### Outside

To the front there is a block paved driveway providing off road

parking, an area of lawn and gated side access. To the rear there is a patio area, a couple of steps down to an area of lawn, flowerbeds housing various mature plants & shrubs, a further area with a garden shed with power, a greenhouse, being enclosed by fencing.