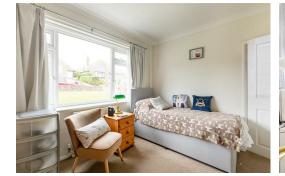

#### **Bedroom Three**

16'5 x 7'6

With radiator, laminate wood flooring, built-in wardrobes, double glazed window to the front. Door to

Comprising shower cubicle, vanity unit with inset wash hand Council tax band: D basin, low level w.c, LED mirror, extractor fan, heated towel radiator, laminate wood flooring.