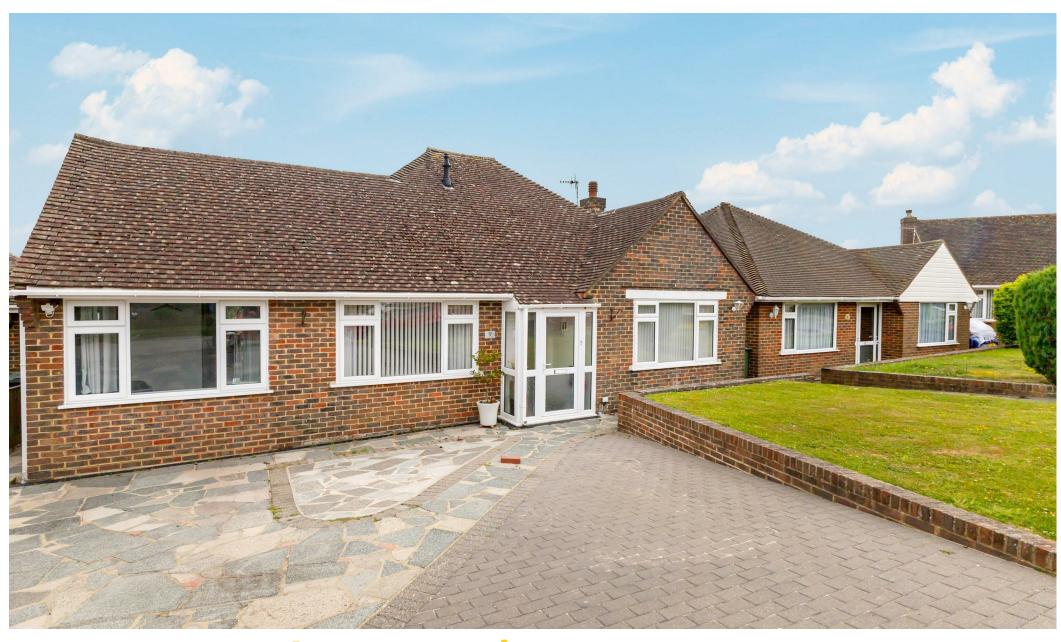

## 01424 222255

Burgess & Co are delighted to bring to the market this bright and spacious detached bungalow, situated in this sought after quiet residential area. Ideally located being within easy reach of Ravenside Retail Park with its array of shopping facilities, access to Glyne Gap beach and there also are nearby bus services. Bexhill Town Centre is within one mile with further shops, restaurants, mainline railway station, seafront and the iconic De La Warr Pavilion. The accommodation comprises an entrance hall, a 16'8ft living room, a kitchen, a dining room, three bedrooms one with an en-suite shower room, and a family bathroom. The property benefits from double glazing, gas central heating, a driveway providing off road parking and a small raised area of garden. To the rear there is a delightful enclosed southerly facing tiered garden with raised patio area, area of lawn, mature plants & shrubs and a timber shed with power. Viewing is highly recommend to truly appreciate all that this property has to offer.

#### Outside

To the front there is a block paved driveway providing off road

parking, an area of lawn and gated side access. To the rear there is a patio area, a couple of steps down to an area of lawn, flowerbeds housing various mature plants & shrubs, a further area with a garden shed with power, a greenhouse, being enclosed by fencing.