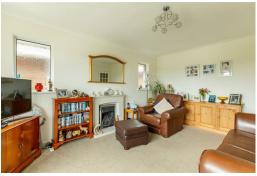

#### **Living Room**

16'8 x 12'1

With radiator, feature marble fireplace with gas fire, two double glazed frosted windows to the side, double glazed sliding patio door to the garden.