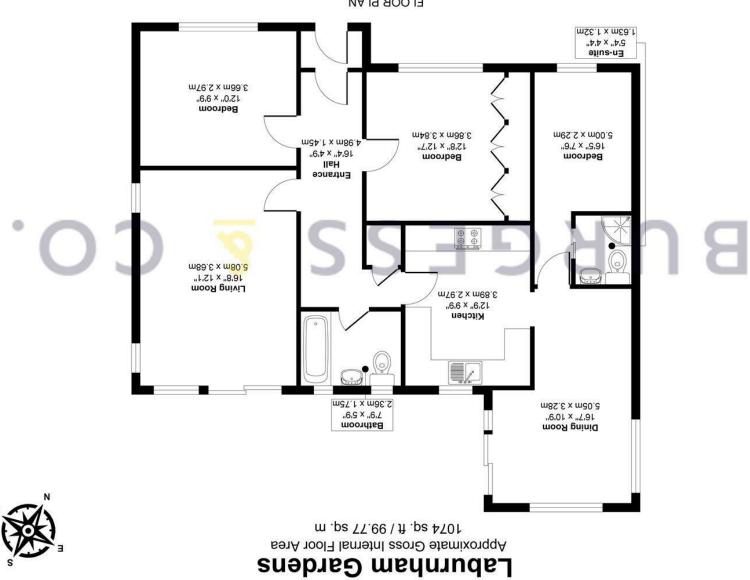

# Produced By Picpreview.co.uk Ltd. PLOOR PLAN

#### Hallway

16'4 x 4'9

With radiator, wooden flooring, thermostat, built-in storage En-suite Shower Room cupboards, airing cupboard with electric radiator, loft hatch 5'4 x 4'4 housing Baxi combi boiler.

#### **Living Room**

16'8 x 12'1

With radiator, feature marble fireplace with gas fire, two double glazed frosted windows to the side, double glazed sliding patio door to the garden.

#### **Kitchen**

12'9 x 9'9

Comprising matching range of wall & base units, worksurface, inset stainless steel sink unit, fitted gas hob with extractor hood over, fitted Bosch oven & grill, integrated slimline dishwasher, integrated fridge/freezer, space for washing machine, laminate wood flooring, double glazed window to the rear. Opening to

#### **Dining Room**

16'7 x 10'9

With radiator, laminate wood flooring, triple aspect with double glazed windows to the side & rear, double glazed sliding patio door leading to the rear garden. Door to

#### **Bedroom Three**

16'5 x 7'6

With radiator, laminate wood flooring, built-in wardrobes, double glazed window to the front. Door to

Comprising shower cubicle, vanity unit with inset wash hand Council tax band: D basin, low level w.c, LED mirror, extractor fan, heated towel radiator, laminate wood flooring.

#### **Bedroom One**

12'8 x 12'7

With radiator, built-in wardrobes, double glazed window to the front.

#### **Bedroom Two**

12'0 x 9'9

With radiator, double glazed window to the front & side.

### **Family Bathroom**

7'9 x 5'9

Comprising bath with shower over, vanity unit with inset wash hand basin, low level w.c, heated towel radiator, two double glazed frosted window to the rear.