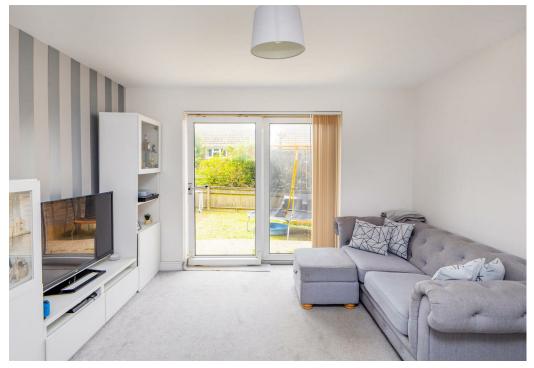

# **Living Room**

14'1 x 12'2

With radiator, understairs storage cupboard, **Bathroom** double glazed patio doors to the rear garden.