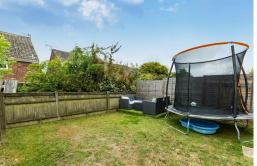

pathway leading to the front door and outside storage cupboard. To the rear there is a patio area, an area of lawn, flowerbeds housing plants, being enclosed by fencing with gated side access.