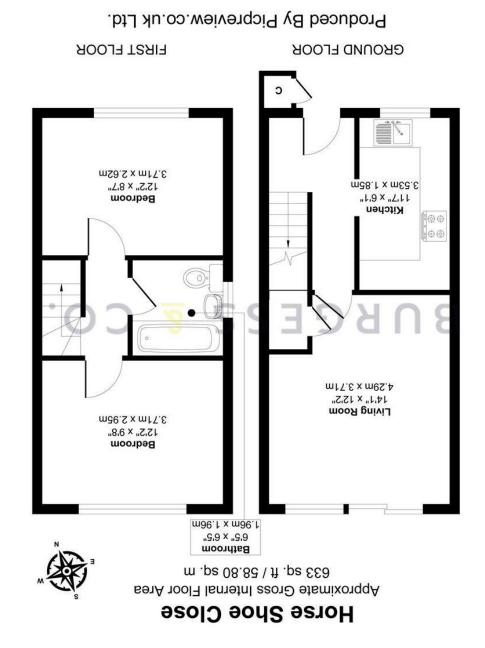

## **Entrance Hall**

With radiator, stairs to First Floor, door to

# **Living Room**

14'1 x 12'2

With radiator, understairs storage cupboard, **Bathroom** double glazed patio doors to the rear garden.

## **Kitchen**

11'7 x 6'1

Comprising matching range of wall & base units, worksurface, inset sink unit, partly tiled walls, inset gas hob with extractor hood over, double oven & Outside grill, space for standing fridge/freezer, double To the front there is an area of lawn with glazed window to the front.

## **First Floor Landing**

With loft hatch.

#### **Bedroom One**

12'2 x 9'8

With radiator, double glazed window to the rear.

### **Bedroom Two**

12'2 x 8'7

With radiator, built-in cupboard, double glazed via Drapers Way. window to the front.

6'5 x 6'5

Comprising panelled bath with shower attachment, low level w.c, wash hand basin, radiator, double glazed frosted window to the