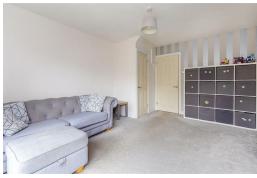

# **Living Room**

14'1 x 12'2

With radiator, understairs storage cupboard, **Bathroom** double glazed patio doors to the rear garden.