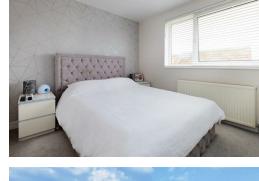

#### **Bedroom One**

12'2 x 9'8

With radiator, double glazed window to the rear.