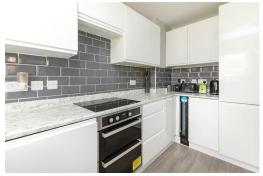

## **Kitchen**

11'7 x 6'1

Comprising matching range of wall & base units, worksurface, inset sink unit, partly tiled walls, inset gas hob with extractor hood over, double oven & Outside grill, space for standing fridge/freezer, double To the front there is an area of lawn with glazed window to the front.