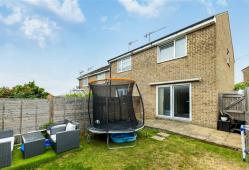

pathway leading to the front door and outside storage cupboard. To the rear there is a patio area, an area of lawn, flowerbeds housing plants, being enclosed by fencing with gated side access.