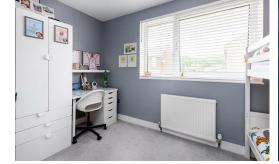

#### **Bedroom One**

12'2 x 9'8

With radiator, double glazed window to the rear.