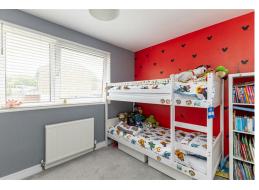

### **Bedroom Two**

12'2 x 8'7

With radiator, built-in cupboard, double glazed via Drapers Way. window to the front.

6'5 x 6'5

Comprising panelled bath with shower attachment, low level w.c, wash hand basin, radiator, double glazed frosted window to the