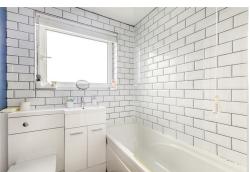

### **Bedroom Two**

12'2 x 8'7

With radiator, built-in cupboard, double glazed via Drapers Way. window to the front.

6'5 x 6'5

Comprising panelled bath with shower attachment, low level w.c, wash hand basin, radiator, double glazed frosted window to the