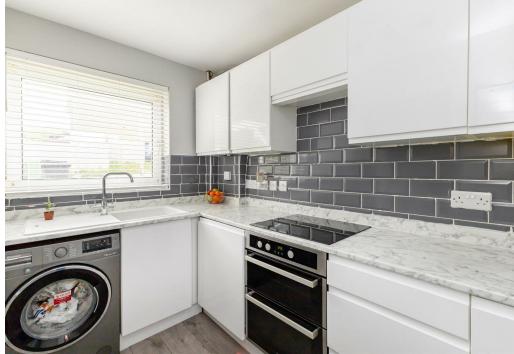

## **Kitchen**

11'7 x 6'1

Comprising matching range of wall & base units, worksurface, inset sink unit, partly tiled walls, inset gas hob with extractor hood over, double oven & Outside grill, space for standing fridge/freezer, double To the front there is an area of lawn with glazed window to the front.