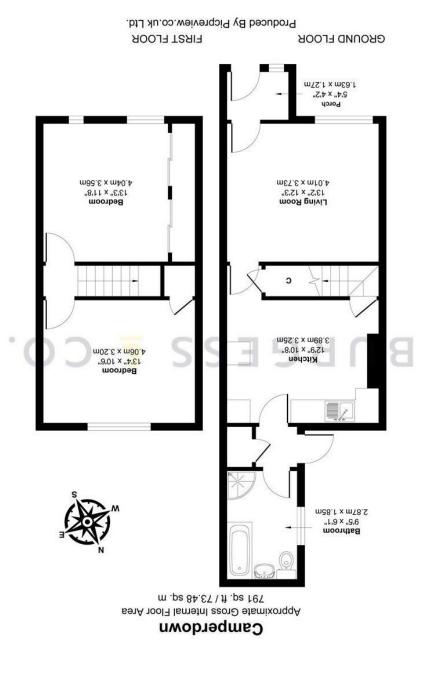

# Porch

#### 5'4 x 4'2

With tiled floor, double glazed frosted window to the to the side, door to front. Door to

### **Living Room**

#### 13'2 x 12'3

double glazed window to the front. Door to

## Kitchen

#### 12'9 x 10'8

Comprising matching range of wall & base units, First Floor Landing worksurface, inset stainless steel sink unit, space for Range cooker, stainless steel extractor fan, tiled splashbacks, space for washing machine & fridge/freezer, oak flooring, radiator, inset ceiling spotlights, understairs storage cupboard, stairs to First Floor Landing, double glazed window to the rear. Door to

# Lobby

With tiled floor, utility cupboard, double glazed door To the rear there is a flagstone patio garden being

### **Bathroom**

#### 9'5 x 6'1

Comprising panelled bath with shower attachment, With radiator, oak flooring, inset ceiling spotlights, walk-in shower, low level w.c, vanity unit with inset wash hand basin, heated towel radiator, tiled floor, underfloor heating, inset ceiling spotlights, double glazed frosted window to the side.

# **Bedroom One**

# 13'3 x 11'8

With radiator, fitted wardrobes, inset ceiling spotlights, two double glazed windows to the front.

# **Bedroom Two**

13'4 x 10'6

With radiator, built-in cupboard, inset ceiling spotlights, double glazed window to the rear.