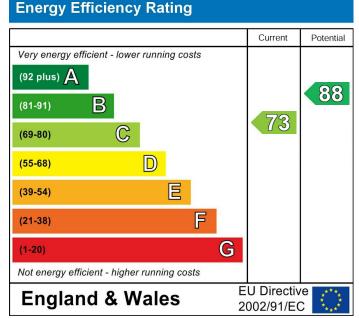

tiled floor, utility cupboard, double glazed door To the rear there is a flagstone patio garden being

### **Bathroom**

#### 9'5 x 6'1

Comprising panelled bath with shower attachment, With radiator, oak flooring, inset ceiling spotlights, walk-in shower, low level w.c, vanity unit with inset wash hand basin, heated towel radiator, tiled floor, underfloor heating, inset ceiling spotlights, double glazed frosted window to the side.

With loft hatch.

# **Bedroom One**

# 13'3 x 11'8

With radiator, fitted wardrobes, inset ceiling spotlights, two double glazed windows to the front.

# **Bedroom Two**

13'4 x 10'6

With radiator, built-in cupboard, inset ceiling spotlights, double glazed window to the rear.

## Outside

enclosed by fencing with gated rear access.

# NB

Council tax band: B