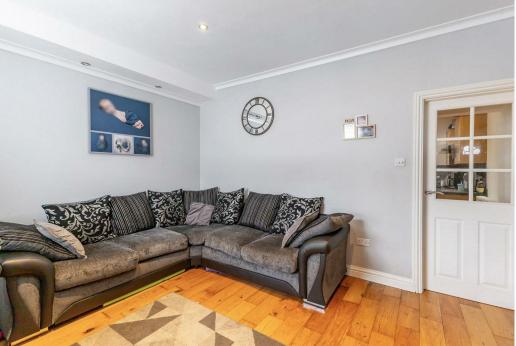

### **Living Room**

#### 13'2 x 12'3

double glazed window to the front. Door to