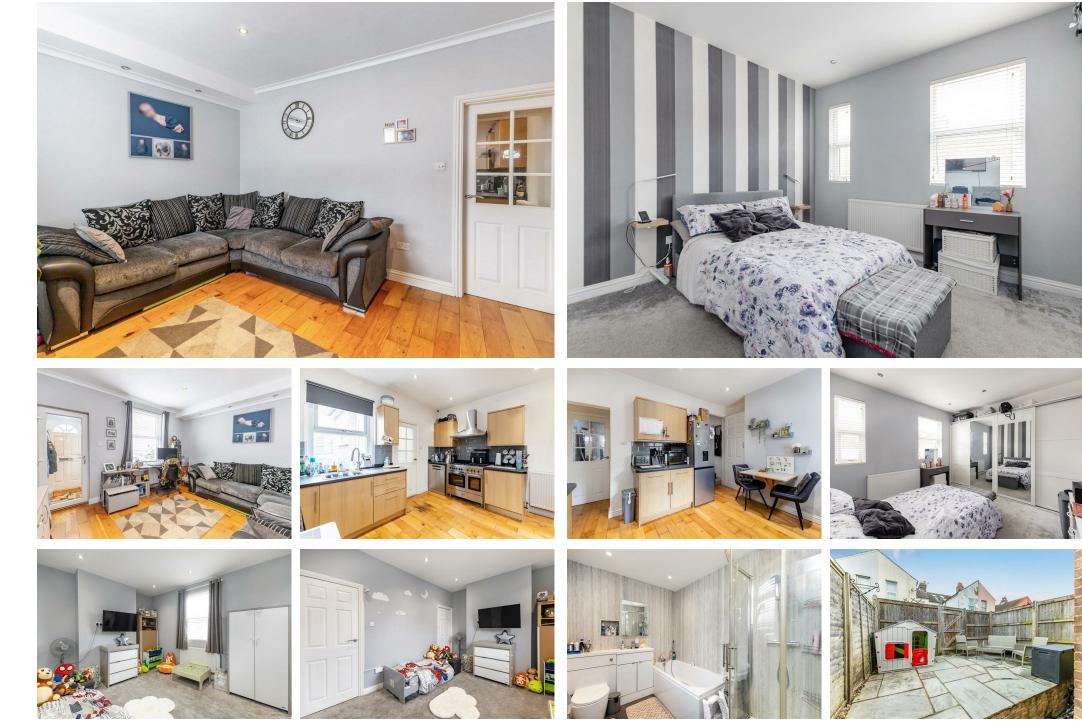

# Porch

#### 5'4 x 4'2

With tiled floor, double glazed frosted window to the to the side, door to front. Door to

### **Living Room**

#### 13'2 x 12'3

double glazed window to the front. Door to

## Kitchen

#### 12'9 x 10'8

Comprising matching range of wall & base units, First Floor Landing worksurface, inset stainless steel sink unit, space for Range cooker, stainless steel extractor fan, tiled splashbacks, space for washing machine & fridge/freezer, oak flooring, radiator, inset ceiling spotlights, understairs storage cupboard, stairs to First Floor Landing, double glazed window to the rear. Door to

# Lobby

With tiled floor, utility cupboard, double glazed door To the rear there is a flagstone patio garden being

### **Bathroom**

#### 9'5 x 6'1

Comprising panelled bath with shower attachment, With radiator, oak flooring, inset ceiling spotlights, walk-in shower, low level w.c, vanity unit with inset wash hand basin, heated towel radiator, tiled floor, underfloor heating, inset ceiling spotlights, double glazed frosted window to the side.

# **Bedroom One**

# 13'3 x 11'8

With radiator, fitted wardrobes, inset ceiling spotlights, two double glazed windows to the front.

# **Bedroom Two**

13'4 x 10'6

With radiator, built-in cupboard, inset ceiling spotlights, double glazed window to the rear.

## Outside

enclosed by fencing with gated rear access.