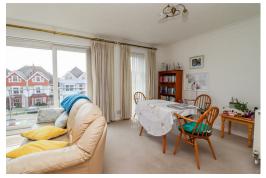

## Living/Dining Room

20'7 x 13'5

With two radiators, feature fireplace with electric fire, serving hatch to kitchen, double glazed window to the front, double glazed sliding door to

#### **Balcony**

Being enclosed with glass balustrades.