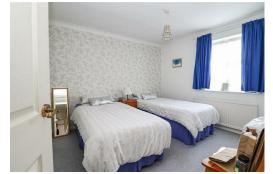

#### **Bedroom One**

11'5 x 10'2

With radiator, built-in wardrobes, double glazed window to the rear.

#### **Bedroom Two**

11'5 x 10'1

With radiator, built-in wardrobe, double glazed window to the rear.