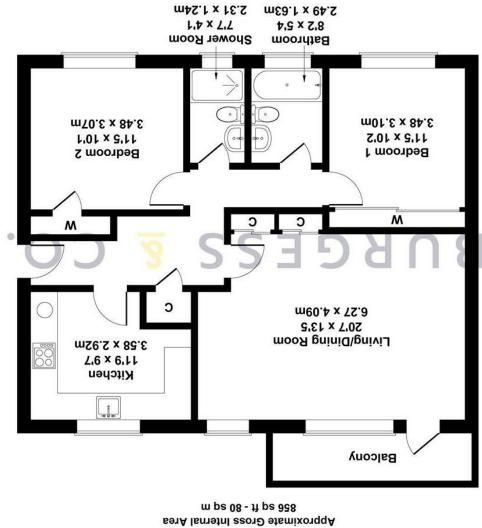

# For Illustrative Purposes Only.

Not to Scale. Produced by The Plan Portal 2025

Cookham Dene pproximate Gross Internal Area

## Living/Dining Room

20'7 x 13'5

With two radiators, feature fireplace with electric fire, serving hatch to kitchen, double glazed window to the front, double glazed sliding door to

#### **Kitchen**

11'9 x 9'7

Comprising matching range of wall & base units, worksurface, inset 1 & 1/2 bowl sink unit, tiled splashbacks, fitted gas hob with extractor hood over, fitted oven, integrated fridge/freezer & washing machine, double glazed window to the front.

#### **Bedroom One**

11'5 x 10'2

With radiator, built-in wardrobes, double glazed window to the rear.

#### **Bedroom Two**

11'5 x 10'1

With radiator, built-in wardrobe, double glazed window to the rear.

## **Shower Room**

7'7 x 4'1

Comprising shower cubicle with electric shower, wash hand basin, low level w.c, heated towel radiator, partly tiled walls, double glazed frosted window to the rear.

#### **Bathroom**

8'2 x 5'4

Comprising bath with electric shower over, vanity unit with inset wash hand basin, low level w.c, heated towel radiator, partly tiled walls, double glazed frosted window to the rear.

#### **Balcony**

Being enclosed with glass balustrades.