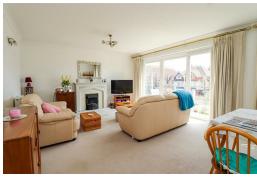

## Living/Dining Room

20'7 x 13'5

With two radiators, feature fireplace with electric fire, serving hatch to kitchen, double glazed window to the front, double glazed sliding door to

#### **Balcony**

Being enclosed with glass balustrades.