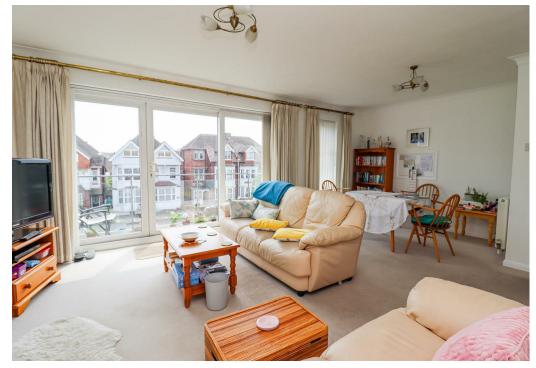

## Living/Dining Room

20'7 x 13'5

With two radiators, feature fireplace with electric fire, serving hatch to kitchen, double glazed window to the front, double glazed sliding door to