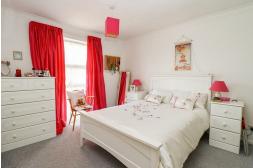

#### **Bedroom One**

11'5 x 10'2

With radiator, built-in wardrobes, double glazed window to the rear.

#### **Bedroom Two**

11'5 x 10'1

With radiator, built-in wardrobe, double glazed window to the rear.