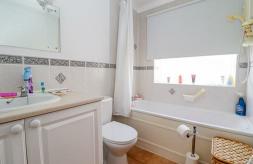

#### **Bathroom**

8'2 x 5'4

Comprising bath with electric shower over, vanity unit with inset wash hand basin, low level w.c, heated towel radiator, partly tiled walls, double glazed frosted window to the rear.