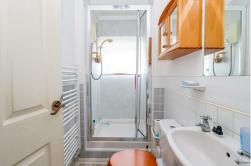

## **Shower Room**

7'7 x 4'1

Comprising shower cubicle with electric shower, wash hand basin, low level w.c, heated towel radiator, partly tiled walls, double glazed frosted window to the rear.