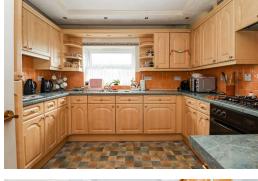

#### **Kitchen**

11'9 x 9'7

Comprising matching range of wall & base units, worksurface, inset 1 & 1/2 bowl sink unit, tiled splashbacks, fitted gas hob with extractor hood over, fitted oven, integrated fridge/freezer & washing machine, double glazed window to the front.