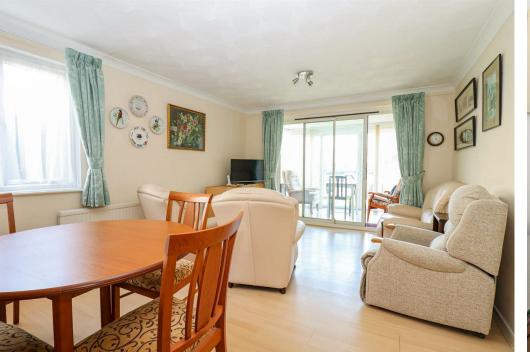

#### Living Room

18'4 x 11'7

With radiator, double glazed window to the side. Double Wet Room glazed sliding door to