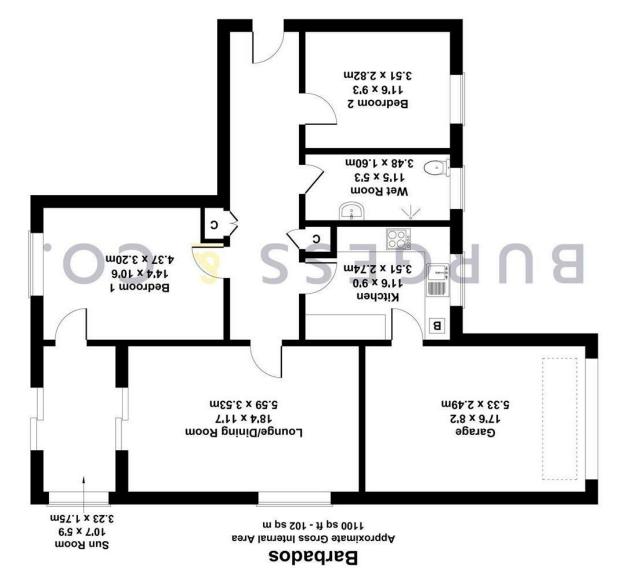

#### Living Room

18'4 x 11'7

With radiator, double glazed window to the side. Double Wet Room glazed sliding door to

#### Sun Room

#### 10'7 x 5'9

With light & power, double glazed windows, double glazed sliding door to the rear leading to the communal gardens. Garage

## **Kitchen**

## 11'6 x 9'0

Comprising matching range of wall & base units, worksurface, inset 1 & 1/2 bowl sink unit, space for cooker, Outside extractor hood, space for dishwasher & undercounter There are well maintained communal gardens. fridge, wall mounted Glow-worm combi boiler, radiator, double glazed window to the front. Personal door to Garage.

#### **Bedroom One**

#### 14'4 x 10'6

Sun Room.

## **Bedroom Two**

11'6 x 9'3

With radiator, double glazed window to the front.

## 11'5 x 5'3

Comprising shower area, low level w.c, wash hand basin, tiled walls, towel radiator, double glazed frosted window to the front.

17'6 x 8'2 With up & over door, space for appliances, partially ramped.

There is the remainder of a 999 year Lease from 25 March

1979 to include a share of the Freehold. We have been advised that the service charges which include With radiator, double glazed window to the rear. Door to water/sewage rates are £2,000.00 per year, which are paid half yearly in June and December. This property has full disabled access from external doors into the flat and wider internal doors to allow for easy access and mobility internally. Council tax band: D