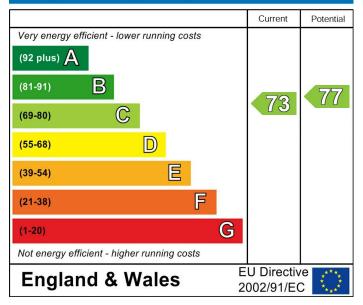

om Two**

11'6 x 9'3

With radiator, double glazed window to the front.

## 11'5 x 5'3

Comprising shower area, low level w.c, wash hand basin, tiled walls, towel radiator, double glazed frosted window to the front.

17'6 x 8'2 With up & over door, space for appliances, partially ramped.

There is the remainder of a 999 year Lease from 25 March

1979 to include a share of the Freehold. We have been advised that the service charges which include With radiator, double glazed window to the rear. Door to water/sewage rates are £2,000.00 per year, which are paid half yearly in June and December. This property has full disabled access from external doors into the flat and wider internal doors to allow for easy access and mobility internally. Council tax band: D

## **Energy Efficiency Rating**