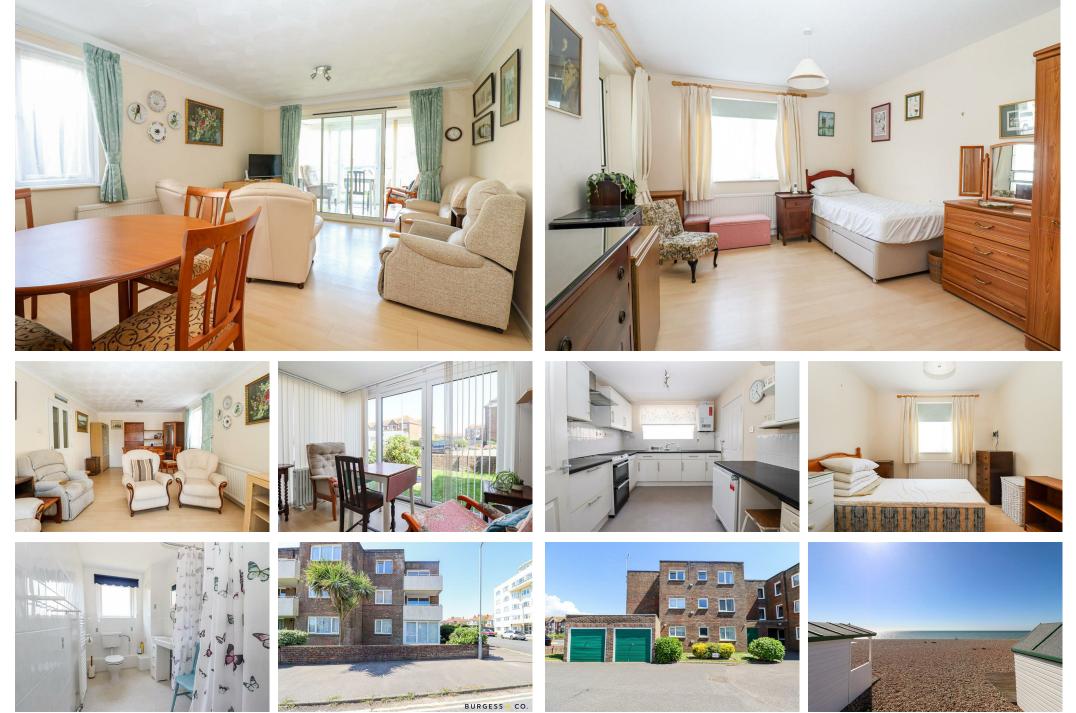

## 01424 222255

\*\*CHAIN FREE\*\* Burgess & Co are delighted to bring to the market a particularly spacious and well presented TWO BEDROOM ground floor purpose built flat which enjoys the rare benefit of an INTEGRAL GARAGE and SUN ROOM. Ideally located opposite the seafront, you can enjoy the coastal walks on your doorstep as well as the amenities of Bexhill Town Centre. The accommodation comprises an entrance hall, a living room, a sun room, a fitted kitchen, two bedrooms, a fitted wet room/w.c and the garage also benefiting from a utility space with direct access via kitchen. Further benefits include gas central heating, double glazing, the remainder of a long Lease, a share of the Freehold and to the outside there are attractive communal gardens. Viewing is essential to appreciate all this property has to offer by vendors sole agents.

### **Communal Entrance Hall**

With entry-phone system, private front door to

#### **Entrance Hall**

With entry-phone system, radiator, two storage cupboards.

#### Living Room

18'4 x 11'7

With radiator, double glazed window to the side. Double Wet Room glazed sliding door to

#### Sun Room

#### 10'7 x 5'9

With light & power, double glazed windows, double glazed sliding door to the rear leading to the communal gardens. Garage

## **Kitchen**

## 11'6 x 9'0

Comprising matching range of wall & base units, worksurface, inset 1 & 1/2 bowl sink unit, space for cooker, Outside extractor hood, space for dishwasher & undercounter There are well maintained communal gardens. fridge, wall mounted Glow-worm combi boiler, radiator, double glazed window to the front. Personal door to Garage.

#### **Bedroom One**

#### 14'4 x 10'6

Sun Room.

## **Bedroom Two**

11'6 x 9'3

With radiator, double glazed window to the front.

## 11'5 x 5'3

Comprising shower area, low level w.c, wash hand basin, tiled walls, towel radiator, double glazed frosted window to the front.

17'6 x 8'2 With up & over door, space for appliances, partially ramped.

There is the remainder of a 999 year Lease from 25 March

1979 to include a share of the Freehold. We have been advised that the service charges which include With radiator, double glazed window to the rear. Door to water/sewage rates are £2,000.00 per year, which are paid half yearly in June and December. This property has full disabled access from external doors into the flat and wider internal doors to allow for easy access and mobility internally. Council tax band: D