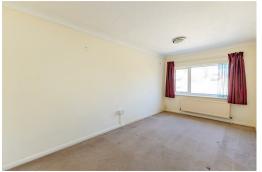

#### **Bedroom One**

16'5 x 8'2

With radiator, fitted wardrobes, box housing fuse board, double glazed window to the front.

With radiator, double glazed window to the front.