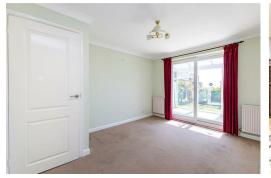

#### Dining Room/Bedroom

12'6 x 10'6

With two radiators, double glazed sliding door to

#### **Bedroom One**

16'5 x 8'2

With radiator, fitted wardrobes, box housing fuse board, double glazed window to the front.

With radiator, double glazed window to the front.