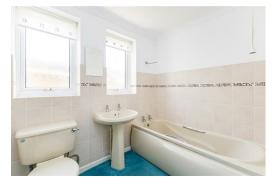

### **Bathroom**

7'4 x 5'8

Comprising bath, low level w.c, pedestal wash hand basin, partly tiled walls, two double glazed frosted windows.