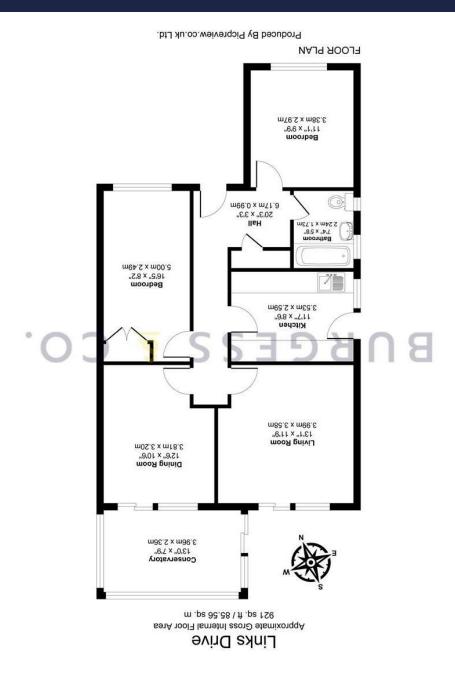

# BURGESS & CO. 49 Links Drive, Bexhill-On-Sea, TN40 ITE 01424 222255

£315,000 Freehold









## BURGESS & CO. 49 Links Drive, Bexhill-On-Sea, TN40 ITE

## 01424 222255

\*\*CHAIN FREE\*\* Burgess & Co are delighted to bring to the market this bright and spacious detached bungalow, situated in a sought after residential area of Bexhill. Ideally located within close proximity to Bexhill Town Centre with its array of amenities, shops, restaurants, bus services, mainline railway station and seafront with the iconic De La Warr Pavilion. Ravenside Retail Park is also within a mile away providing further shops & leisure facilities. The accommodation comprises an entrance hall, a living room, an additional reception room/bedroom three, a rear conservatory, a fitted kitchen, a fitted bathroo