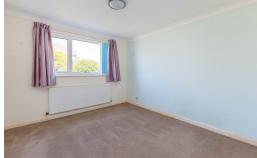

#### **Bedroom One**

16'5 x 8'2

With radiator, fitted wardrobes, box housing fuse board, double glazed window to the front.

With radiator, double glazed window to the front.