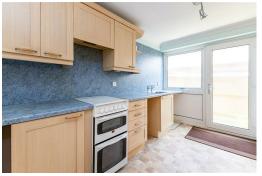

#### **Kitchen**

11'7 x 8'6

Comprising matching range of wall & base units, Bedroom Two worksurfaces, inset stainless steel sink unit, space for 111x99 cooker, integrated extractor hood, integrated fridge/freezer, space for appliances, double glazed window, double glazed frosted door to the side covered lean-to with outside tap.