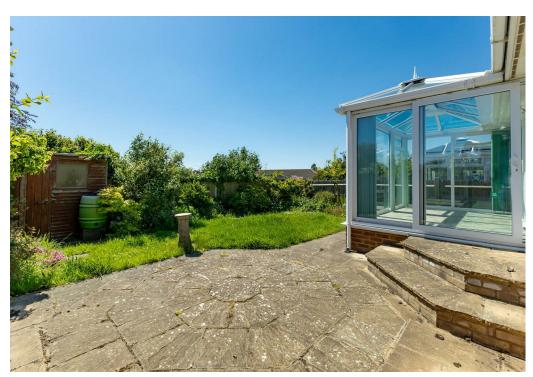

### **Outside**

To the front there is an area of garden housing mature plants & shrubs and a driveway providing off road

parking. To the rear there is a south facing garden comprising a patio area, an area of lawn, flowerbed