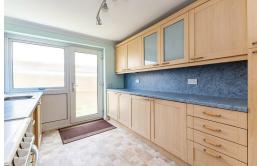

#### **Kitchen**

11'7 x 8'6

Comprising matching range of wall & base units, Bedroom Two worksurfaces, inset stainless steel sink unit, space for 111x99 cooker, integrated extractor hood, integrated fridge/freezer, space for appliances, double glazed window, double glazed frosted door to the side covered lean-to with outside tap.