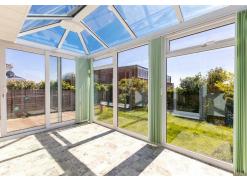

#### Conservatory

13'0 x 7'9

With two radiators, light & power, double glazed roof, borders, mature trees & shrubs, a garden shed, being double glazed windows, double glazed sliding door to enclosed by fencing with access to both sides. patio.