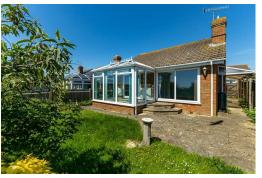

#### Conservatory

13'0 x 7'9

With two radiators, light & power, double glazed roof, borders, mature trees & shrubs, a garden shed, being double glazed windows, double glazed sliding door to enclosed by fencing with access to both sides. patio.

### **Outside**

To the front there is an area of garden housing mature plants & shrubs and a driveway providing off road

parking. To the rear there is a south facing garden comprising a patio area, an area of lawn, flowerbed