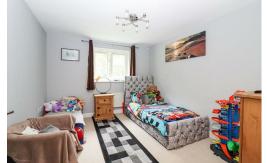

#### **Bedroom One**

12'8 x 10'6

With radiator, double glazed window to the rear.

#### **Bedroom Two**

12'6 x 9'9

With radiator, double glazed window to the rear.

Comprising bath with shower over & glass screen, low level w.c, pedestal wash hand basin, partly tiled walls, inset spotlights, heated towel radiator, extractor fan.