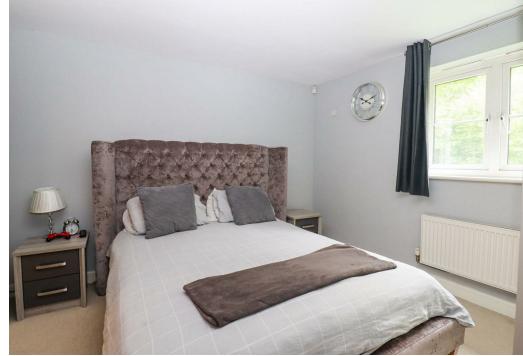

#### **Bedroom One**

12'8 x 10'6

With radiator, double glazed window to the rear.

#### **Bedroom Two**

12'6 x 9'9

With radiator, double glazed window to the rear.

Comprising bath with shower over & glass screen, low level w.c, pedestal wash hand basin, partly tiled walls, inset spotlights, heated towel radiator, extractor fan.