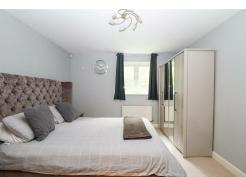

#### **Bedroom One**

12'8 x 10'6

With radiator, double glazed window to the rear.

#### **Bedroom Two**

12'6 x 9'9

With radiator, double glazed window to the rear.

Comprising bath with shower over & glass screen, low level w.c, pedestal wash hand basin, partly tiled walls, inset spotlights, heated towel radiator, extractor fan.