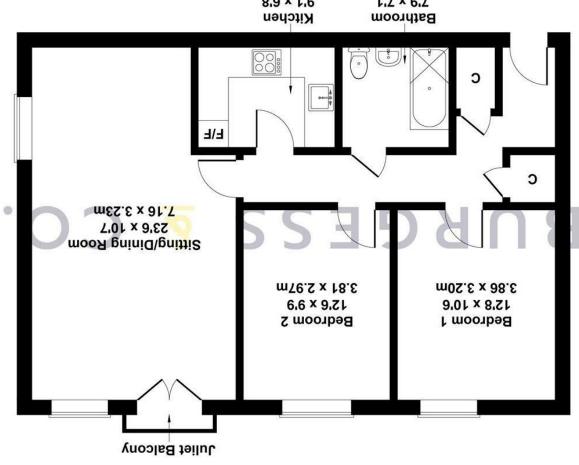

## Living/Dining Room

23'6 x 10'7

With two radiators, double glazed window to the **Bathroom** side, double glazed window to the rear, double 7'9 x 7'1 glazed door to Juliet balcony.

#### Kitchen

9'1 x 6'8

Comprising matching range of wall & base units, worksurface, inset 1 & ½ bowl sink unit, fitted gas Parking hob with extractor hood over, fitted oven,

integrated washing machine, integrated fridge- NB freezer, inset spotlights, cupboard housing There is the remainder of a 125 year Lease less 10 Vaillant boiler.

#### **Bedroom One**

12'8 x 10'6

With radiator, double glazed window to the rear.

#### **Bedroom Two**

12'6 x 9'9

With radiator, double glazed window to the rear.

Comprising bath with shower over & glass screen, low level w.c, pedestal wash hand basin, partly tiled walls, inset spotlights, heated towel radiator, extractor fan.