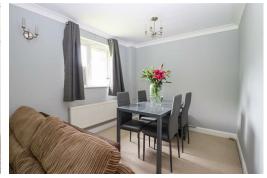

## Living/Dining Room

23'6 x 10'7

With two radiators, double glazed window to the **Bathroom** side, double glazed window to the rear, double 7'9 x 7'1 glazed door to Juliet balcony.