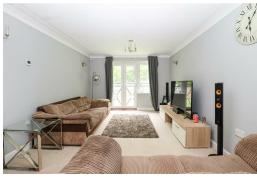

## Living/Dining Room

23'6 x 10'7

With two radiators, double glazed window to the **Bathroom** side, double glazed window to the rear, double 7'9 x 7'1 glazed door to Juliet balcony.