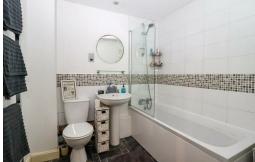

#### **Bedroom Two**

12'6 x 9'9

With radiator, double glazed window to the rear.

Comprising bath with shower over & glass screen, low level w.c, pedestal wash hand basin, partly tiled walls, inset spotlights, heated towel radiator, extractor fan.