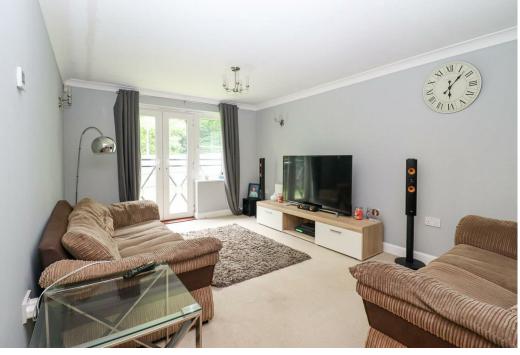

## Living/Dining Room

23'6 x 10'7

With two radiators, double glazed window to the **Bathroom** side, double glazed window to the rear, double 7'9 x 7'1 glazed door to Juliet balcony.