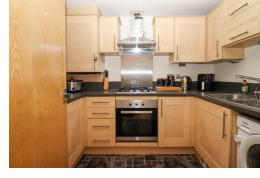

#### Kitchen

9'1 x 6'8

Comprising matching range of wall & base units, worksurface, inset 1 & ½ bowl sink unit, fitted gas Parking hob with extractor hood over, fitted oven,

integrated washing machine, integrated fridge- NB freezer, inset spotlights, cupboard housing There is the remainder of a 125 year Lease less 10 Vaillant boiler.