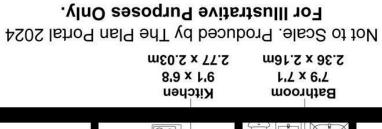

# Approximate Gross Internal Area

m ps 87 - 11 ps 918

## Living/Dining Room

23'6 x 10'7

With two radiators, double glazed window to the **Bathroom** side, double glazed window to the rear, double 7'9 x 7'1 glazed door to Juliet balcony.

#### Kitchen

9'1 x 6'8

Comprising matching range of wall & base units, worksurface, inset 1 & ½ bowl sink unit, fitted gas Parking hob with extractor hood over, fitted oven,

integrated washing machine, integrated fridge- NB freezer, inset spotlights, cupboard housing There is the remainder of a 125 year Lease less 10 Vaillant boiler.

#### **Bedroom One**

12'8 x 10'6

With radiator, double glazed window to the rear.

#### **Bedroom Two**

12'6 x 9'9

With radiator, double glazed window to the rear.

Comprising bath with shower over & glass screen, low level w.c, pedestal wash hand basin, partly tiled walls, inset spotlights, heated towel radiator, extractor fan.