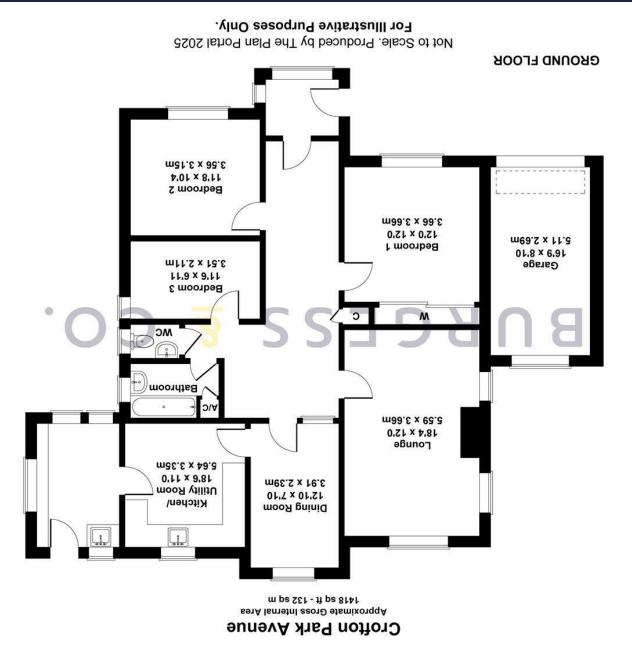

# 01424 222255

\*\*CHAIN FREE\*\* Burgess & Co are delighted to bring to the market this bright and spacious detached bungalow now in need of some updating but situated in a mature, quiet and sought after residential area in West Bexhill. Ideally located being under 2 miles from Bexhill Town Centre with its array of shopping facilities, restaurants, mainline railway station and seafront. Little Common Village is under a mile away with further shops, doctors surgery, and sought after primary school. The accommodation is arranged to provide a porch leading into an entrance hall, an 18ft living room, a dining room, a kitchen, a utility room, a separate w.c, a family bathroom, two double bedrooms and a further single bedroom. The property benefits from double glazing, gas central heating, ample off road parking with integral single garage, and to the rear there is a enclosed mature garden being mainly laid to lawn. Viewing is recommended to fully appreciate all this property has to offer.

## Living Room

18'4 x 12

With radiator, feature gas fire, two double glazed slit windows to side, double glazed window to rear.

### **Dining Room**

12'10 x 7'10

With radiator, double glazed window to rear. Door to

#### Kitchen/Utility Room

18'6 x 11'0

Comprising a matching wall & base units, worksurface, inset Garage sink unit, tiled splashbacks, space for hob and oven, space for white goods, storage cupboards, double glazed window to the rear. Door to utility area comprising a matching wall & base units, worksurface, inset sink unit, single glazed slit window to side, double glazed window and door to rear.

### **Bedroom One**

#### 12 x 12

With radiator, fitted wardrobes, double glazed window to front.

### **Bedroom Two**

11'8 x 10'4

With radiator, double glazed window to front.

# **Bedroom Three**

11'6 x 6'11 With radiator, double glazed window to side.

#### Bathroom

Comprising bath with shower attachment, wash hand basin, low level w.c, cupboard housing water tank, partly tiled walls, towel radiator, double glazed frosted window to the side.

#### Separate W.C.

Comprising low level w.c, wash hand basin, double glazed frosted window to the side.

## 16'9 x 8'10

With up & over door, single glazed window & door to the rear.

### Outside

To the front there is a block paved driveway providing off road parking leading to a garage and large lawn area. To the rear there is a patio area, access to both sides, water tap, a large area of lawn with with flowerbeds housing mature shrubs & trees, being enclosed by mature hedging.