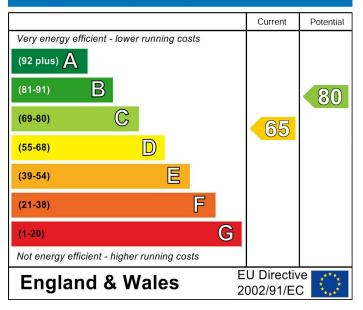

With radiator, double glazed window to side.

#### Bathroom

Comprising bath with shower attachment, wash hand basin, low level w.c, cupboard housing water tank, partly tiled walls, towel radiator, double glazed frosted window to the side.

#### Separate W.C.

Comprising low level w.c, wash hand basin, double glazed frosted window to the side.

## 16'9 x 8'10

With up & over door, single glazed window & door to the rear.

### Outside

To the front there is a block paved driveway providing off road parking leading to a garage and large lawn area. To the rear there is a patio area, access to both sides, water tap, a large area of lawn with with flowerbeds housing mature shrubs & trees, being enclosed by mature hedging.

### NB

Council tax band<sup>.</sup> F

# **Energy Efficiency Rating**