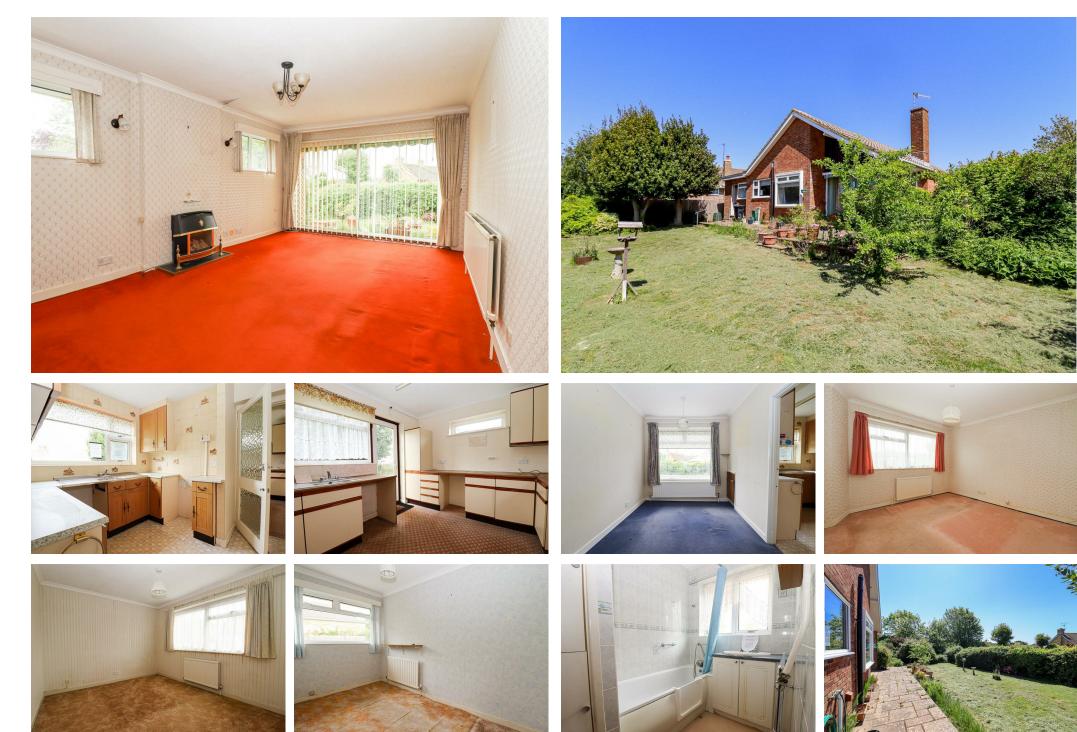

# 01424 222255

\*\*CHAIN FREE\*\* Burgess & Co are delighted to bring to the market this bright and spacious detached bungalow now in need of some updating but situated in a mature, quiet and sought after residential area in West Bexhill. Ideally located being under 2 miles from Bexhill Town Centre with its array of shopping facilities, restaurants, mainline railway station and seafront. Little Common Village is under a mile away with further shops, doctors surgery, and sought after primary school. The accommodation is arranged to provide a porch leading into an entrance hall, an 18ft living room, a dining room, a kitchen, a utility room, a separate w.c, a family bathroom, two double bedrooms and a further single bedroom. The property benefits from double glazing, gas central heating, ample off road parking with integral single garage, and to the rear there is a enclosed mature garden being mainly laid to lawn. Viewing is recommended to fully appreciate all this property has to offer.

#### Porch

Door to

# **Entrance Hall**

With radiator,

## Living Room

18'4 x 12

With radiator, feature gas fire, two double glazed slit windows to side, double glazed window to rear.

### **Dining Room**

12'10 x 7'10

With radiator, double glazed window to rear. Door to

#### Kitchen/Utility Room

18'6 x 11'0

Comprising a matching wall & base units, worksurface, inset Garage sink unit, tiled splashbacks, space for hob and oven, space for white goods, storage cupboards, double glazed window to the rear. Door to utility area comprising a matching wall & base units, worksurface, inset sink unit, single glazed slit window to side, double glazed window and door to rear.

#### Bathroom

Comprising bath with shower attachment, wash hand basin, low level w.c, cupboard housing water tank, partly tiled walls, towel radiator, double glazed frosted window to the side.

#### Separate W.C.

Comprising low level w.c, wash hand basin, double glazed frosted window to the side.

### Outside

To the front there is a block paved driveway providing off road parking leading to a garage and large lawn area. To the rear there is a patio area, access to both sides, water tap, a large area of lawn with with flowerbeds housing mature shrubs & trees, being enclosed by mature hedging.