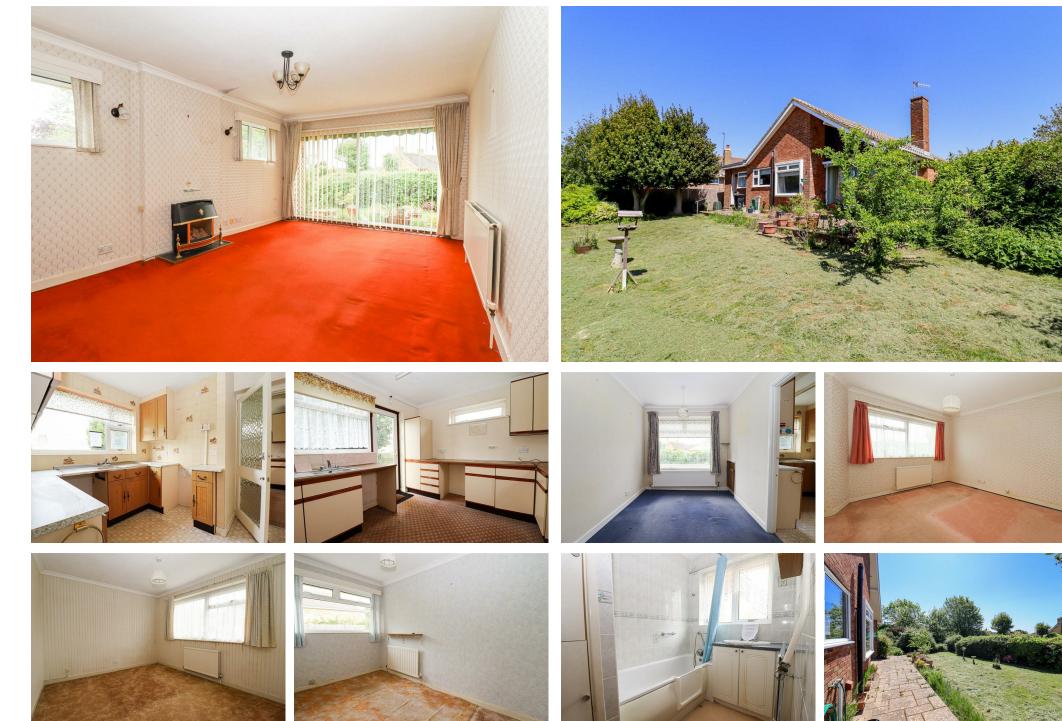

# 01424 222255

\*\*CHAIN FREE\*\* Burgess & Co are delighted to bring to the market this bright and spacious detached bungalow now in need of some updating but situated in a mature, quiet and sought after residential area in West Bexhill. Ideally located being under 2 miles from Bexhill Town Centre with its array of shopping facilities, restaurants, mainline railway station and seafront. Little Common Village is under a mile away with further shops, doctors surgery, and sought after primary school. The accommodation is arranged to provide a porch leading into an entrance hall, an 18ft living room, a dining room, a kitchen, a utility room, a separate w.c, a family bathroom, two double bedrooms and a further single bedroom. The property benefits from double glazing, gas central heating, ample off road parking with integral single garage, and to the rear there is a enclosed mature garden being mainly laid to lawn. Viewing is recommended to fully appreciate all this property has to offer.

## Living Room

18'4 x 12

With radiator, feature gas fire, two double glazed slit windows to side, double glazed window to rear.

### **Dining Room**

12'10 x 7'10

With radiator, double glazed window to rear. Door to

#### Kitchen/Utility Room

18'6 x 11'0

Comprising a matching wall & base units, worksurface, inset Garage sink unit, tiled splashbacks, space for hob and oven, space for white goods, storage cupboards, double glazed window to the rear. Door to utility area comprising a matching wall & base units, worksurface, inset sink unit, single glazed slit window to side, double glazed window and door to rear.

#### Bathroom

Comprising bath with shower attachment, wash hand basin, low level w.c, cupboard housing water tank, partly tiled walls, towel radiator, double glazed frosted window to the side.

### Outside

To the front there is a block paved driveway providing off road parking leading to a garage and large lawn area. To the rear there is a patio area, access to both sides, water tap, a large area of lawn with with flowerbeds housing mature shrubs & trees, being enclosed by mature hedging.