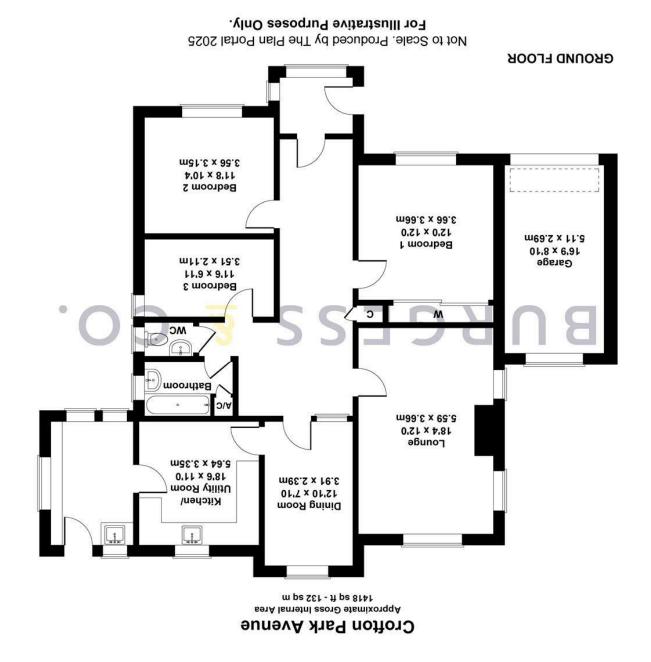

#### **Porch**

Door to

#### **Entrance Hall**

With radiator,

## **Living Room**

18'4 x 12

With radiator, feature gas fire, two double glazed slit windows to side, double glazed window to rear.

#### **Dining Room**

12'10 x 7'10

With radiator, double glazed window to rear. Door to

#### Kitchen/Utility Room

18'6 x 11'0

Comprising a matching wall & base units, worksurface, inset Garage sink unit, tiled splashbacks, space for hob and oven, space for white goods, storage cupboards, double glazed window to the rear. Door to utility area comprising a matching wall & base units, worksurface, inset sink unit, single glazed slit window to side, double glazed window and door to rear.

#### **Bedroom One**

12 x 12

With radiator, fitted wardrobes, double glazed window to front.

## **Bedroom Two**

11'8 x 10'4

With radiator, double glazed window to front.

#### **Bedroom Three**

11'6 x 6'11

With radiator, double glazed window to side.

Comprising bath with shower attachment, wash hand basin, low level w.c, cupboard housing water tank, partly tiled walls, towel radiator, double glazed frosted window to the side.

## Separate W.C.

Comprising low level w.c, wash hand basin, double glazed frosted window to the side.

16'9 x 8'10

With up & over door, single glazed window & door to the rear.

To the front there is a block paved driveway providing off road parking leading to a garage and large lawn area. To the rear there is a patio area, access to both sides, water tap, a large area of lawn with with flowerbeds housing mature shrubs & trees, being enclosed by mature hedging.