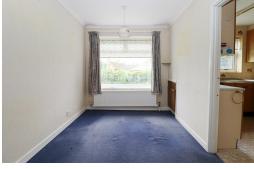

#### **Dining Room**

12'10 x 7'10

With radiator, double glazed window to rear. Door to