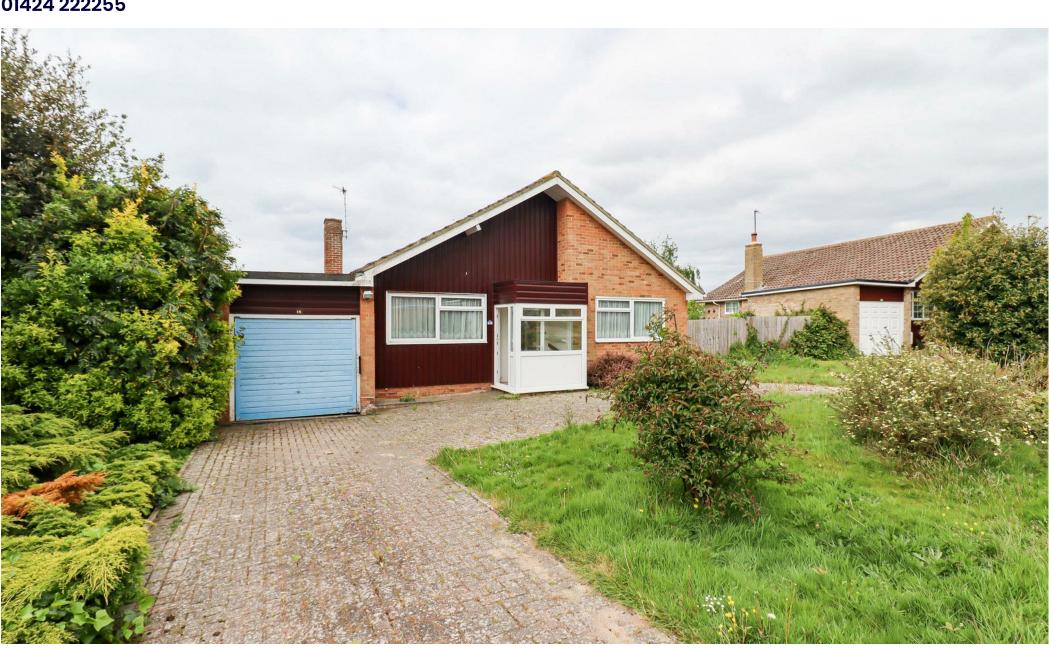

## 01424 222255

\*\*CHAIN FREE\*\* Burgess & Co are delighted to bring to the market this bright and spacious detached bungalow now in need of some updating but situated in a mature, quiet and sought after residential area in West Bexhill. Ideally located being under 2 miles from Bexhill Town Centre with its array of shopping facilities, restaurants, mainline railway station and seafront. Little Common Village is under a mile away with further shops, doctors surgery, and sought after primary school. The accommodation is arranged to provide a porch leading into an entrance hall, an 18ft living room, a dining room, a kitchen, a utility room, a separate w.c, a family bathroom, two double bedrooms and a further single bedroom. The property benefits from double glazing, gas central heating, ample off road parking with integral single garage, and to the rear there is a enclosed mature garden being mainly laid to lawn. Viewing is recommended to fully appreciate all this property has to offer.

## Separate W.C.

Comprising low level w.c, wash hand basin, double glazed frosted window to the side.

16'9 x 8'10

With up & over door, single glazed window & door to the rear.

To the front there is a block paved driveway providing off road parking leading to a garage and large lawn area. To the rear there is a patio area, access to both sides, water tap, a large area of lawn with with flowerbeds housing mature shrubs & trees, being enclosed by mature hedging.