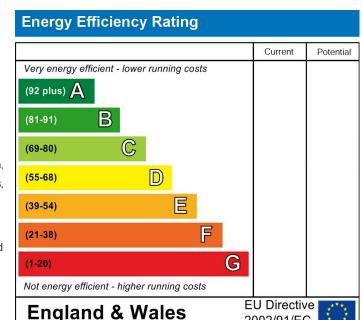

ator, double glazed window to front.

#### **Bedroom Three**

11'6 x 6'11

With radiator, double glazed window to side.

Comprising bath with shower attachment, wash hand basin, low level w.c, cupboard housing water tank, partly tiled walls, towel radiator, double glazed frosted window to the side.

## Separate W.C.

Comprising low level w.c, wash hand basin, double glazed frosted window to the side.

16'9 x 8'10

With up & over door, single glazed window & door to the rear.

To the front there is a block paved driveway providing off road parking leading to a garage and large lawn area. To the rear there is a patio area, access to both sides, water tap, a large area of lawn with with flowerbeds housing mature shrubs & trees, being enclosed by mature hedging.

#### NB

Council tax band: F