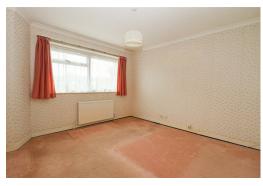

#### **Bedroom One**

12 x 12

With radiator, fitted wardrobes, double glazed window to front.

## **Bedroom Two**

11'8 x 10'4

With radiator, double glazed window to front.