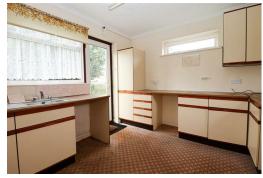

#### Kitchen/Utility Room

18'6 x 11'0

Comprising a matching wall & base units, worksurface, inset Garage sink unit, tiled splashbacks, space for hob and oven, space for white goods, storage cupboards, double glazed window to the rear. Door to utility area comprising a matching wall & base units, worksurface, inset sink unit, single glazed slit window to side, double glazed window and door to rear.