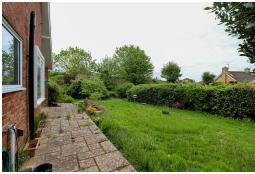

## Separate W.C.

Comprising low level w.c, wash hand basin, double glazed frosted window to the side.

16'9 x 8'10

With up & over door, single glazed window & door to the rear.

To the front there is a block paved driveway providing off road parking leading to a garage and large lawn area. To the rear there is a patio area, access to both sides, water tap, a large area of lawn with with flowerbeds housing mature shrubs & trees, being enclosed by mature hedging.