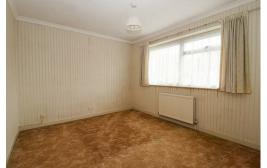

## **Bedroom Two**

11'8 x 10'4

With radiator, double glazed window to front.

#### **Bedroom Three**

11'6 x 6'11

With radiator, double glazed window to side.

Comprising bath with shower attachment, wash hand basin, low level w.c, cupboard housing water tank, partly tiled walls, towel radiator, double glazed frosted window to the side.