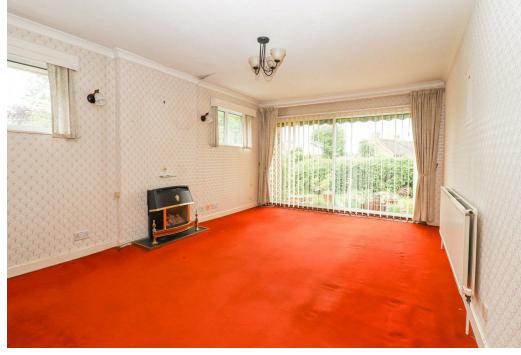

## **Living Room**

18'4 x 12

With radiator, feature gas fire, two double glazed slit windows to side, double glazed window to rear.