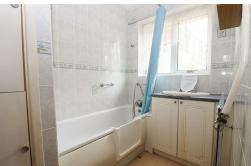

#### **Bedroom Three**

11'6 x 6'11

With radiator, double glazed window to side.

Comprising bath with shower attachment, wash hand basin, low level w.c, cupboard housing water tank, partly tiled walls, towel radiator, double glazed frosted window to the side.

## Separate W.C.

Comprising low level w.c, wash hand basin, double glazed frosted window to the side.

16'9 x 8'10

With up & over door, single glazed window & door to the rear.

To the front there is a block paved driveway providing off road parking leading to a garage and large lawn area. To the rear there is a patio area, access to both sides, water tap, a large area of lawn with with flowerbeds housing mature shrubs & trees, being enclosed by mature hedging.