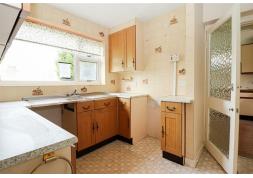

#### Kitchen/Utility Room

18'6 x 11'0

Comprising a matching wall & base units, worksurface, inset Garage sink unit, tiled splashbacks, space for hob and oven, space for white goods, storage cupboards, double glazed window to the rear. Door to utility area comprising a matching wall & base units, worksurface, inset sink unit, single glazed slit window to side, double glazed window and door to rear.