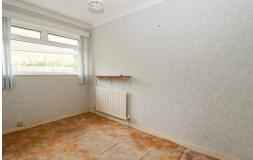

#### **Bedroom Three**

11'6 x 6'11

With radiator, double glazed window to side.

Comprising bath with shower attachment, wash hand basin, low level w.c, cupboard housing water tank, partly tiled walls, towel radiator, double glazed frosted window to the side.