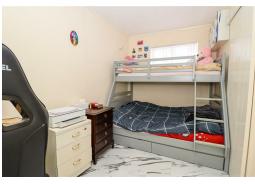

#### **Bedroom**

With radiator, storage cupboard, double glazed window to the front & rear.

#### **Bedroom**

With radiator, built-in cupboard, double glazed window to the rear.