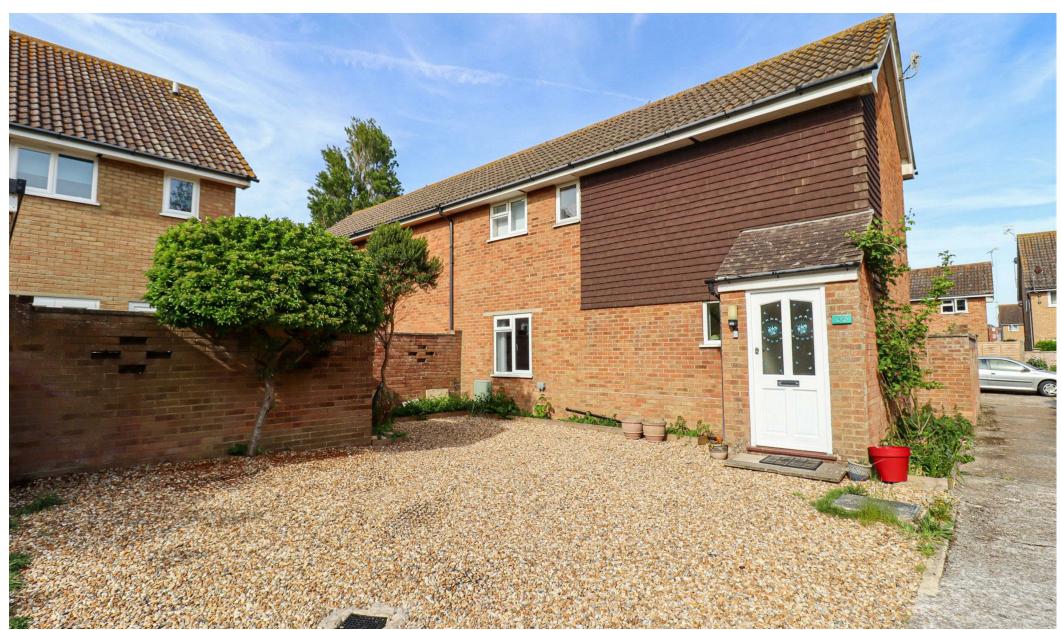

#### **Outside**

To the front there is an area of garden being laid to shingle with flowerbeds and to the rear there is a paved patio garden with flowerbeds, a water tap and gated side access. Door to