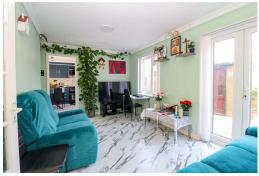

## **Living Room**

15'5 x 12'3

With radiator, understairs storage cupboard, double 9'9 x 9'2 glazed window & door to the rear. Door to