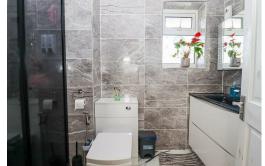

ted Glow-worm boiler, radiator, double glazed window to the front & rear, double glazed door to the rear.

#### **First Floor Landing**

With loft hatch, double glazed window to the front.

#### **Bedroom**

With radiator, storage cupboard, double glazed window to the front & rear.

#### **Bedroom**

With radiator, built-in cupboard, double glazed window to the rear.

#### **Shower Room**

tiled walls, double glazed frosted window to the rear.

#### **Outside**

To the front there is an area of garden being laid to shingle with flowerbeds and to the rear there is a paved patio garden with flowerbeds, a water tap and gated side access. Door to

# Garage/Workshop

With up & over door, light & power, workshop area, personal door to the garden.

#### **NB**

Council tax band: C