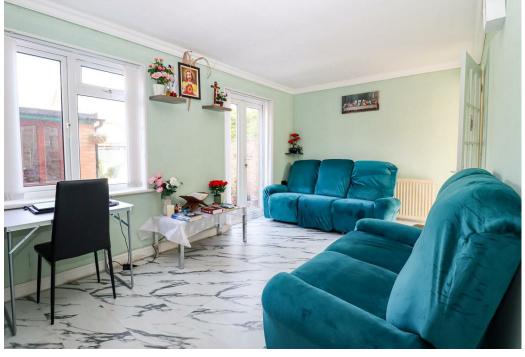

## **Living Room**

15'5 x 12'3

With radiator, understairs storage cupboard, double 9'9 x 9'2 glazed window & door to the rear. Door to