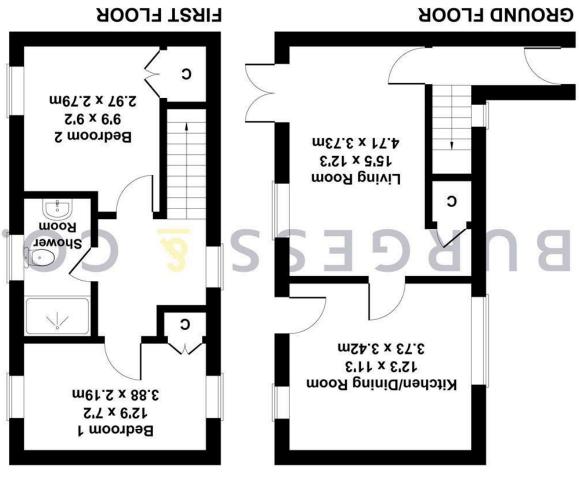

# **Ashdown Road**

Approximate Gross Internal Area m ps £6 - 11 ps 878

Not to Scale. Produced by The Plan Portal 2025 For Illustrative Purposes Only.

#### **Entrance Hall**

With radiator, stairs to First Floor, double glazed 12'9 x 7'2 window to the front.

## **Living Room**

15'5 x 12'3

With radiator, understairs storage cupboard, double 9'9 x 9'2 glazed window & door to the rear. Door to

# Kitchen/Dining Room

12'3 x 11'3

Comprising matching range of wall & base units, Comprising walk-in shower, low level w.c, vanity unit worksurface, two inset sink unit, space for Range with inset wash hand basin, heated towel radiator, master cooker, extractor hood over, space for appliances, space for dining table & chairs, wall mounted Glow-worm boiler, radiator, double glazed window to the front & rear, double glazed door to the rear.

#### **First Floor Landing**

With loft hatch, double glazed window to the front.

#### **Bedroom**

With radiator, storage cupboard, double glazed window to the front & rear.

#### **Bedroom**

With radiator, built-in cupboard, double glazed window to the rear.

#### **Shower Room**

tiled walls, double glazed frosted window to the rear.