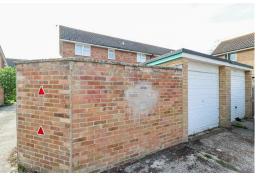

# Garage/Workshop

With up & over door, light & power, workshop area, personal door to the garden.