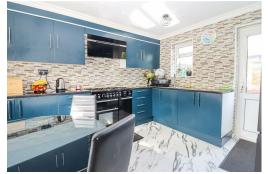

# Kitchen/Dining Room

12'3 x 11'3

Comprising matching range of wall & base units, Comprising walk-in shower, low level w.c, vanity unit worksurface, two inset sink unit, space for Range with inset wash hand basin, heated towel radiator, master cooker, extractor hood over, space for appliances, space for dining table & chairs, wall mounted Glow-worm boiler, radiator, double glazed window to the front & rear, double glazed door to the rear.