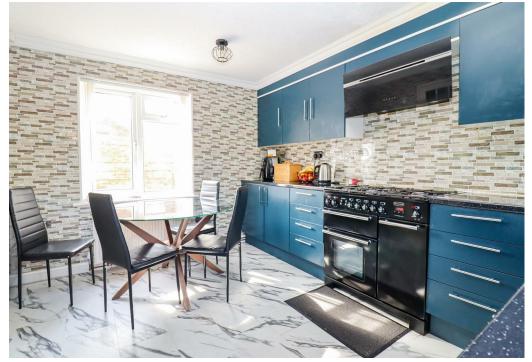

# Kitchen/Dining Room

12'3 x 11'3

Comprising matching range of wall & base units, Comprising walk-in shower, low level w.c, vanity unit worksurface, two inset sink unit, space for Range with inset wash hand basin, heated towel radiator, master cooker, extractor hood over, space for appliances, space for dining table & chairs, wall mounted Glow-worm boiler, radiator, double glazed window to the front & rear, double glazed door to the rear.