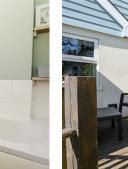

### Sun Room

5'10 x 5'9

With double glazed windows, double glazed door to the front.

# Outside

To one side there is an area of lawn with flowerbeds & mature hedging. To the other side there is a decking area being ideal for entertaining with steps down to an area of lawn, bamboo to the rear, mature hedging & trees providing privacy.