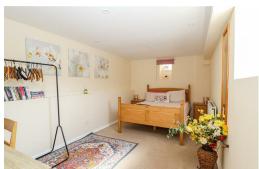

6'0 x 8'10

With radiator, two double glazed windows.

### First Floor Landing

# Bedroom

17'1 x 10'2

With radiator, double glazed window to the rear.

#### **Bedroom**

13'8 x 9'1

With radiator, double glazed window to the rear.

### **Shower Room**

Comprising shower cubicle, low level w.c, vanity unit with inset was hand basin, spotlights, double glazed frosted window to

# Detached Garage / Parking

With up & over door, door to the side. Shingled driveway providing off road parking.

# Outside

To one side there is an area of lawn with flowerbeds & mature hedging. To the other side there is a decking area being ideal for entertaining with steps down to an area of lawn, bamboo to the rear, mature hedging & trees providing privacy.

#### NB

Council tax band: TBC