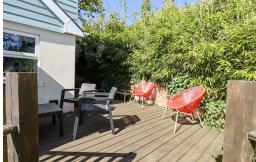

# Outside

To one side there is an area of lawn with flowerbeds & mature hedging. To the other side there is a decking area being ideal for entertaining with steps down to an area of lawn, bamboo to the rear, mature hedging & trees providing privacy.