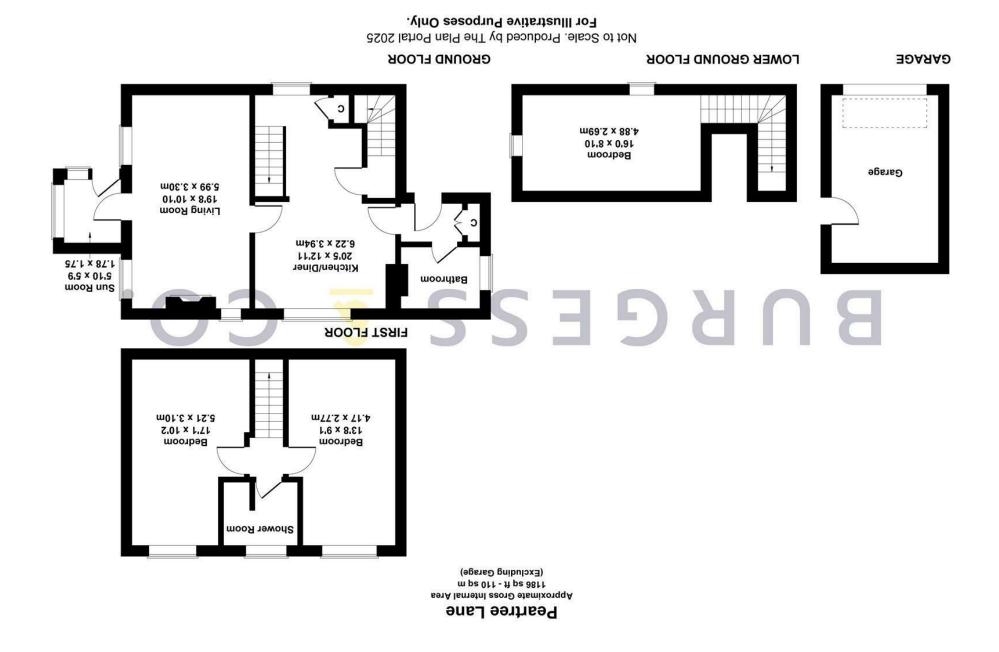

#### **Entrance Hall**

With storage cupboard, door to

#### **Bathroom**

Comprising bath, low level w.c, vanity unit with inset wash hand basin, fitted shelves, radiator, double glazed frosted window to the side.

### Kitchen/Diner

20'5 x 12'11

Comprising matching range of wall & base units, worksurface, tiled splashbacks, Butler style sink unit, space for cooker, space for appliances, space for dining table, step to Landing area, double glazed window to the rear.

## **Living Room**

19'8 x 10'10

With feature electric radiator, two double glazed windows to the side, double glazed window to the rear, door to

### Sun Room

5'10 x 5'9

With double glazed windows, double glazed door to the front.

### **Landing Area**

With radiator, stairs to First Floor, double glazed window to the front. Stairs down to

# **Lower Ground Floor**

#### **Bedroom**

16'0 x 8'10

With radiator, two double glazed windows.

### First Floor Landing

# Bedroom

17'1 x 10'2

With radiator, double glazed window to the rear.

#### **Bedroom**

13'8 x 9'1

With radiator, double glazed window to the rear.

### **Shower Room**

Comprising shower cubicle, low level w.c, vanity unit with inset was hand basin, spotlights, double glazed frosted window to

# Detached Garage / Parking

With up & over door, door to the side. Shingled driveway providing off road parking.