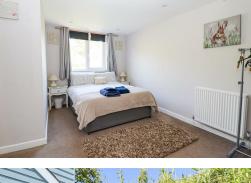

#### **Bedroom**

16'0 x 8'10

With radiator, two double glazed windows.

# Bedroom

17'1 x 10'2

With radiator, double glazed window to the rear.

#### **Bedroom**

13'8 x 9'1

With radiator, double glazed window to the rear.