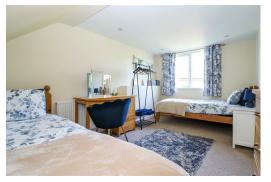

# Bedroom

17'1 x 10'2

With radiator, double glazed window to the rear.

#### **Bedroom**

13'8 x 9'1

With radiator, double glazed window to the rear.