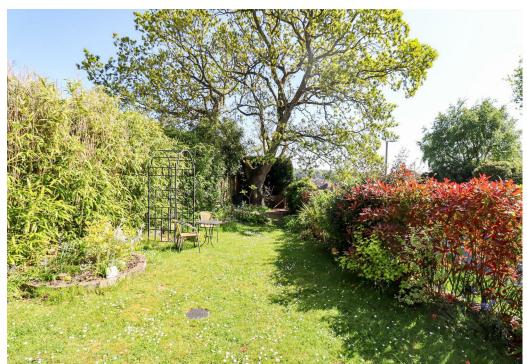

# Outside

To one side there is an area of lawn with flowerbeds & mature hedging. To the other side there is a decking area being ideal for entertaining with steps down to an area of lawn, bamboo to the rear, mature hedging & trees providing privacy.