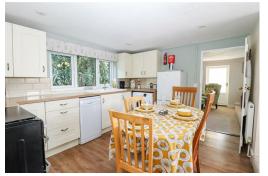

### Kitchen/Diner

20'5 x 12'11

Comprising matching range of wall & base units, worksurface, tiled splashbacks, Butler style sink unit, space for cooker, space for appliances, space for dining table, step to Landing area, double glazed window to the rear.