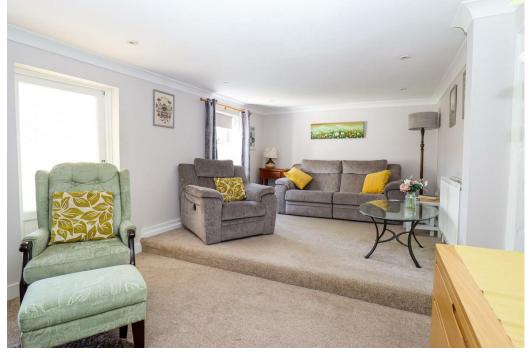

## **Living Room**

19'8 x 10'10

With feature electric radiator, two double glazed windows to the side, double glazed window to the rear, door to