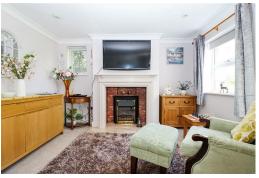

## **Living Room**

19'8 x 10'10

With feature electric radiator, two double glazed windows to the side, double glazed window to the rear, door to