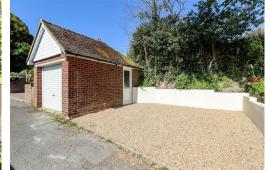

# Detached Garage / Parking

With up & over door, door to the side. Shingled driveway providing off road parking.