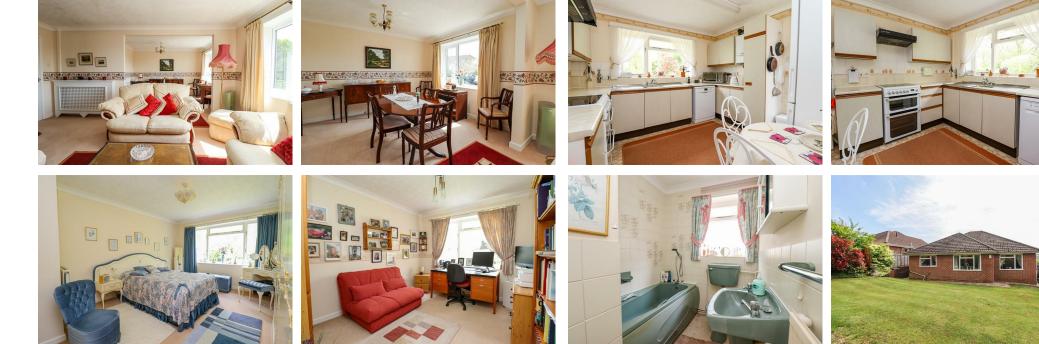

## 01424 222255

Burgess & Co are delighted to bring to the market this bright and spacious detached bungalow, situated in a highly sought after quiet residential close in Little Common. Ideally located being a short walk from Little Common Village with various shops, restaurants and doctors surgery. Bexhill Town Centre is within 2 miles providing further array of shopping facilities, restaurants, mainline railway station and the iconic De La Warr Pavilion. The accommodation comprises an entrance hall, a living/dining room, a fitted kitchen, two double bedrooms, a family bathroom and a separate cloakroom. The property benefits from double glazing, gas central heating, ample off road parking leading to an integral garage and charming front and rear gardens. Viewing is highly recommended to fully appreciate all this property has to offer with the vendors sole agents.

#### Porch

With door to

#### **Entrance Hall**

With radiator, loft hatch, airing cupboard.

#### **Living Area**

15'9 x 12'8 With radiators, triple glazed window to the front. Bathroom Opening to

## **Dining Area**

11'5 x 9'10

With radiators, triple glazed window to the front.

## **Kitchen**

#### 11'6 x 9'1

Comprising matching range of wall & base units, Garage worksurface, inset sink unit, tiled splashbacks, space 17'3 x 9'10 for cooker, extractor hood, space for appliances, With electric up & over door, space for appliances, space for small table, wall mounted Vaillant boiler, double glazed window & door to the side. radiator, double glazed window to the rear, double glazed door to the side.

#### **Bedroom One**

15'7 x 11'9 With radiator, double glazed window to the rear.

#### **Bedroom Two**

11'11 x 9'6 With radiator, double glazed window to the rear.

Comprising bath with shower attachment, low level w.c, pedestal wash hand basin, radiator, tiled walls, double glazed frosted window to the side.

## Separate W.C

Comprising low level w.c, wash hand basin, double glazed frosted window to the side.

#### Outside

To the front, area of lawn, off road parking, path to side door. To the rear there is an area of lawn, garden shed, side access to both sides, mature hedging & shrubs, immaculate.