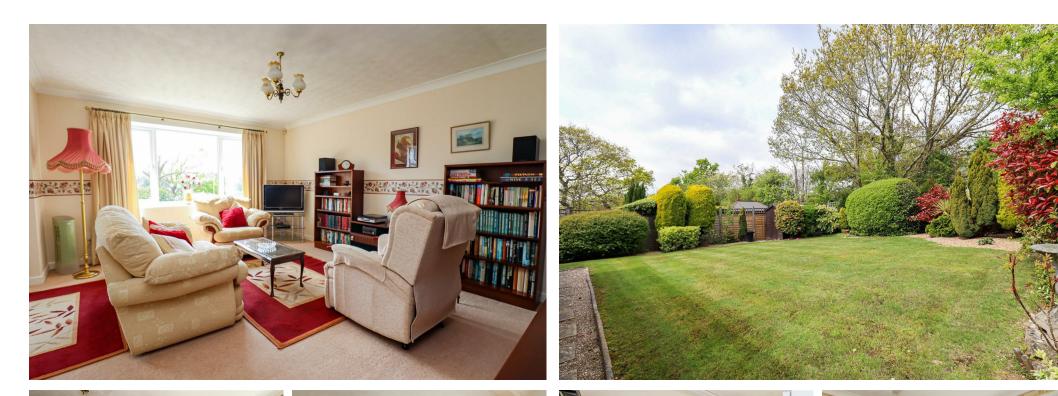

#### **Living Area**

15'9 x 12'8 With radiators, triple glazed window to the front. Bathroom Opening to

#### Outside

To the front, area of lawn, off road parking, path to side door. To the rear there is an area of lawn, garden shed, side access to both sides, mature hedging & shrubs, immaculate.