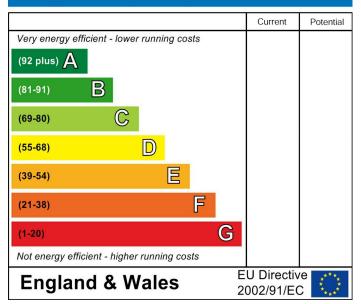

boiler, double glazed window & door to the side. radiator, double glazed window to the rear, double glazed door to the side.

#### **Bedroom One**

15'7 x 11'9 With radiator, double glazed window to the rear.

#### **Bedroom Two**

11'11 x 9'6 With radiator, double glazed window to the rear.

Comprising bath with shower attachment, low level w.c, pedestal wash hand basin, radiator, tiled walls, double glazed frosted window to the side.

## Separate W.C

Comprising low level w.c, wash hand basin, double glazed frosted window to the side.

#### Outside

To the front, area of lawn, off road parking, path to side door. To the rear there is an area of lawn, garden shed, side access to both sides, mature hedging & shrubs, immaculate.

## NB

Council tax band: E

## **Energy Efficiency Rating**