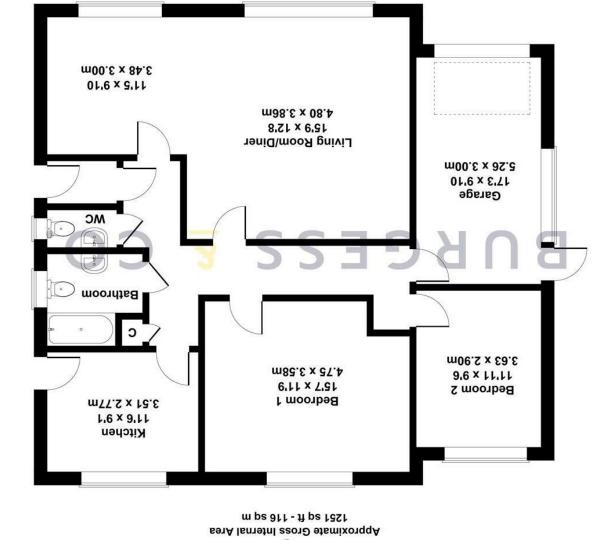

#### **Living Area**

15'9 x 12'8 With radiators, triple glazed window to the front. Bathroom Opening to

## **Dining Area**

11'5 x 9'10

With radiators, triple glazed window to the front.

## **Kitchen**

#### 11'6 x 9'1

Comprising matching range of wall & base units, Garage worksurface, inset sink unit, tiled splashbacks, space 17'3 x 9'10 for cooker, extractor hood, space for appliances, With electric up & over door, space for appliances, space for small table, wall mounted Vaillant boiler, double glazed window & door to the side. radiator, double glazed window to the rear, double glazed door to the side.

#### **Bedroom One**

15'7 x 11'9 With radiator, double glazed window to the rear.

#### **Bedroom Two**

11'11 x 9'6 With radiator, double glazed window to the rear.

Comprising bath with shower attachment, low level w.c, pedestal wash hand basin, radiator, tiled walls, double glazed frosted window to the side.

## Separate W.C

Comprising low level w.c, wash hand basin, double glazed frosted window to the side.

#### **Entrance Hall**

With radiator, loft hatch, airing cupboard.

#### Porch

With door to