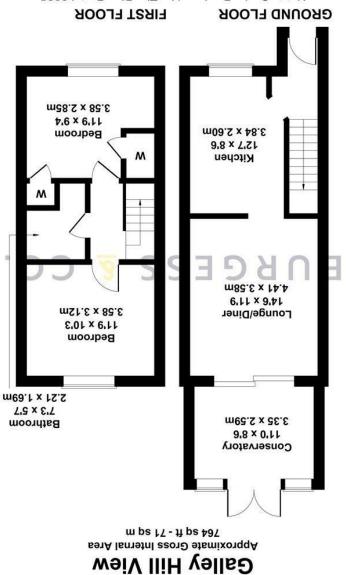

#### Hallway

With door to

#### Kitchen

#### 12'7 x 8'6

Comprising matching range of wall & base units, Bedroom Two worksurface, inset sink unit, tiled splashbacks, fitted 11'9 x 9'4 electric hob with extractor hood over, fitted oven, With radiator, ceiling fan with light, storage breakfast bar area, space for fridge/freezer, space cupboard, airing cupboard with tank, double glazed for washing machine, understairs storage cupboard, window to the front. radiator, Worcester boiler, double glazed window to the front.

#### Living Room

#### 14'6 x 11'9

With radiator, inset ceiling spotlights, two pendant partly tiled walls, extractor fan. lights, double glazed sliding door to

#### Conservatory

#### 11'0 x 8'6

blinds, double glazed doors to the rear.

#### **First Floor Landing**

### **Bedroom One**

11'9 x 10'3

With radiator, ceiling fan with light, double glazed window to the rear.

#### **Bathroom**

#### 7'3 x 5'7

Comprising bath with shower over, vanity unit with inset wash hand basin, low level w.c, towel radiator,