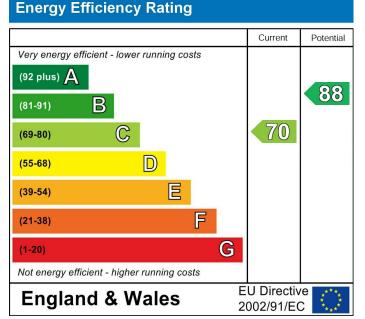

tiled walls, extractor fan. lights, double glazed sliding door to

#### Conservatory

#### 11'0 x 8'6

blinds, double glazed doors to the rear.

#### **First Floor Landing**

### **Bedroom One**

11'9 x 10'3

With radiator, ceiling fan with light, double glazed window to the rear.

#### **Bathroom**

#### 7'3 x 5'7

Comprising bath with shower over, vanity unit with inset wash hand basin, low level w.c, towel radiator,

#### Outside

To the front there is a driveway providing off road parking for one vehicle, a paved pathway, and a With double glazed windows to the rear with fitted further parking space located to the end of terrace. To the rear there is an area of patio, an area of lawn,

flowerbeds, a Keter garden shed and the garden is enclosed by fencing.

### NB

Council tax band: B