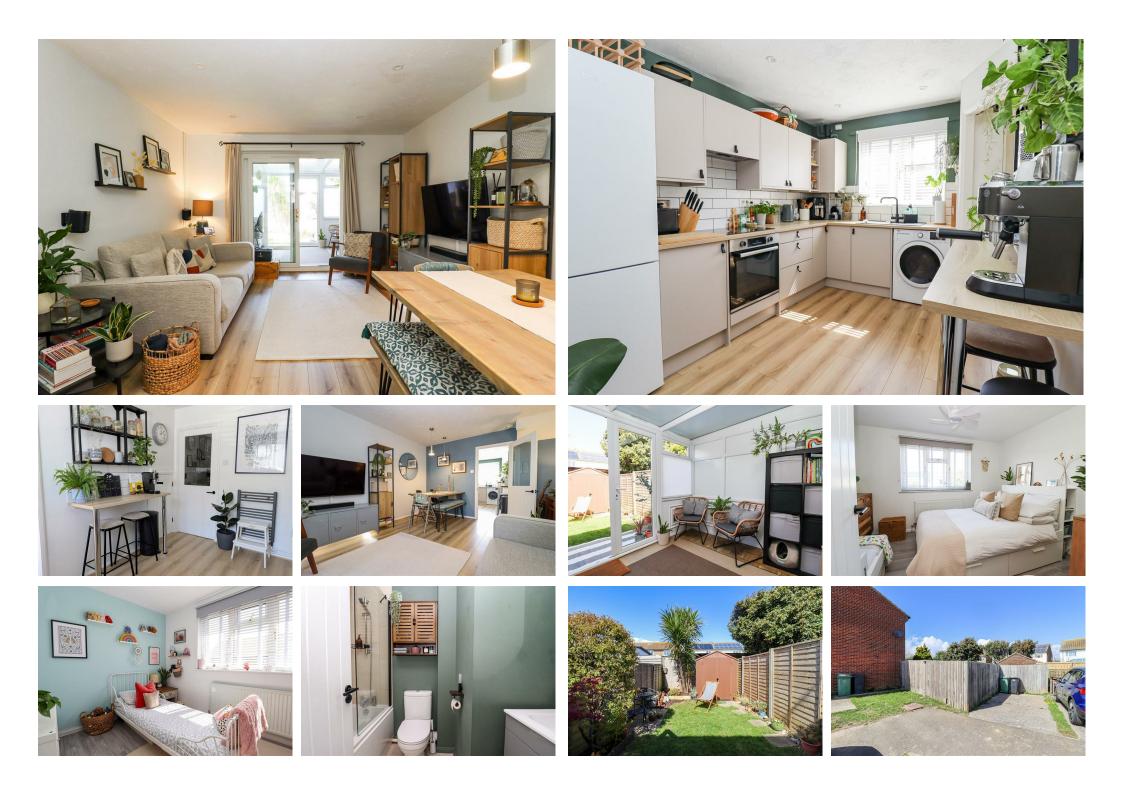

## 01424 222255

Burgess & Co are delighted to bring to the market this charming mid-terraced house, situated within a short walk of the seafront and local schools. Bexhill Town Centre is under a mile away with its array of shopping facilities, restaurants and mainline railway station. Ravenside Retail Park is also under a mile away with further shops and leisure centre. The accommodation comprises a hallway, a modern kitchen, a living/dining room, a conservatory and to the first floor there are two double bedrooms and a modern family bathroom. The property benefits from gas central heating, double glazing, off road parking to the front, a further parking space to the side, and a delightful enclosed rear garden. Viewing is highly recommended to fully appreciate all that this property offers as well as the convenient location.

#### Kitchen

#### 12'7 x 8'6

Comprising matching range of wall & base units, Bedroom Two worksurface, inset sink unit, tiled splashbacks, fitted 11'9 x 9'4 electric hob with extractor hood over, fitted oven, With radiator, ceiling fan with light, storage breakfast bar area, space for fridge/freezer, space cupboard, airing cupboard with tank, double glazed for washing machine, understairs storage cupboard, window to the front. radiator, Worcester boiler, double glazed window to the front.

#### Living Room

#### 14'6 x 11'9

With radiator, inset ceiling spotlights, two pendant partly tiled walls, extractor fan. lights, double glazed sliding door to

#### Conservatory

#### 11'0 x 8'6

blinds, double glazed doors to the rear.

### **Bedroom One**

11'9 x 10'3

With radiator, ceiling fan with light, double glazed window to the rear.

#### **Bathroom**

#### 7'3 x 5'7

Comprising bath with shower over, vanity unit with inset wash hand basin, low level w.c, towel radiator,

#### Outside

To the front there is a driveway providing off road parking for one vehicle, a paved pathway, and a With double glazed windows to the rear with fitted further parking space located to the end of terrace. To the rear there is an area of patio, an area of lawn,

flowerbeds, a Keter garden shed and the garden is enclosed by fencing.