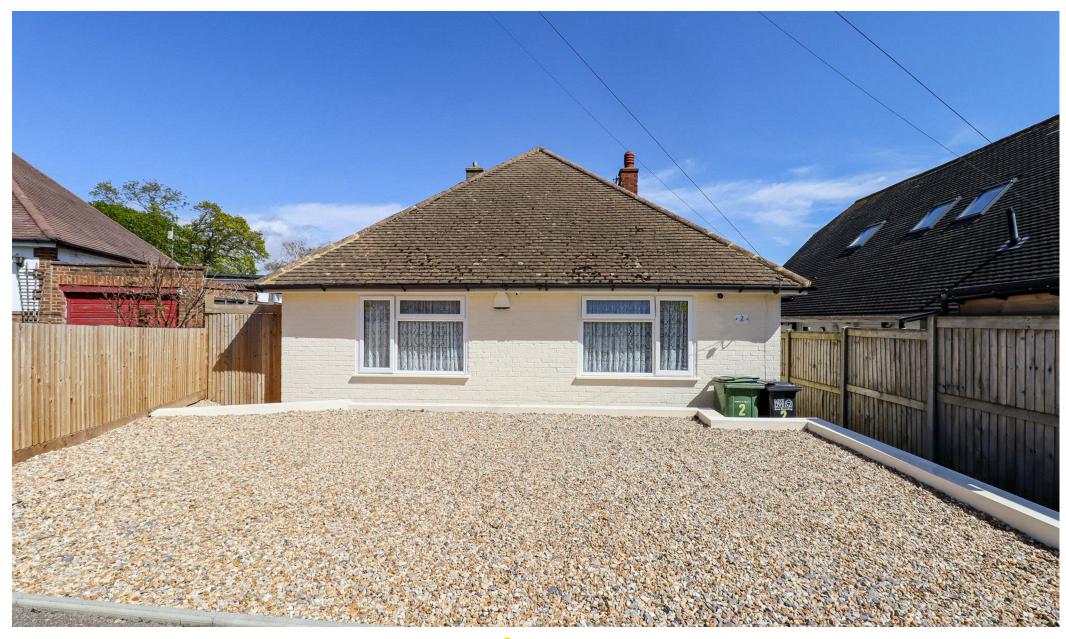

## 01424 222255

Burgess & Co are delighted to bring to the market this superb bright and spacious EXTENDED detached bungalow, located in a quiet residential area. Ideally situated within a short walk of the shopping facilities at Ravenside Retail Park, local bus services, popular schools and access to Glyne Gap beach. Bexhill Town Centre is within 1.5 miles with a further range of shops, restaurants, mainline railway station, and the iconic De La Warr Pavilion. The accommodation comprises an entrance hall, an open plan kitchen/dining/living room, three double bedrooms, a separate w.c, and a modern family shower room. The property further benefits from gas central heating, double glazing, off road parking and to the rear there is a delightful, enclosed tiered garden with a mixture of lawn and shingle. Viewing is highly recommended to appreciate all that this property has to offer by the sellers sole agents.

#### **Outside**

To the front there is a shingle driveway providing off road parking. To the rear there is a tiered garden with area of shingle, flowerbeds, couple of steps down to an area of lawn, flowerbeds to one side, a decking area, water tap, a summer-house, a greenhouse and outside lighting.