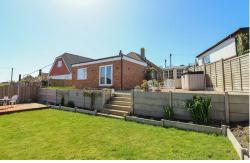

#### **Outside**

To the front there is a shingle driveway providing off road parking. To the rear there is a tiered garden with area of shingle, flowerbeds, couple of steps down to an area of lawn, flowerbeds to one side, a decking area, water tap, a summer-house, a greenhouse and outside lighting.