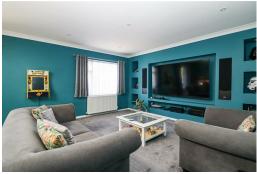

#### Lounge/Diner/Kitchen

26'9 x 22'7

With three radiators, media wall, skylight window, double glazed window to the rear, double glazed doors to the rear. Kitchen area comprising matching range of wall & base units, worksurface, inset sink radiator, double glazed frosted window to the side. unit, central island with hob & extractor hood, space for appliances, AEG double oven, space for American style fridge/freezer, fitted cupboard housing fuse box & meters, double glazed window to the side.