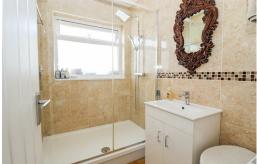

#### **Shower Room**

Comprising walk-in shower with two shower heads, vanity unit with inset wash hand basin, tiled walls,