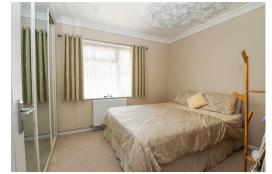

#### **Bedroom One**

13'3 x 12'5

With radiator, feature fire surround, built-in wardrobes, double glazed window to the side.

#### **Bedroom Three**

12'0 x 9'7

With radiator, built-in wardrobes, double glazed window to the front.