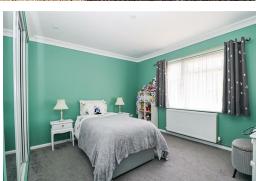

#### **Bedroom Two**

12'6 x 12'0

With radiator, built-in wardrobes, inset ceiling stoplight, double glazed window to the front.