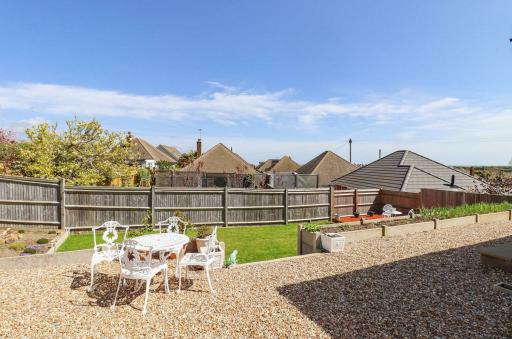

#### **Outside**

To the front there is a shingle driveway providing off road parking. To the rear there is a tiered garden with area of shingle, flowerbeds, couple of steps down to an area of lawn, flowerbeds to one side, a decking area, water tap, a summer-house, a greenhouse and outside lighting.