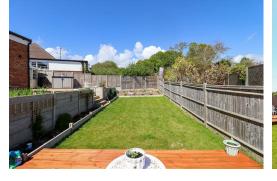

#### **Outside**

To the front there is a shingle driveway providing off road parking. To the rear there is a tiered garden with area of shingle, flowerbeds, couple of steps down to an area of lawn, flowerbeds to one side, a decking area, water tap, a summer-house, a greenhouse and outside lighting.