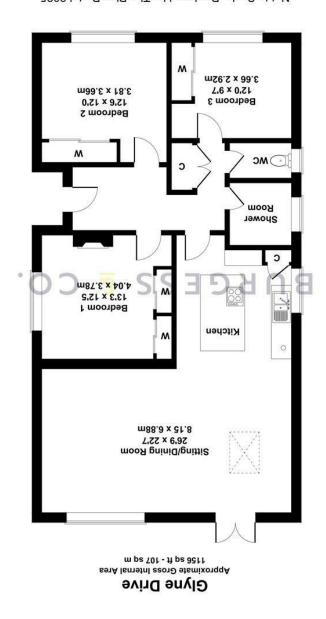

#### For Illustrative Purposes Only. Not to Scale. Produced by The Plan Portal 2025

#### **Entrance Hall**

With radiator, storage cupboard, loft hatch.

#### Lounge/Diner/Kitchen

26'9 x 22'7

With three radiators, media wall, skylight window, double glazed window to the rear, double glazed doors to the rear. Kitchen area comprising matching range of wall & base units, worksurface, inset sink radiator, double glazed frosted window to the side. unit, central island with hob & extractor hood, space for appliances, AEG double oven, space for American style fridge/freezer, fitted cupboard housing fuse box & meters, double glazed window to the side.

#### **Bedroom One**

13'3 x 12'5

With radiator, feature fire surround, built-in wardrobes, double glazed window to the side.

#### **Bedroom Two**

12'6 x 12'0

With radiator, built-in wardrobes, inset ceiling stoplight, double glazed window to the front.

#### **Bedroom Three**

12'0 x 9'7

With radiator, built-in wardrobes, double glazed window to the front.

#### **Shower Room**

Comprising walk-in shower with two shower heads, vanity unit with inset wash hand basin, tiled walls,

### Separate W.C

Comprising low level w.c, radiator, double glazed frosted window to the side.