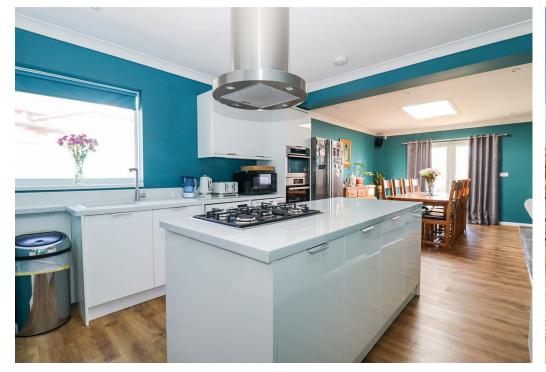

#### Lounge/Diner/Kitchen

26'9 x 22'7

With three radiators, media wall, skylight window, double glazed window to the rear, double glazed doors to the rear. Kitchen area comprising matching range of wall & base units, worksurface, inset sink radiator, double glazed frosted window to the side. unit, central island with hob & extractor hood, space for appliances, AEG double oven, space for American style fridge/freezer, fitted cupboard housing fuse box & meters, double glazed window to the side.