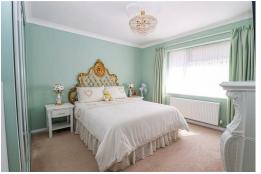

#### **Bedroom One**

13'3 x 12'5

With radiator, feature fire surround, built-in wardrobes, double glazed window to the side.

#### **Bedroom Two**

12'6 x 12'0

With radiator, built-in wardrobes, inset ceiling stoplight, double glazed window to the front.

#### **Bedroom Three**

12'0 x 9'7

With radiator, built-in wardrobes, double glazed window to the front.