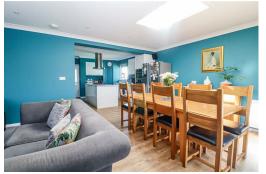

#### Lounge/Diner/Kitchen

26'9 x 22'7

With three radiators, media wall, skylight window, double glazed window to the rear, double glazed doors to the rear. Kitchen area comprising matching range of wall & base units, worksurface, inset sink radiator, double glazed frosted window to the side. unit, central island with hob & extractor hood, space for appliances, AEG double oven, space for American style fridge/freezer, fitted cupboard housing fuse box & meters, double glazed window to the side.