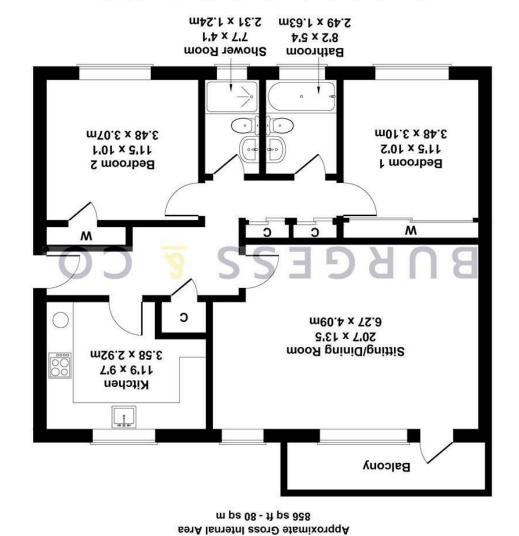

## Living/Dining Room

20'7 x 13'5

With radiator, serving hatch to kitchen, two double glazed windows to the rear, double glazed door to

# Balcony

Being enclosed with glass balustrades.

# Kitchen

#### 11'9 x 9'7

Comprising matching range of wall & base units, worksurface, inset sink unit, inset electric hob with tiled splashback, fitted eye level double oven, space for washing machine, slimline dishwasher &

# fridge/freezer, tiled floor, wall mounted Worcester Garage boiler, double glazed window to the rear.

## **Bedroom One**

11'5 x 10'2

With radiator, built-in wardrobes, double glazed window to the front.

## **Bathroom**

#### 8'2 x 5'4

Comprising bath, low level w.c, pedestal wash hand basin, radiator, tiled walls & floor, double glazed frosted window to the front.

# **Bedroom Two**

# 11'5 x 10'1

With radiator, built-in wardrobes, built in work desk, built in draws, double glazed window to the front.

# **Shower Room**

# 7'7 x 4'1

Comprising shower cubicle, low level w.c, pedestal wash hand basin, tiled walls & floor, underfloor heating, double glazed frosted window to the front.

Located in a block with up & over door