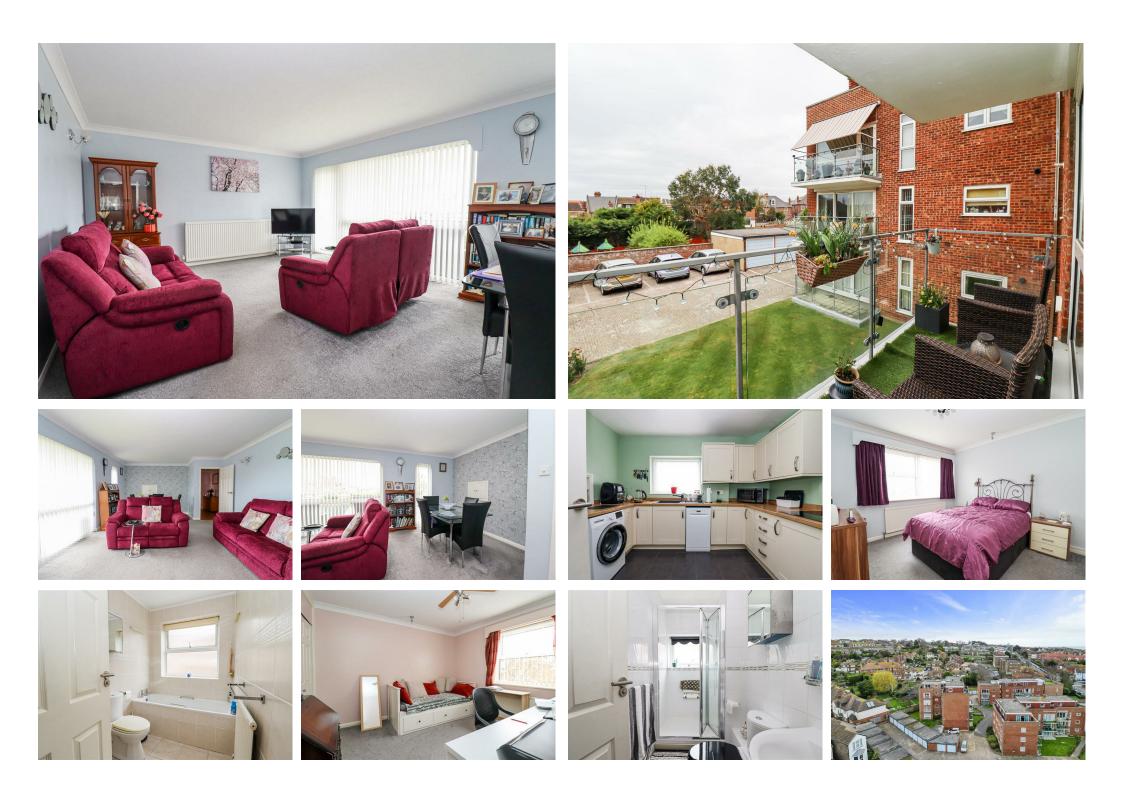

# 01424 222255

Burgess & Co are delighted to present to the market this bright and spacious flat on the first floor of this purpose built block. Ideally situated within a short walk from Bexhill Town Centre with its mainline railway station, shopping facilities, restaurants, seafront and the iconic De La Warr Pavilion. The property is accessed via a communal entrance with a staircase leading to the first floor with private front door. The accommodation is arranged to provide an entrance hall, a 20'ft living/dining room with access to a private balcony, a fitted kitchen, two double bedrooms, a shower room, and a bathroom. The property benefits from double glazing, gas central heating, a garage in block and a share of the Freehold. Viewing is essential by vendors sole agents to appreciate the accommodation on offer as well as the convenient location.

## Living/Dining Room

20'7 x 13'5

With radiator, serving hatch to kitchen, two double glazed windows to the rear, double glazed door to

# Balcony

Being enclosed with glass balustrades.

# Kitchen

## **Bedroom One**

11'5 x 10'2

With radiator, built-in wardrobes, double glazed window to the front.

# **Bedroom Two**