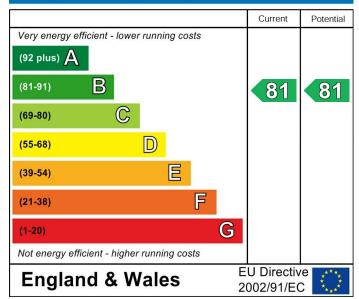

azed window to the front.

## **Bathroom**

#### 8'2 x 5'4

Comprising bath, low level w.c, pedestal wash hand basin, radiator, tiled walls & floor, double glazed frosted window to the front.

# **Bedroom Two**

# 11'5 x 10'1

With radiator, built-in wardrobes, built in work desk, built in draws, double glazed window to the front.

# **Shower Room**

# 7'7 x 4'1

Comprising shower cubicle, low level w.c, pedestal wash hand basin, tiled walls & floor, underfloor heating, double glazed frosted window to the front.

Located in a block with up & over door

# NB

There is the remainder of 245 year Lease from 29 September 1973 to include a share of the Freehold. We have been advised that the service charges are approximately £1,800 per annum. Council tax band: D

# **Energy Efficiency Rating**