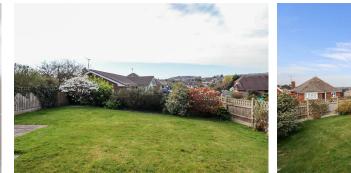

#### **Outside**

To the front there is a lawned area of garden with mature shrubs, a central pathway, gated side

access and a driveway providing off road parking leading to a garage. To the rear there is a patio area, a sloped pathway, an area of lawn, flowerbed housing mature plants & shrubs, being enclosed by fencing and enjoying a westerly aspect.