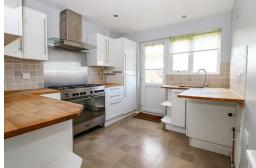

#### Kitchen

10'2 x 8'9

Comprising matching range of wall, base & drawer Comprising bath, corner shower cubicle, low level units, worksurface, inset sink unit, Range Master w.c, wash hand basin, partly tiled walls, tiled floor, cooker with extractor hood over, tiled splashbacks, inset ceiling spotlights, two double glazed frosted space for washing machine & fridge/freezer, inset windows to the side. ceiling spotlights, wall mounted cupboard housing combi gas boiler, double glazed window & door to the side.