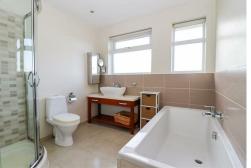

#### Kitchen

10'2 x 8'9

Comprising matching range of wall, base & drawer Comprising bath, corner shower cubicle, low level units, worksurface, inset sink unit, Range Master w.c, wash hand basin, partly tiled walls, tiled floor, cooker with extractor hood over, tiled splashbacks, inset ceiling spotlights, two double glazed frosted space for washing machine & fridge/freezer, inset windows to the side. ceiling spotlights, wall mounted cupboard housing combi gas boiler, double glazed window & door to the side.

#### **Bathroom**

#### 8'2 x 8'1