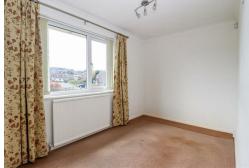

#### **Bedroom One**

16'5 x 11'8

With two radiators, double glazed bay window to the front, double glazed window to the side.

#### **Bedroom Two**

11'7 x 9'6

With radiator, double glazed window to the side.

#### **Bedroom Three**

side.