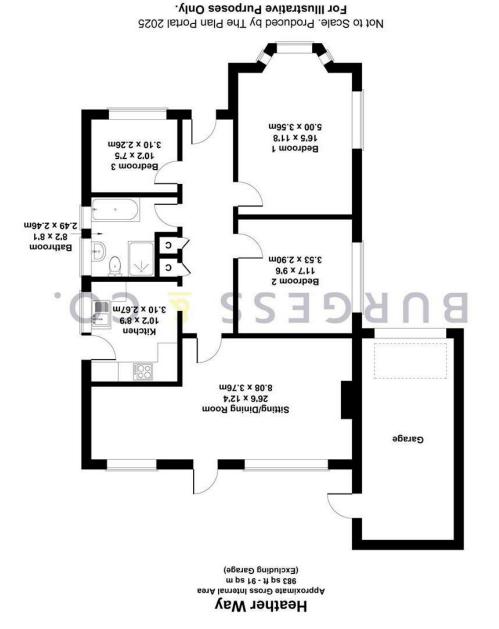

#### **Entrance Hall**

With radiator, two built-in cupboards.

#### Living/Dining Room

26'6 x 12'4

With two radiators, feature fireplace, two double 10'2 x 7'5 glazed windows to the rear, double glazed door With radiator, double glazed window to the front & NB giving access to the rear garden.

#### Kitchen

10'2 x 8'9

Comprising matching range of wall, base & drawer Comprising bath, corner shower cubicle, low level units, worksurface, inset sink unit, Range Master w.c, wash hand basin, partly tiled walls, tiled floor, cooker with extractor hood over, tiled splashbacks, inset ceiling spotlights, two double glazed frosted space for washing machine & fridge/freezer, inset windows to the side. ceiling spotlights, wall mounted cupboard housing combi gas boiler, double glazed window & door to the side.

#### **Bedroom One**

16'5 x 11'8

With two radiators, double glazed bay window to the front, double glazed window to the side.

#### **Bedroom Two**

11'7 x 9'6

With radiator, double glazed window to the side.

#### **Bedroom Three**

side.

#### **Bathroom**

#### 8'2 x 8'1

#### Garage

With up & over door, double glazed window to the rear, double glazed door to the side.

#### **Outside**

To the front there is a lawned area of garden with mature shrubs, a central pathway, gated side

access and a driveway providing off road parking leading to a garage. To the rear there is a patio area, a sloped pathway, an area of lawn, flowerbed housing mature plants & shrubs, being enclosed by fencing and enjoying a westerly aspect.