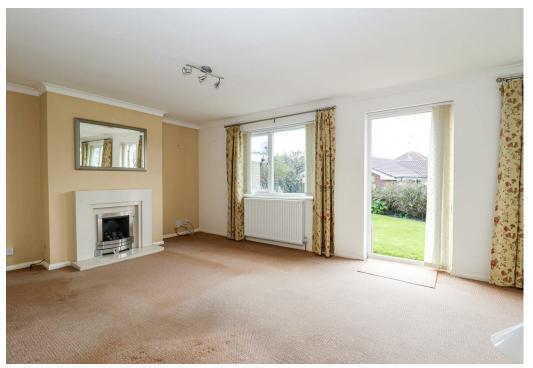

#### Living/Dining Room

26'6 x 12'4

With two radiators, feature fireplace, two double 10'2 x 7'5 glazed windows to the rear, double glazed door With radiator, double glazed window to the front & NB giving access to the rear garden.