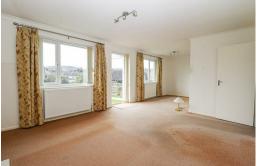

#### Living/Dining Room

26'6 x 12'4

With two radiators, feature fireplace, two double 10'2 x 7'5 glazed windows to the rear, double glazed door With radiator, double glazed window to the front & NB giving access to the rear garden.