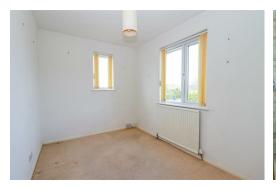

#### **Bedroom Two**

11'7 x 9'6

With radiator, double glazed window to the side.

#### **Bedroom Three**

side.