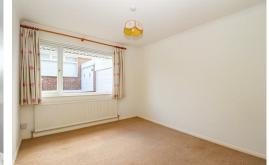

#### **Bedroom One**

16'5 x 11'8

With two radiators, double glazed bay window to the front, double glazed window to the side.