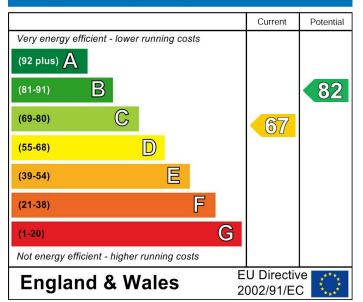

side.

#### **Bedroom One**

16'5 x 11'8

With two radiators, double glazed bay window to the front, double glazed window to the side.

#### **Bedroom Two**

11'7 x 9'6

With radiator, double glazed window to the side.

#### **Bedroom Three**

side.

#### **Bathroom**

#### 8'2 x 8'1

#### Garage

With up & over door, double glazed window to the rear, double glazed door to the side.

#### **Outside**

To the front there is a lawned area of garden with mature shrubs, a central pathway, gated side

access and a driveway providing off road parking leading to a garage. To the rear there is a patio area, a sloped pathway, an area of lawn, flowerbed housing mature plants & shrubs, being enclosed by fencing and enjoying a westerly aspect.

Council tax band: D

#### **Energy Efficiency Rating**