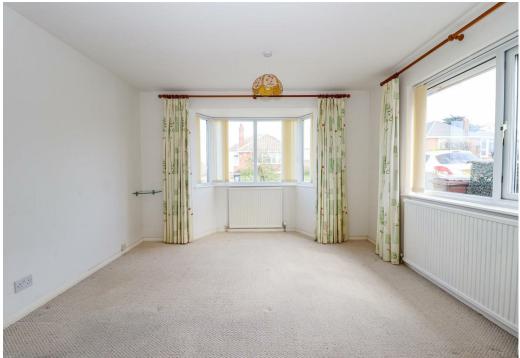

#### Living/Dining Room

26'6 x 12'4

With two radiators, feature fireplace, two double 10'2 x 7'5 glazed windows to the rear, double glazed door With radiator, double glazed window to the front & NB giving access to the rear garden.