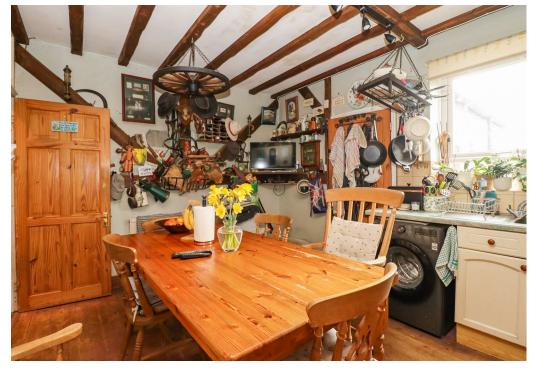

#### Kitchen/Diner

13'8 x 10'6

Comprising matching range of wall & base units, worksurface, inset sink unit, tiled splashback, space for cooker, fridge/freezer, space for washing **Bedroom Two** machine, wall mounted Glow-worm boiler, space for 1311 x 10'8 dining table, radiator, understairs cupboard, double glazed window to the rear. Door to