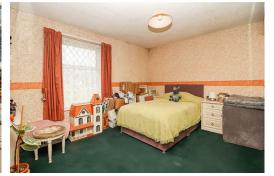

#### Kitchen/Diner

13'8 x 10'6

Comprising matching range of wall & base units, worksurface, inset sink unit, tiled splashback, space for cooker, fridge/freezer, space for washing **Bedroom Two** machine, wall mounted Glow-worm boiler, space for 1311 x 10'8 dining table, radiator, understairs cupboard, double glazed window to the rear. Door to

#### **Bedroom One**

13'10 x 11'10

With radiator, feature fireplace, built-in wardrobes, double glazed window to the front.

With radiator, built-in wardrobes, cupboard housing tank, double glazed window to the rear.