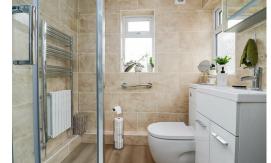

#### **Shower Room**

Comprising shower cubicle with aqua-panelling & enclosed by fencing. Mira electric shower, vanity unit with inset wash hand basin, low level w.c, tiled walls, LED mirror, towel radiator, double glazed frosted window to the side & rear.