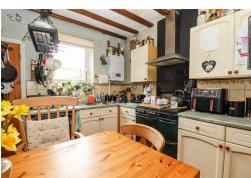

#### Kitchen/Diner

13'8 x 10'6

Comprising matching range of wall & base units, worksurface, inset sink unit, tiled splashback, space for cooker, fridge/freezer, space for washing **Bedroom Two** machine, wall mounted Glow-worm boiler, space for 1311 x 10'8 dining table, radiator, understairs cupboard, double glazed window to the rear. Door to