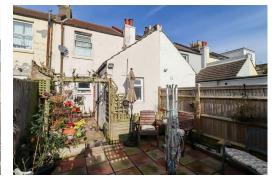

#### **Outside**

To the front there is an enclosed courtyard area. To the rear there is a courtyard garden with outside

sheds, flowerbeds, water tap and patio area being

Council tax band: B