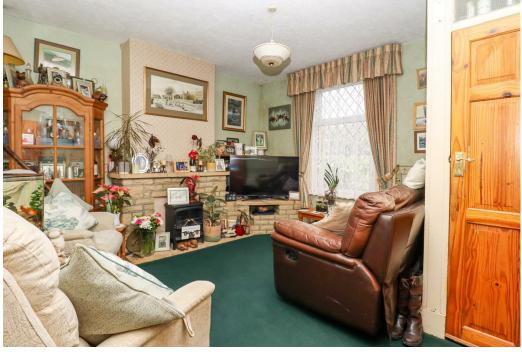

## **Living Room**

13'10 x 12'4

With radiator, feature fireplace, double glazed window to the front.