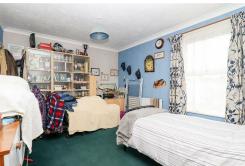

#### Kitchen/Diner

13'8 x 10'6

Comprising matching range of wall & base units, worksurface, inset sink unit, tiled splashback, space for cooker, fridge/freezer, space for washing **Bedroom Two** machine, wall mounted Glow-worm boiler, space for 1311 x 10'8 dining table, radiator, understairs cupboard, double glazed window to the rear. Door to

#### **Bedroom One**

13'10 x 11'10

With radiator, feature fireplace, built-in wardrobes, double glazed window to the front.

With radiator, built-in wardrobes, cupboard housing tank, double glazed window to the rear.