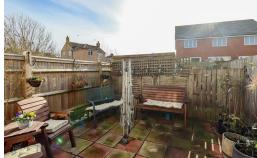

#### **Outside**

To the front there is an enclosed courtyard area. To the rear there is a courtyard garden with outside

sheds, flowerbeds, water tap and patio area being

Council tax band: B