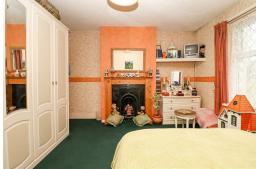

#### **Bedroom One**

13'10 x 11'10

With radiator, feature fireplace, built-in wardrobes, double glazed window to the front.

With radiator, built-in wardrobes, cupboard housing tank, double glazed window to the rear.