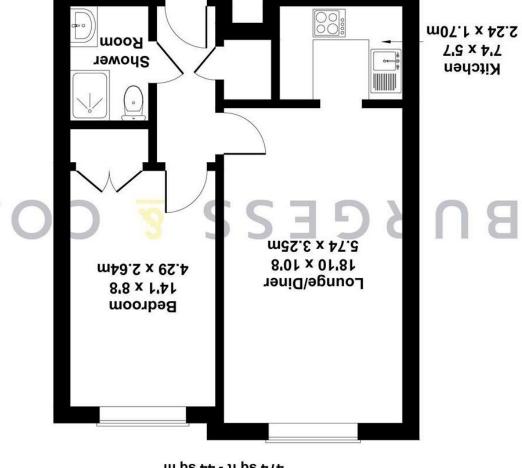

# Homelawn House

m ps 44 - ff ps 474 Approximate Gross Internal Area

For Illustrative Purposes Only. Not to Scale. Produced by The Plan Portal 2024

## **Living Room**

18'10 x 10'8

With storage heater, two wall lights, pull cord system, double glazed window to the side.

## Kitchen

7'4 x 5'7

Comprising matching range of wall & base units, worksurface, inset sink, tiled splashbacks, a number of communal facilities within space for cooker, space for undercounter Homelawn House including Communal appliances.

#### **Bedroom**

14'1 x 8'8

With storage heater, pull cord system, built-in wardrobe, double glazed window to the side.

#### **Shower Room**

Comprising shower cubicle with electric shower, low level w.c, vanity unit with inset wash hand basin, tiled walls & floor, wall mounted mirror with storage.