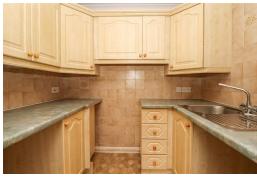

## Kitchen

7'4 x 5'7

Comprising matching range of wall & base units, worksurface, inset sink, tiled splashbacks, a number of communal facilities within space for cooker, space for undercounter Homelawn House including Communal appliances.