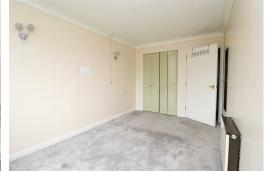

#### **Bedroom**

14'1 x 8'8

With storage heater, pull cord system, built-in wardrobe, double glazed window to the side.