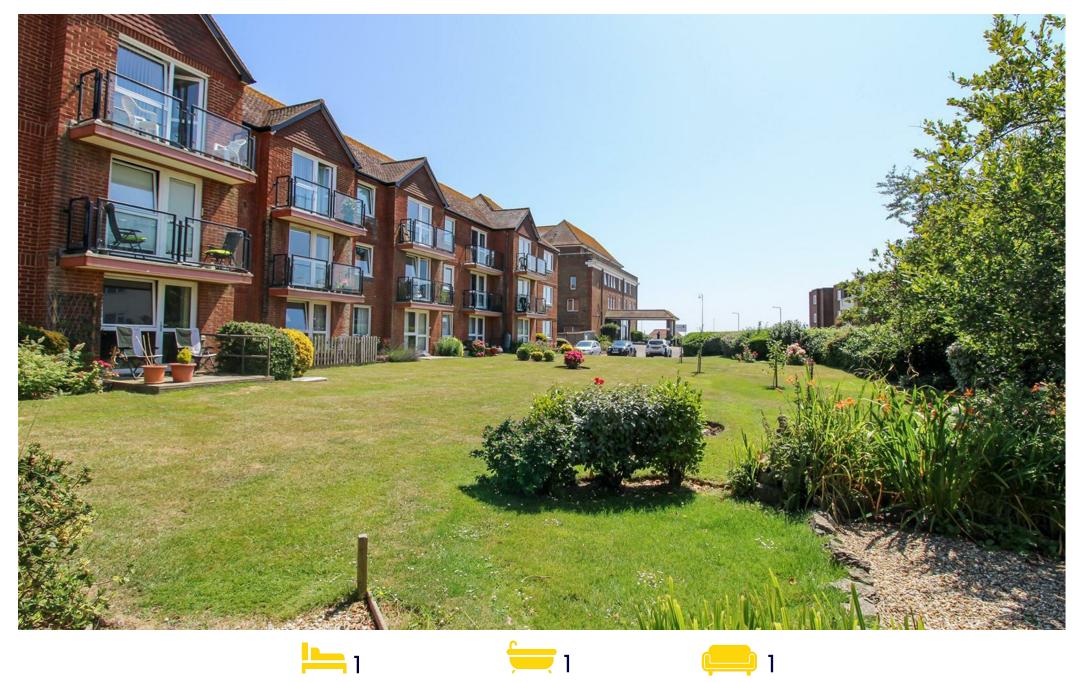

01424 222255

BURGESS & CO. 68 Homelawn House, Brookfield Road, Bexhill-On-Sea, TN40 IPN

£90,000 Leasehold

## 01424 222255

\*\*CHAIN FREE\*\* Burgess & Co are delighted to bring to the market this immaculately presented one bedroom first floor retirement flat, forming part of the highly sought after Homelawn House with its direct views to the sea and overlooking the beautifully maintained communal gardens. Located just off Bexhill seafront and within close proximity to the town centre with its shops, restaurants, mainline railway station as well as being close to Ravenside Retail Park. The accommodation comprises entrance hall, living room with open plan fitted kitchen, double bedroom and modern fitted shower room/w.c. The building offers a number of communal facilities such as communal lounge, laundry room and guest suites. The property is to be sold with no onward chain and vacant possession. Viewing highly recommended.

Lounge, Laundry Room and Guest Suites - this is an over 60's building. Council tax band: B