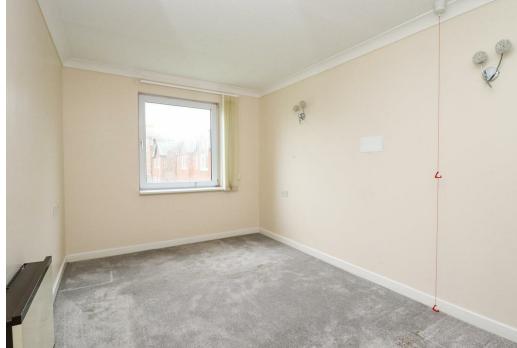

#### **Bedroom**

14'1 x 8'8

With storage heater, pull cord system, built-in wardrobe, double glazed window to the side.