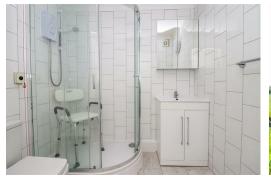

#### **Shower Room**

Comprising shower cubicle with electric shower, low level w.c, vanity unit with inset wash hand basin, tiled walls & floor, wall mounted mirror with storage.