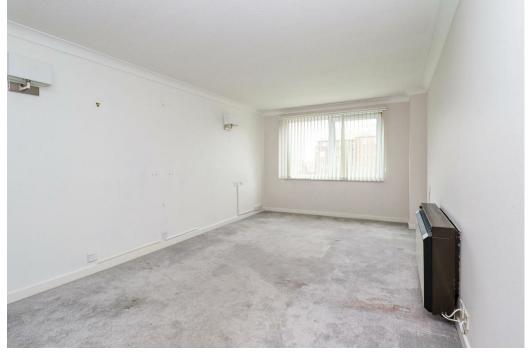

## **Living Room**

18'10 x 10'8

With storage heater, two wall lights, pull cord system, double glazed window to the side.