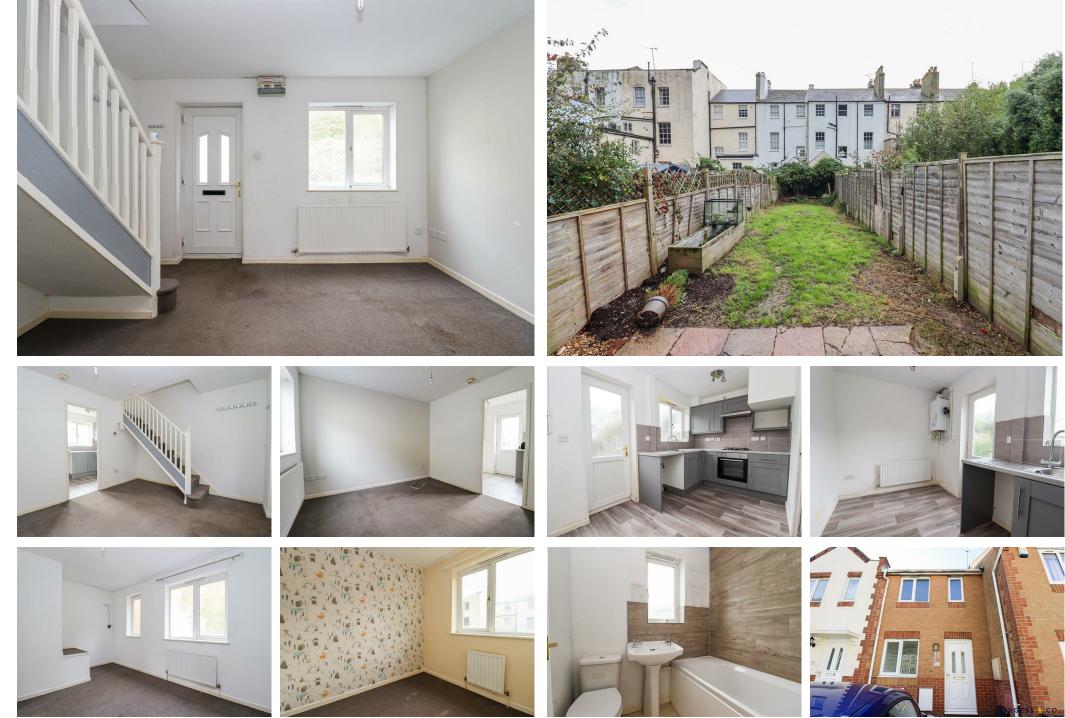

# 01424 222255

\*\*CHAIN FREE\*\* Burgess & Co are delighted to bring to the market this two bedroom terraced house situated at the rear of the desirable St Leonards seafront. Ideally located within close proximity to local shops, bus services and West St Leonards railway station as well as St Leonards Gardens, central St Leonards with its many independent shops, eateries and further mainline railway station with its direct links to London. This property has been rented for a number of years and offers scope for further improvement. The accommodation comprises a living room, a modern kitchen/breakfast room, two bedrooms and a family bathroom. Further benefits include gas central heating, double glazing, a large SOUTH FACING rear garden and an allocated parking space. This is an ideal investment or first time buy. Viewing is highly recommended by the vendors sole agents.

#### **Living Room**

12'0 x 10'5

With radiator, fuse box, smoke alarm, stairs to the front. First Floor, double glazed window to the front. Opening to

#### Kitchen

14'8 x 7'0

Comprising matching range of wall & base units, worksurface, inset sink unit with mixer tap, tiled splashbacks, inset gas hob with extractor hood over, fitted oven, space & plumbing for washing machine, radiator, space for small table & chairs, wall mounted boiler, double glazed window to the rear, Outside/Parking double glazed frosted door to the rear To the front there is an allocated parking garden.

## **Bathroom**

5'7 x 4'7

Comprising panelled bath, pedestal wash hand basin, low level w.c, partly tiled walls, double glazed frosted window to the rear.

space. To the rear there a patio area, an area of lawn, a raised flowerbed, being enclosed by fencing and enjoying a southerly aspect.