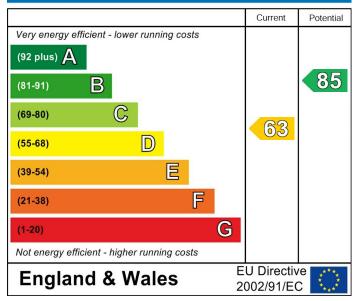

, fitted oven, space & plumbing for washing machine, radiator, space for small table & chairs, wall mounted boiler, double glazed window to the rear, Outside/Parking double glazed frosted door to the rear To the front there is an allocated parking garden.

#### **First Floor Landing**

#### **Bedroom One**

15'3 x 9'6

With radiator, two double glazed windows to NB

### **Bedroom Two**

12'0 x 6'4

With radiator, double glazed window to the rear.

## **Bathroom**

5'7 x 4'7

Comprising panelled bath, pedestal wash hand basin, low level w.c, partly tiled walls, double glazed frosted window to the rear.

space. To the rear there a patio area, an area of lawn, a raised flowerbed, being enclosed by fencing and enjoying a southerly aspect.

Council tax band: B

## **Energy Efficiency Rating**