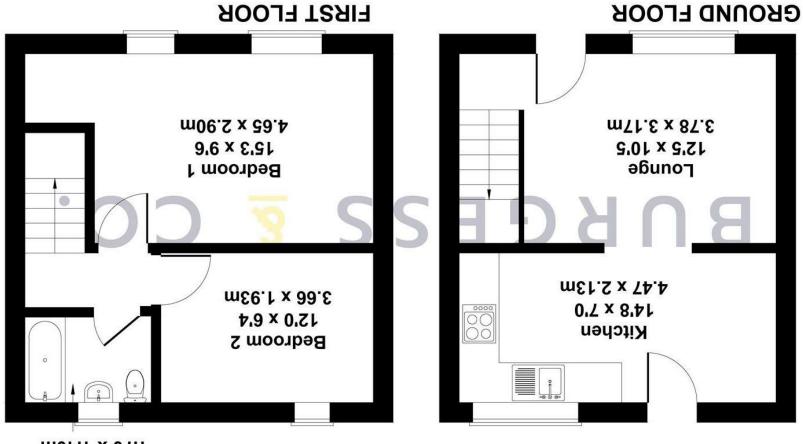

BURGESS & CO. 9 Sovereign Mews, Caves Road, St. Leonards-On-Sea, TN38 0AT £190,000 Freehold

m04.1 x 07.1 u ps 4d - ft ps 8d m 2.7 × 4.2 Approximate Gross Internal Area Bathroom **Caves Road** 

**Offers Over** 

For Illustrative Purposes Only. Not to Scale. Produced by The Plan Portal 2024

#### Entrance

Private front door to

#### **Living Room**

12'0 x 10'5

With radiator, fuse box, smoke alarm, stairs to the front. First Floor, double glazed window to the front. Opening to

#### Kitchen

14'8 x 7'0

Comprising matching range of wall & base units, worksurface, inset sink unit with mixer tap, tiled splashbacks, inset gas hob with extractor hood over, fitted oven, space & plumbing for washing machine, radiator, space for small table & chairs, wall mounted boiler, double glazed window to the rear, Outside/Parking double glazed frosted door to the rear To the front there is an allocated parking garden.

#### **First Floor Landing**

#### **Bedroom One**

15'3 x 9'6

With radiator, two double glazed windows to NB

### **Bedroom Two**

12'0 x 6'4

With radiator, double glazed window to the rear.

## **Bathroom**

5'7 x 4'7

Comprising panelled bath, pedestal wash hand basin, low level w.c, partly tiled walls, double glazed frosted window to the rear.

space. To the rear there a patio area, an area of lawn, a raised flowerbed, being enclosed by fencing and enjoying a southerly aspect.