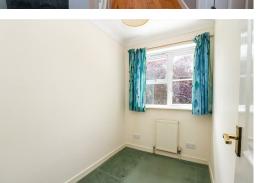

# **Bedroom Two**

8'8 x 8'1

With radiator, double glazed window to the rear.

81 x 5'3

With radiator, double glazed window to the rear.