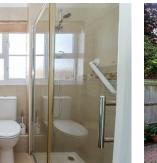

## **Shower Room**

6'1 x 5'5

Comprising walk-in shower cubicle, comfort height w.c, vanity unit with inset wash hand basin, tiled walls & floor, heated towel radiator, fitted cupboard, LED mirror, double glazed frosted window to the side.