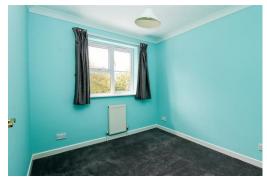

## **Bedroom One**

14'4 x 8'7

With radiator, built-in cupboards, double glazed window to the front.

# **Bedroom Two**

8'8 x 8'1

With radiator, double glazed window to the rear.

81 x 5'3

With radiator, double glazed window to the rear.