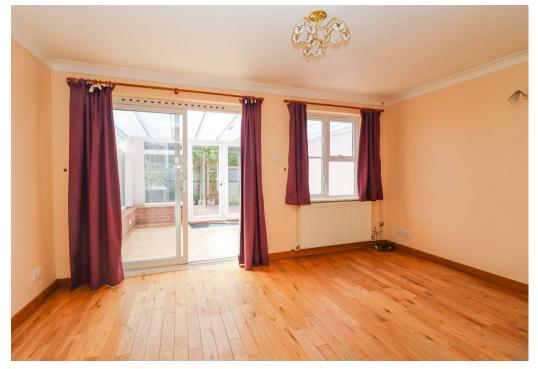

# **Living Room**

14'5 x 10'5

With radiator, oak flooring, double glazed window & double Bedroom Three glazed sliding doors opening to

# Conservatory

14'5 x 9'0

With radiator, tiled floor, polycarbonate roof, fitted blinds, double glazed windows, double glazed French door to the rear garden.