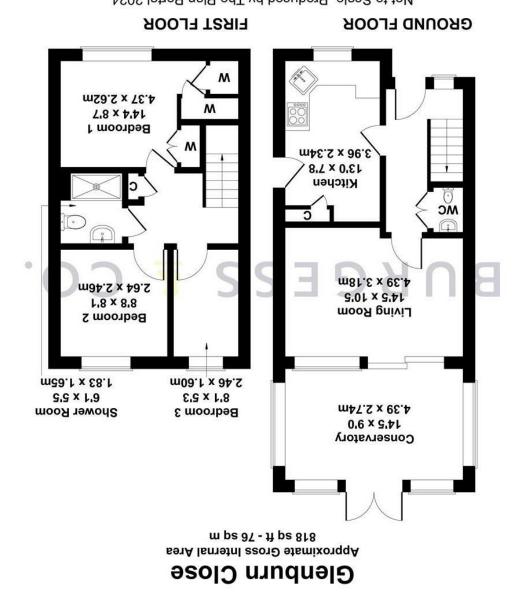

# 01424 222255

\*\*CHAIN FREE\*\* Burgess & Co are delighted to bring to the market this three-bedroom semi detached house, situated in a quiet residential close to the north of Bexhill. Ideally located within easy reach to shopping facilities, popular schools and bus services of Sidley. Bexhill Town Centre is within two miles providing further shopping facilities, restaurants, mainline railway station and the seafront. The accommodation comprises an entrance hall, a living room, a conservatory, a fitted kitchen, a downstairs w.c., and to the first floor there are three bedrooms and a shower room/w.c. To the front there is an area of lawn, a driveway to the side and to the rear there is a sunny aspect rear patio garden with open outlook. The property additionally benefits from gas central heating, double glazing, no onward chain and vacant possession. Viewing is highly recommended by sole agents.

### **Entrance Hall**

With radiator, oak flooring, understairs storage cupboard, double glazed window to the front.

## **Downstairs W.C**

Comprising low level w.c, wash hand basin, radiator.

# **Living Room**

14'5 x 10'5

With radiator, oak flooring, double glazed window & double Bedroom Three glazed sliding doors opening to

# Conservatory

14'5 x 9'0

With radiator, tiled floor, polycarbonate roof, fitted blinds, double glazed windows, double glazed French door to the rear garden.

# Kitchen

13'0 x 7'8

Comprising matching range of wall & base units, worksurface, inset 1 & ½ bowl sink, tiled splashbacks, fitted electric hob with **Outside** extractor hood over, fitted eye level oven, space for appliances, breakfast bar area, fitted cupboard, radiator, oak flooring, wall mounted Glow-worm boiler, double glazed window to the front, double glazed frosted door to the side.

# **First Floor Landing**

With fitted cupboard, access to loft via ladder being boarded & Council tax band: C insulated.

## **Bedroom One**

14'4 x 8'7

With radiator, built-in cupboards, double glazed window to the front.

# **Bedroom Two**

8'8 x 8'1

With radiator, double glazed window to the rear.

81 x 5'3

With radiator, double glazed window to the rear.

## **Shower Room**

6'1 x 5'5

Comprising walk-in shower cubicle, comfort height w.c, vanity unit with inset wash hand basin, tiled walls & floor, heated towel radiator, fitted cupboard, LED mirror, double glazed frosted window to the side.