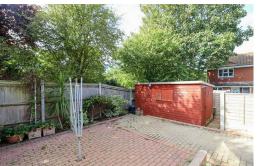

To the front there is an area of lawn, a block paved driveway providing off road parking, gated side access leading to a block paved courtyard garden with flowerbed borders, outside water tap, garden shed with electrics, being enclosed by fencing.