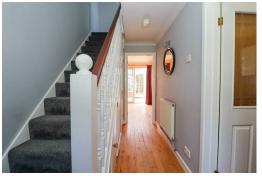

### **Entrance Hall**

With radiator, oak flooring, understairs storage cupboard, double glazed window to the front.