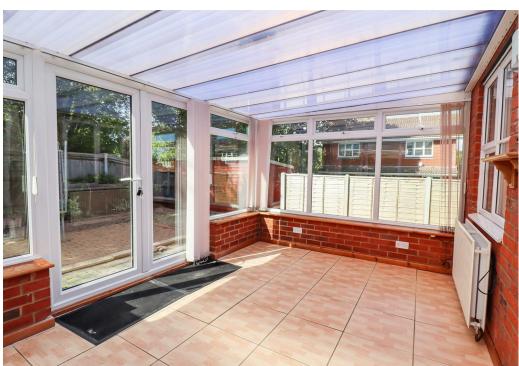

# Conservatory

14'5 x 9'0

With radiator, tiled floor, polycarbonate roof, fitted blinds, double glazed windows, double glazed French door to the rear garden.