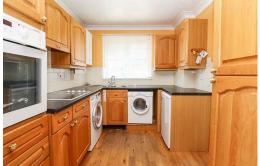

# Kitchen

13'0 x 7'8

Comprising matching range of wall & base units, worksurface, inset 1 & ½ bowl sink, tiled splashbacks, fitted electric hob with **Outside** extractor hood over, fitted eye level oven, space for appliances, breakfast bar area, fitted cupboard, radiator, oak flooring, wall mounted Glow-worm boiler, double glazed window to the front, double glazed frosted door to the side.