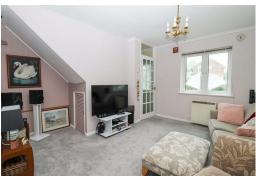

### **Living Room**

13'9 x 12'7

With storage heater, understairs storage cupboard, double glazed window to the front. Opening to