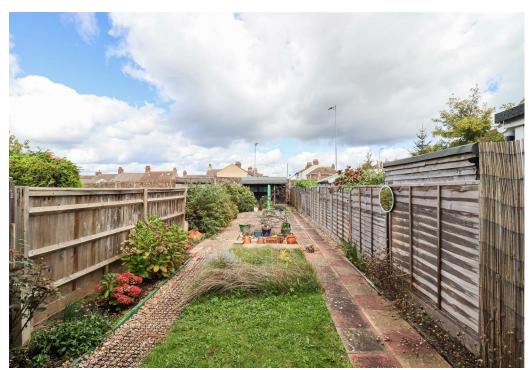

#### Outside

To the front there is a patio area, mature shrubs, a bicycle shed and a pathway. To the rear there is a low maintenance garden being mainly laid to patio with an area of lawn, flowerbeds housing mature plants & shrubs, a garden shed and is enclosed by fencing.