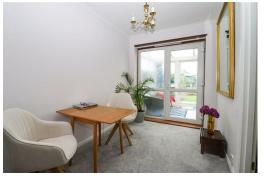

#### **Dining Area**

10'2 x 6'11

With storage heater, double glazed frosted window, double glazed door to Conservatory. Opening to

#### Conservatory

13'9 x 8'0

With tiled floor, double glazed sliding door to the rear, double glazed windows to the side & rear.