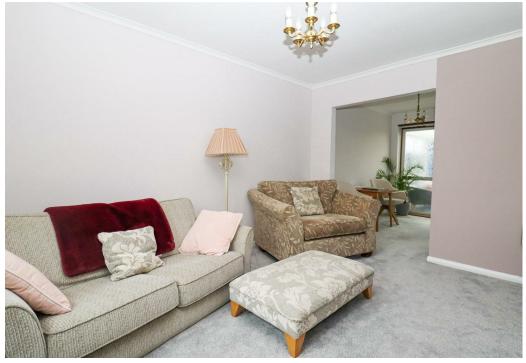

### **Living Room**

13'9 x 12'7

With storage heater, understairs storage cupboard, double glazed window to the front. Opening to

#### **Dining Area**

10'2 x 6'11

With storage heater, double glazed frosted window, double glazed door to Conservatory. Opening to