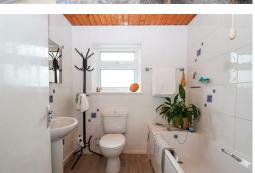

#### **Bathroom**

Comprising bath with electric shower over, pedestal wash hand basin, low level w.c, towel radiator, tiled walls, double glazed frosted window to the rear.