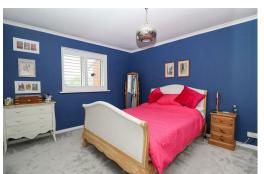

#### **Bedroom One**

13'11 x 12'7

With storage heater, built-in wardrobes with mirrored doors, storage cupboard, two double glazed windows to the front with fitted shutters.

#### Redroom Two

10'4 x 7'2

With storage heater, built-in wardrobe, double glazed window to the rear.