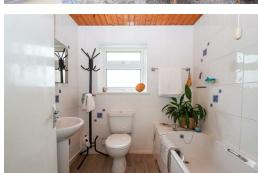

#### **Bathroom**

Comprising bath with electric shower over, pedestal wash hand basin, low level w.c, towel radiator, tiled walls, double glazed frosted window to the rear.