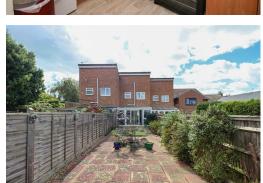

#### Outside

To the front there is a patio area, mature shrubs, a bicycle shed and a pathway. To the rear there is a low maintenance garden being mainly laid to patio with an area of lawn, flowerbeds housing mature plants & shrubs, a garden shed and is enclosed by fencing.