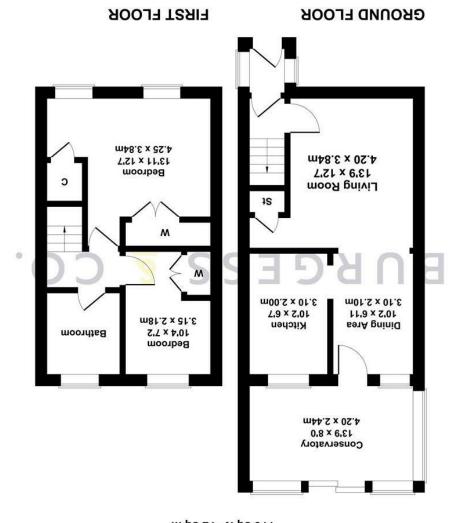

# For Illustrative Purposes Only. Not to Scale. Produced by The Plan Portal 2024

m ps 27 - ff ps 277 Approximate Gross Internal Area

#### **Porch**

With tiled floor, double glazed window, frosted door to

#### Hallway

With stairs to First Floor, door to

### **Living Room**

13'9 x 12'7

With storage heater, understairs storage cupboard, double glazed window to the front. Opening to

#### **Dining Area**

10'2 x 6'11

With storage heater, double glazed frosted window, double glazed door to Conservatory. Opening to

#### **Kitchen**

10'2 x 6'7

Comprising matching range of wall & base units, worksurface, inset sink, space for electric cooker, space for washing machine, space for fridge/freezer, tiled splashbacks, double glazed window overlooking the conservatory.

#### Conservatory

13'9 x 8'0

With tiled floor, double glazed sliding door to the rear, double glazed windows to the side & rear.

#### **First Floor Landing**

#### **Bedroom One**

13'11 x 12'7

With storage heater, built-in wardrobes with mirrored doors, storage cupboard, two double glazed windows to the front with fitted shutters.

#### Redroom Two

10'4 x 7'2

With storage heater, built-in wardrobe, double glazed window to the rear.

#### **Bathroom**

Comprising bath with electric shower over, pedestal wash hand basin, low level w.c, towel radiator, tiled walls, double glazed frosted window to the rear.