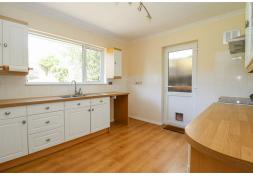

#### Kitchen

11'9 x 10'4

Comprising matching range of wall & base units, worksurface, inset 1 & ½ bowl sink unit, tiled splashbacks, space for cooker with extractor hood over, space for appliances, radiator, double glazed window to the rear, double glazed frosted door to Lean-to with side access, door to garden.