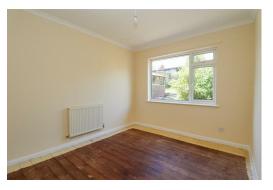

#### **Living Room**

14'4 x 12'5

With radiator, feature fire, two double glazed windows to the side, double glazed window to the front with distant sea views.