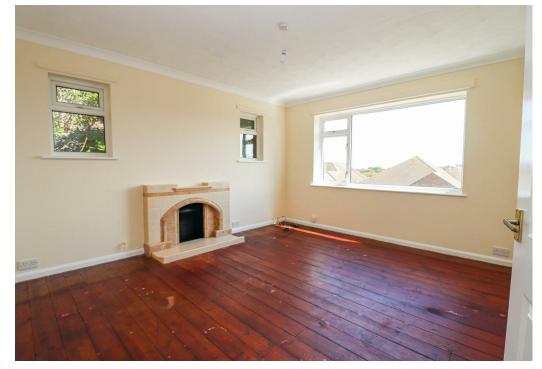

#### **Living Room**

14'4 x 12'5

With radiator, feature fire, two double glazed windows to the side, double glazed window to the front with distant sea views.