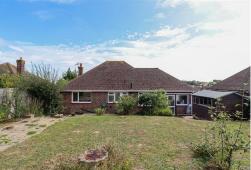

#### Outside

To the front there is a block paved driveway providing parking leading to a garage and a tiered garden with flowerbed housing slate chippings, an area of lawn, steps with pathway and side access. To the rear there is a block paved patio area, steps lead up to an area of lawn with mature shrubs & hedges, a garden shed and personal door to the garage.