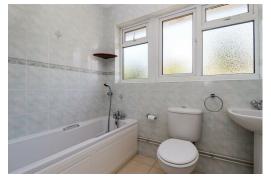

#### Bathroom

Comprising bath with shower attachment, shower cubicle, low level w.c, pedestal wash hand basin, towel radiator, radiator, tiled walls & floor, double glazed frosted window to the rear.