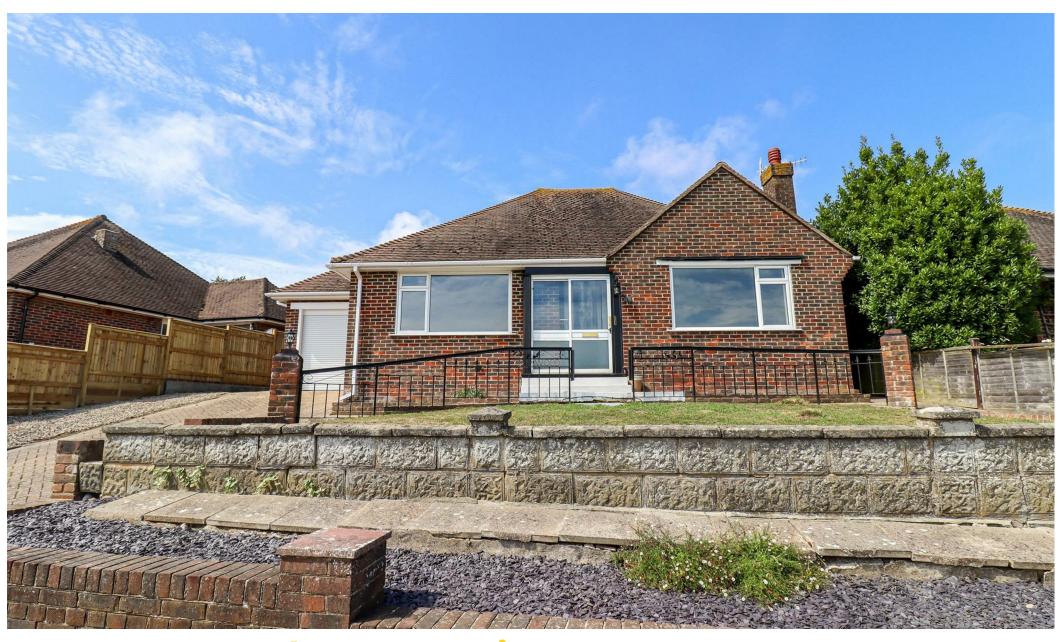

### 01424 222255

\*\*CHAIN FREE\*\* Burgess & Co are delighted to bring to the market this elevated two bedroom detached bungalow, enjoying distant sea views. Situated in this sought after residential area being ideally located within easy reach of Ravenside Retail Park with its array of shopping facilities, access to Glyne Gap beach and there also are nearby bus services. Bexhill Town Centre is within 2 miles offering with further shops, restaurants, mainline railway station, seafront and iconic De La Warr Pavilion. The accommodation comprises an entrance hall, a living room, a fitted kitchen, two good size bedrooms and a fitted family bath/shower room. The property benefits from double glazing, gas central heating, an integral single garage, off road parking, and a delightful enclosed rear garden being mainly laid to lawn. Viewing is highly recommend by vendors sole agents.

#### Outside

To the front there is a block paved driveway providing parking leading to a garage and a tiered garden with flowerbed housing slate chippings, an area of lawn, steps with pathway and side access. To the rear there is a block paved patio area, steps lead up to an area of lawn with mature shrubs & hedges, a garden shed and personal door to the garage.

#### Garage

15'8 x 8'2

With electric roller door, loft hatch, Baxi boiler, double glazed frosted window & door to the rear.