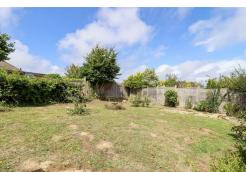

#### Outside

To the front there is a block paved driveway providing parking leading to a garage and a tiered garden with flowerbed housing slate chippings, an area of lawn, steps with pathway and side access. To the rear there is a block paved patio area, steps lead up to an area of lawn with mature shrubs & hedges, a garden shed and personal door to the garage.