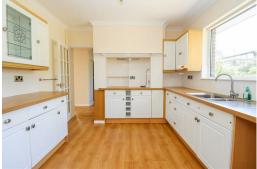

#### Kitchen

11'9 x 10'4

Comprising matching range of wall & base units, worksurface, inset 1 & ½ bowl sink unit, tiled splashbacks, space for cooker with extractor hood over, space for appliances, radiator, double glazed window to the rear, double glazed frosted door to Lean-to with side access, door to garden.