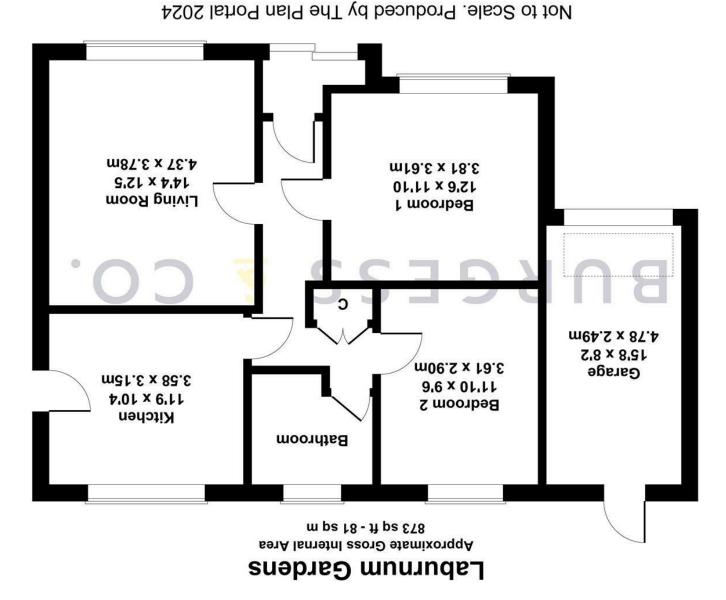

#### **Porch**

With tiled floor, double glazed frosted door to

#### **Entrance Hall**

With parquet flooring, radiator, built-in cupboard.

#### **Living Room**

14'4 x 12'5

With radiator, feature fire, two double glazed windows to the side, double glazed window to the front with distant sea views.

#### Kitchen

11'9 x 10'4

Comprising matching range of wall & base units, worksurface, inset 1 & ½ bowl sink unit, tiled splashbacks, space for cooker with extractor hood over, space for appliances, radiator, double glazed window to the rear, double glazed frosted door to Lean-to with side access, door to garden.

#### **Bedroom One**

12'6 x 11'10

With radiator, double glazed window to the front with distant sea views, double glazed window to the side.

#### **Bedroom Two**

11'10 x 9'6

With radiator, double glazed window to the rear.

#### Bathroom

Comprising bath with shower attachment, shower cubicle, low level w.c, pedestal wash hand basin, towel radiator, radiator, tiled walls & floor, double glazed frosted window to the rear.

#### Outside

To the front there is a block paved driveway providing parking leading to a garage and a tiered garden with flowerbed housing slate chippings, an area of lawn, steps with pathway and side access. To the rear there is a block paved patio area, steps lead up to an area of lawn with mature shrubs & hedges, a garden shed and personal door to the garage.

#### Garage

15'8 x 8'2

With electric roller door, loft hatch, Baxi boiler, double glazed frosted window & door to the rear.